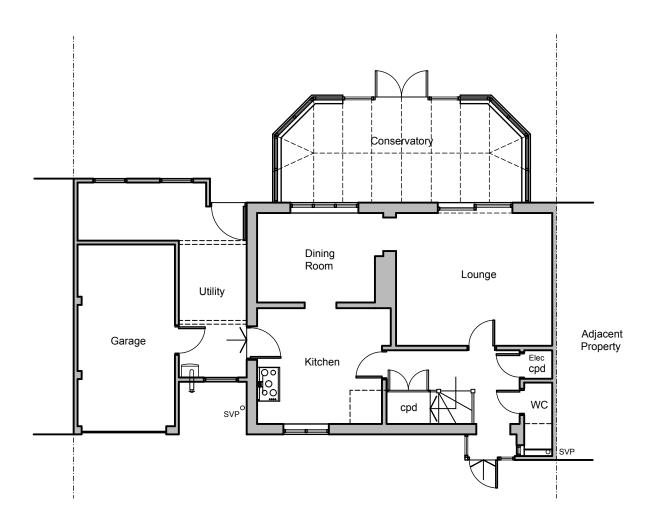

1. Ground Floor Plan

2. First Floor Plan

| Client                | Drawing Title          |       |          |                               |                                    | R          |                                                 |  |
|-----------------------|------------------------|-------|----------|-------------------------------|------------------------------------|------------|-------------------------------------------------|--|
| Mr. & Mrs. A.Gordon   | Existing Floor Plans   |       |          | 00 - 1 - 00 - 1 - 00 - 1 - 00 |                                    |            |                                                 |  |
|                       |                        |       |          |                               |                                    |            |                                                 |  |
|                       |                        |       |          | ARCHITE                       | CIUKE                              | VUKNJ      |                                                 |  |
|                       |                        |       |          |                               | RESIDENTIAL                        | COMMERCIAL | INDUSTRIAL                                      |  |
| Project               | Drawn <b>By</b>        | TS    | Date     | March 2021                    |                                    |            |                                                 |  |
| 14 Picketts Lock Lane |                        |       |          |                               | The Coach House                    |            |                                                 |  |
| Enfield<br>London     | Job No.                | P348  | Status   | Planning                      | Warrington Road<br>Mickle Trafford |            | Tel: 01244 300199                               |  |
| N9 OAY                | <sup>Dwg No.</sup> L01 | Rev.0 | Scale@A3 | 1:100                         | Chester<br>CH2 4EA                 |            | Mobile: 07974 674674<br>toby@architecture.works |  |