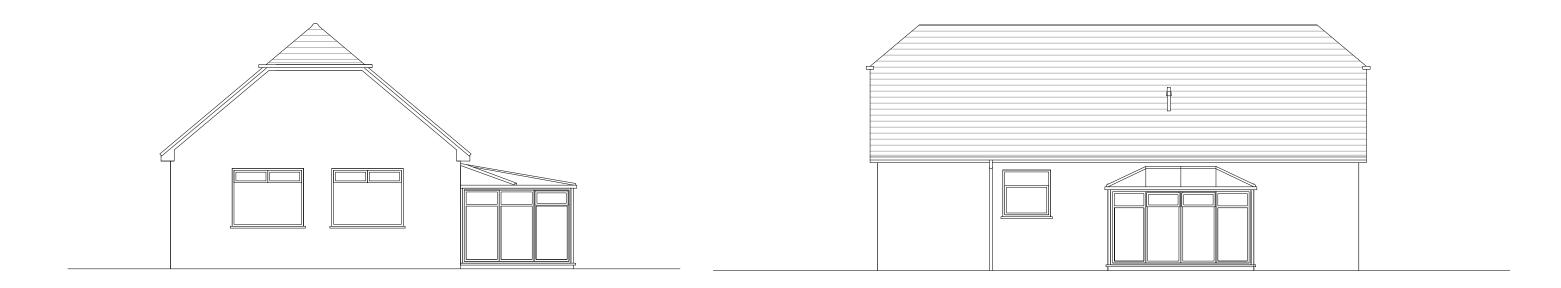

South Elevation (Scale 1:100)

## EXTERNAL FINISHES

East Elevation (Scale 1:100)

- 1. RED CONCRETE TILES
- 2. MAGNOLIA RENDER ROUGHCAST
- 3. WHITE UPVC DOUBLE GLAZING
- 4. FELT FLAT ROOF

North Elevation (Scale 1:100)

West Elevation (Scale 1:100)

|                         |                          | EXISTING ELEVATIONS                                                                                   | 1:100 | DRW 2(2) |
|-------------------------|--------------------------|-------------------------------------------------------------------------------------------------------|-------|----------|
| 0 10 0 5 0 2 0 1 0 05 1 | MM 20 059 CLIENT ISSUE 2 | 5 Montrose Drive, Bearsden                                                                            |       | FEB 2021 |
| 1250 500 200 100 50     |                          | S t u d i 0   t w 0 f i v e<br>PO BOX 5609, GLASGOW, G77 9DY   M   07879445776   E   studio25.glasgow |       |          |