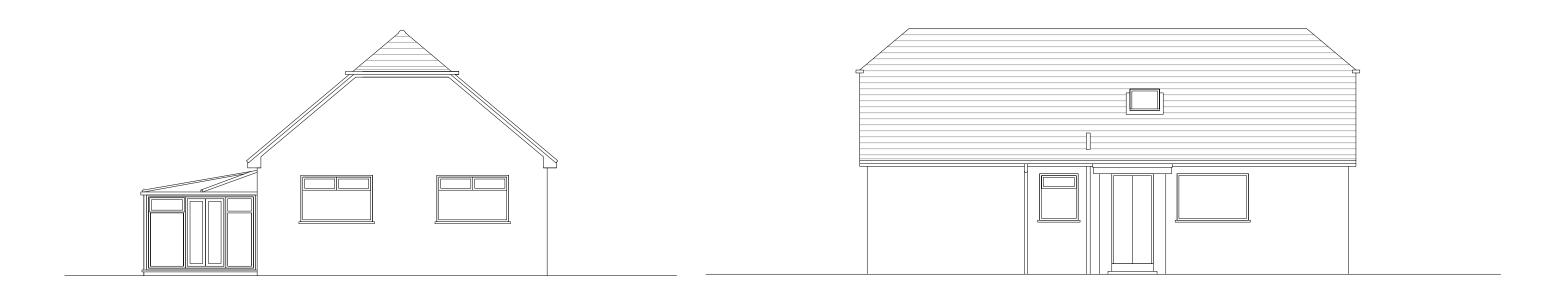

South Elevation (Scale 1:100)

## EXTERNAL FINISHES

East Elevation (Scale 1:100)

- 1. RED CONCRETE TILES
- 2. MAGNOLIA RENDER ROUGHCAST
- 3. WHITE UPVC DOUBLE GLAZING
- 4. FELT FLAT ROOF

North Elevation (Scale 1:100)

West Elevation (Scale 1:100)

|                         |                          | EXISTING ELEVATIONS                                                                                   | 1:100 | DRW 2(2) |
|-------------------------|--------------------------|-------------------------------------------------------------------------------------------------------|-------|----------|
| 0 10 0 5 0 2 0 1 0 05 1 | MM 20 059 CLIENT ISSUE 2 | 5 Montrose Drive, Bearsden                                                                            |       | FEB 2021 |
| 1250 500 200 100 50     |                          | S t u d i 0   t w 0 f i v e<br>PO BOX 5609, GLASGOW, G77 9DY   M   07879445776   E   studio25.glasgow |       |          |