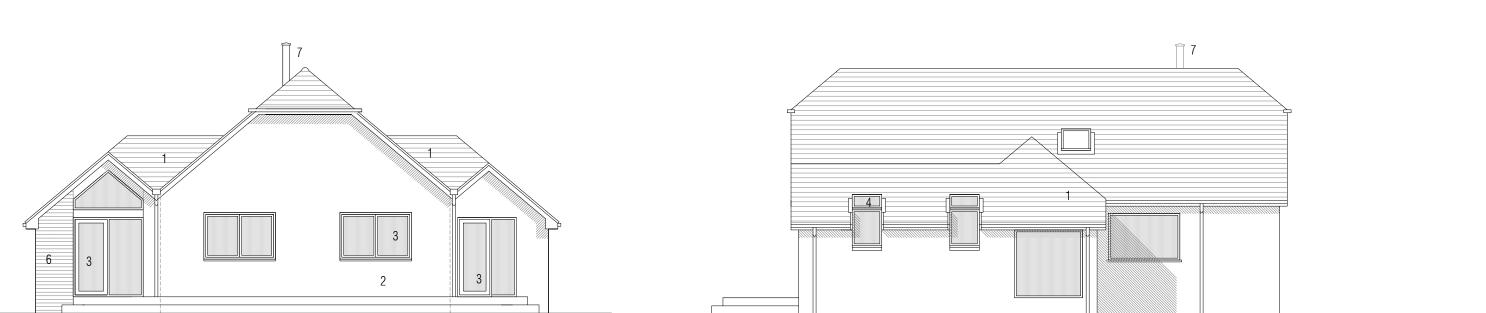

South Elevation (Scale 1:100)

## EXTERNAL FINISHES

- 1. RED CONCRETE TILES
- 2. WHITE RENDER ROUGHCAST
- 3. DARK GREY UPVC DOUBLE GLAZING
- 4. VELUX / ROOFLIGHT
- 5. DARK GREY WOOD EFFECT COMPOSITE DOOR
- 6. CEDAR CLADDING
- 7. MATT BLACK TWIN WALL FLUE

North Elevation (Scale 1:100)

TIMBER DECKING

West Elevation (Scale 1:100)

East Elevation (Scale 1:100)

NOTES DO NOT SCALE THIS DRAWING - WRITTEN DIMENSIONS ONLY TO BE FOLLOWED
ALL DIMENSIONS SHOWN ARE IN MILLIMETRES
ARCHITECTURAL DRAWINGS TO BE READ IN CONJUNCTION WITH ENGINEERING DRAWINGS WHERE APPLICABLE
ANY DISCREPANCIES TO BE CLARIFIED PRIOR TO WORK START
STUDIO TWO FIVE IS THE TRADING NAME OF MURRAY MACLEDD ASSOCIATES LTD