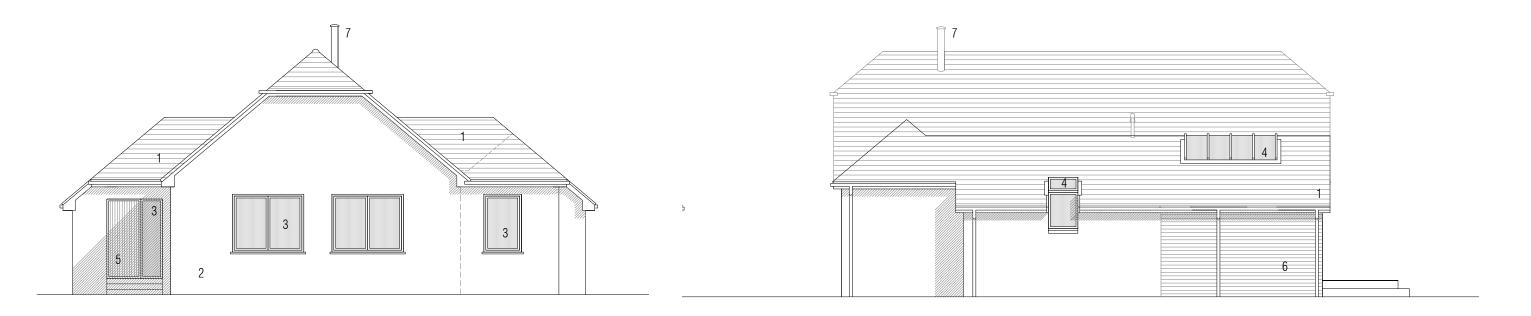

South Elevation (Scale 1:100)

## EXTERNAL FINISHES

- 1. RED CONCRETE TILES
- 2. WHITE RENDER ROUGHCAST
- 3. DARK GREY UPVC DOUBLE GLAZING
- 4. VELUX / ROOFLIGHT
- 5. DARK GREY WOOD EFFECT COMPOSITE DOOR
- 6. CEDAR CLADDING
- 7. MATT BLACK TWIN WALL FLUE

North Elevation (Scale 1:100)

TIMBER DECKING

West Elevation (Scale 1:100)

East Elevation (Scale 1:100)

NOTES DO NOT SCALE THIS DRAWING - WRITTEN DIMENSIONS ONLY TO BE FOLLOWED
ALL DIMENSIONS SHOWN ARE IN MILLIMETRES
ARCHITECTURAL DRAWINGS TO BE READ IN CONJUNCTION WITH ENGINEERING DRAWINGS WHERE APPLICABLE
ANY DISCREPANCIES TO BE CLARIFIED PRIOR TO WORK START
STUDIO TWO FIVE IS THE TRADING NAME OF MURRAY MACLEDD ASSOCIATES LTD