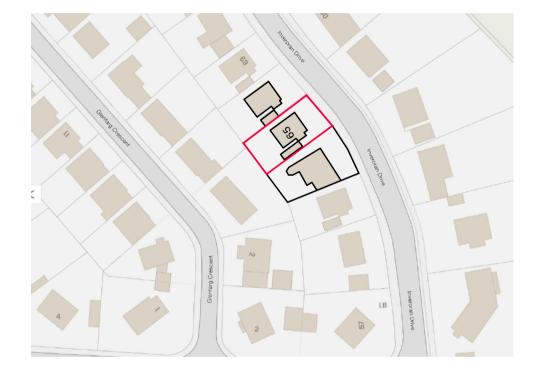

LOCATION PLAN SCALE 1:1250 @ A4 metres

Do not scale this drawing. Use figured dimensions only. All dimensions given are in millimetres unless otherwise stated. All levels are in metres. All dimensions, levels shown on this drawing are to be verified by the contractor prior to the commencement of work. This drawing is to be read in conjunction with all relevant architectural, services drawings and specifications. The copyright of this drawing and all relevant information appearing on this drawing is reserved by Pocket Size Architectural Lift. Use or disclosure to any million and provided the state of the state

## Revisions

t: 07771982736

e: info@pocketsizearchitecture.com

w: pocketsizearchitecture.com

Drawing Category

**PLANNING** 

Project

65 Inveroran Drive

Drawing

Location Plan

| Scale      | 1:1250  | Size          | A4                | Date |    | ch 2021 |  |
|------------|---------|---------------|-------------------|------|----|---------|--|
| Job<br>No. | 2021-03 | Drawin<br>No. | <sup>19</sup> 101 | Ву   | KC | Rev     |  |