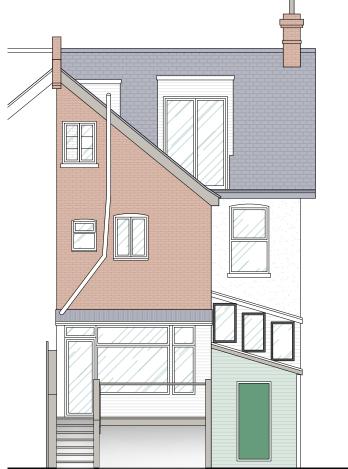

1. White render Brick banding Brick soldier course 4. PVCu windows and doors, anthracite 5. Pitched rooflight6. Single ply standing seam roof, anthracite Ridge lantern 7. Ridge lantern8. Timber staircase

## Proposed rear elevation