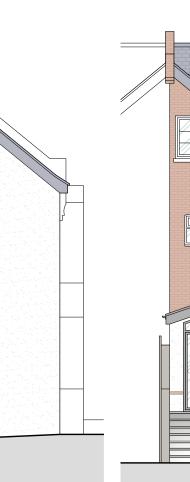

1. White render Brick banding Brick soldier course 4. PVCu windows and doors, anthracite 5. Pitched rooflight6. Single ply standing seam roof, anthracite Ridge lantern 7. Ridge lantern8. Timber staircase

Proposed side elevation

Scale 1:100



## Proposed rear elevation



## **Existing rear elevation** Scale 1:100

Notes

This drawing is the copyright of ATP Design Ltd. and is not to be reproduced without prior written consent.

Use given dimensions over scaling, do not scale from this drawing unless for planning purposes.



A Windows revised.

11/03/2021



24 Bridgemary Grove, Gosport, Hampshire, PO13 0UG

**T** 07590 762966

E tom@atpdesignItd.co.uk

**W** www.atpdesignltd.co.uk

Mike and Helen Smith

Project
Side and rear extension
31 Bedhampton Hill
Havant PO9 3JN

Drawing
Existing and proposed elevations

| Scale<br>1:100 @ A3 | Date<br>11/03/2021 | Status<br>Plannin |
|---------------------|--------------------|-------------------|
| Job No.             | Drawing No.        | Revsion           |
| A TD Z A