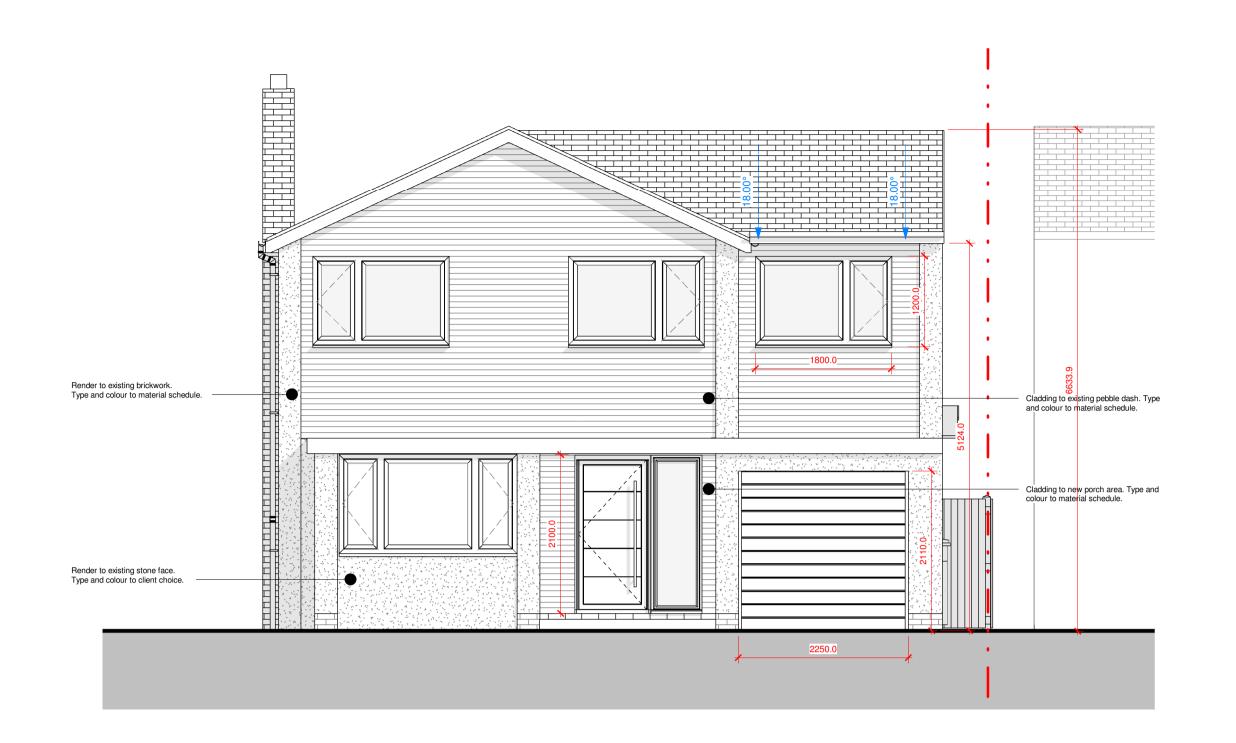

## 01. Proposed Front Elevation

03. Proposed Rear Elevation

04. Proposed Side B Elevation

Render to new construction . Type and colour to material schedule.

**Lighthouse** ARCHITECTURE

External Face Front Finish

Rainwater Goods

Roof Finish

Fascia Finish

Windows Finish - Doors

**Material Legend** 

Composite horizontal cladding ( oyster colour)
Render finish where shown.

- White PVC half round gutter with White DP.

- Grey Alum Powder coated

- Black fascia.

- Roof finish to match existing

Revision 23 Southward Way Holywell, Whitley Bay NE25 0NJ **Project Title** 300-02 Proposed Elevations Status PLANNING Drawn By Scale at A1 Author As indicated Date 03/11/21