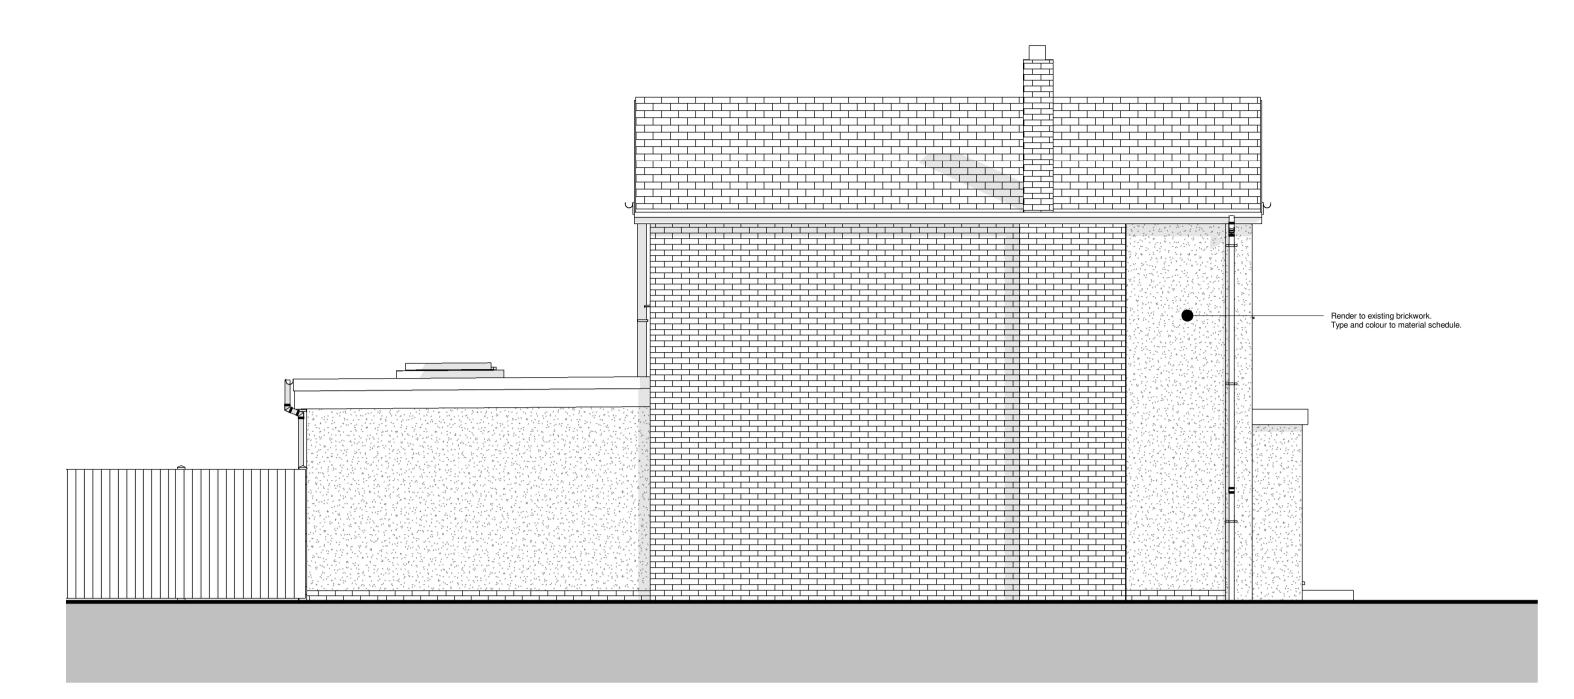

## 01. Proposed Front Elevation

03. Proposed Rear Elevation

04. Proposed Side B Elevation

Render to new construction . Type and colour to material schedule.

**Lighthouse** ARCHITECTURE

External Face Front Finish

Rainwater Goods

Roof Finish

Fascia Finish

Windows Finish - Doors

**Material Legend** 

Composite horizontal cladding ( oyster colour)
Render finish where shown.

- White PVC half round gutter with White DP.

- Grey Alum Powder coated

- Black fascia.

- Roof finish to match existing

Revision 23 Southward Way Holywell, Whitley Bay NE25 0NJ **Project Title** 300-02 Proposed Elevations Status PLANNING Drawn By Scale at A1 Author As indicated Date 03/11/21