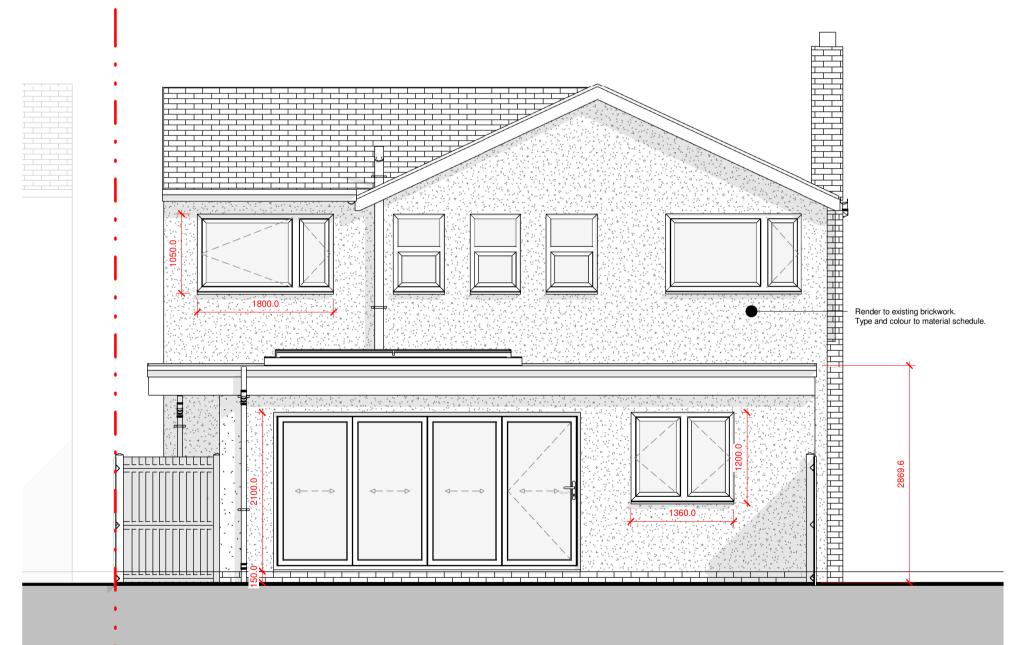

## 01. Proposed Front Elevation

03. Proposed Rear Elevation

04. Proposed Side B Elevation

Render to new construction . Type and colour to material schedule.

**Lighthouse** ARCHITECTURE

External Face Front Finish

Rainwater Goods

Roof Finish

Fascia Finish

Windows Finish - Doors

**Material Legend** 

Composite horizontal cladding ( oyster colour)
Render finish where shown.

- White PVC half round gutter with White DP.

- Grey Alum Powder coated

- Black fascia.

- Roof finish to match existing

Revision 23 Southward Way Holywell, Whitley Bay NE25 0NJ **Project Title** 300-02 Proposed Elevations Status PLANNING Drawn By Scale at A1 Author As indicated Date 03/11/21