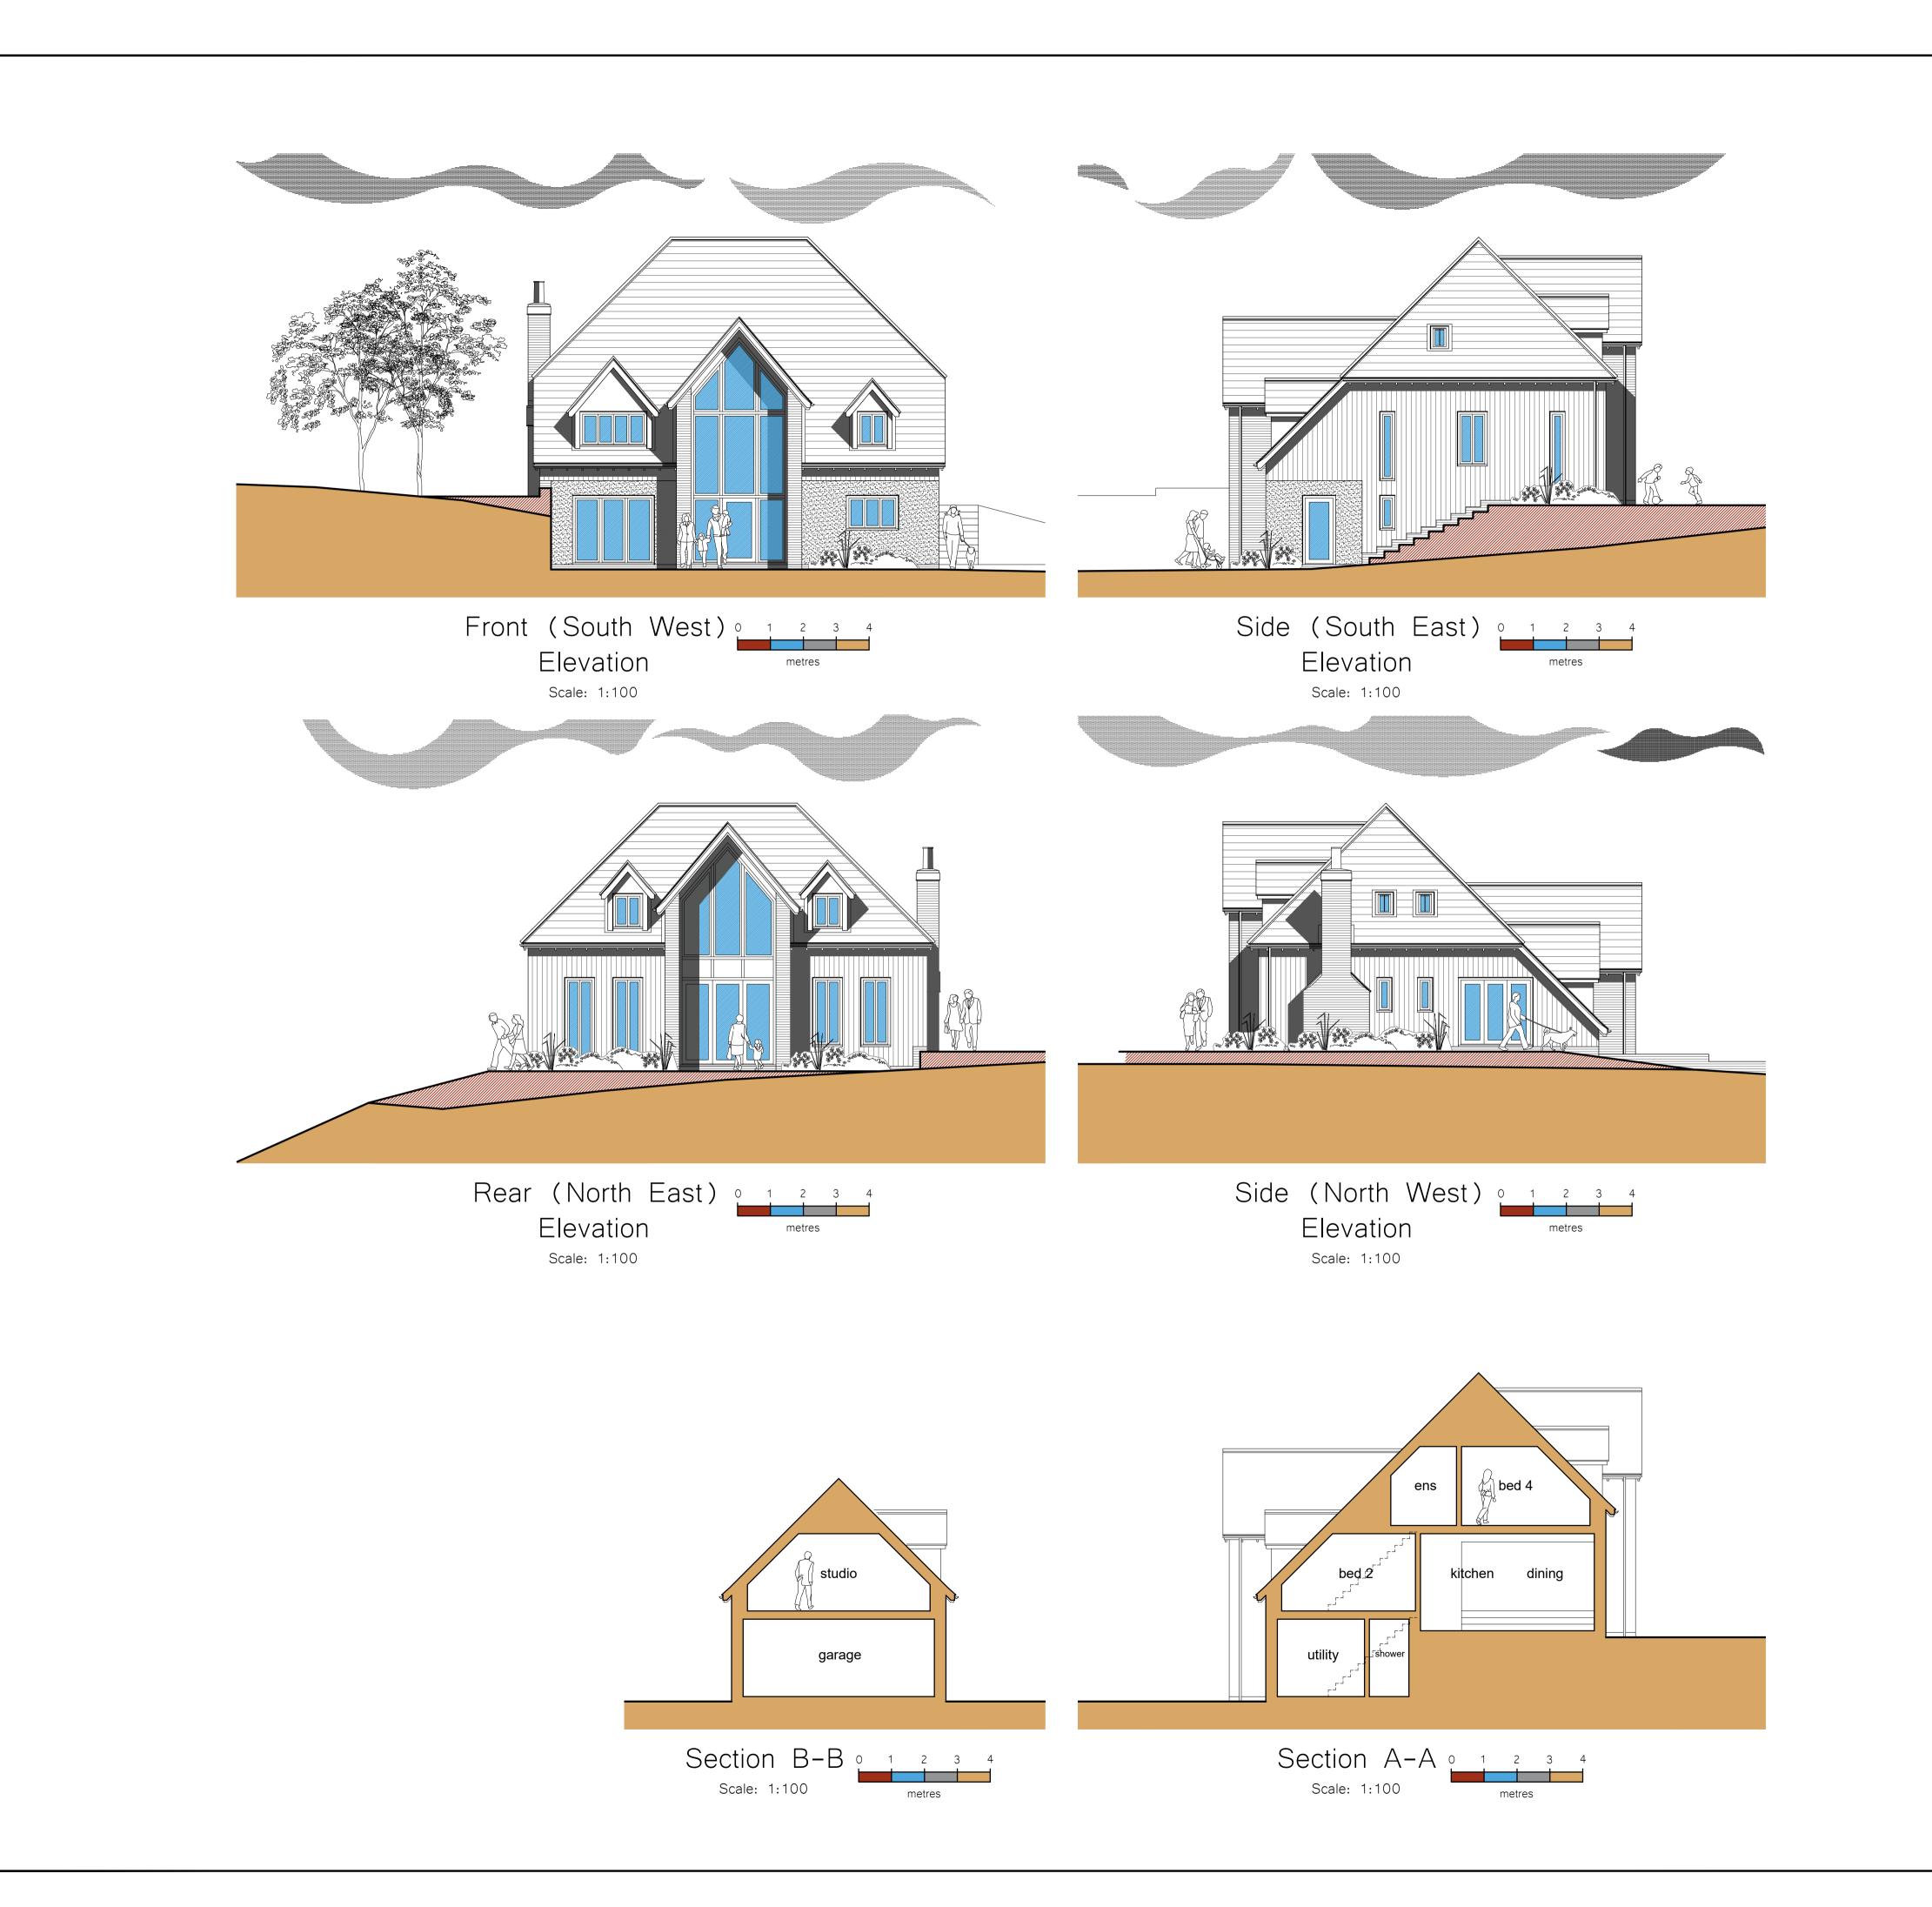

Proposed Replacement Dwelling Round House Lodge Oak Road, Ware, Herts

Drawing Title
Planning Drawing

Elevations and Sections