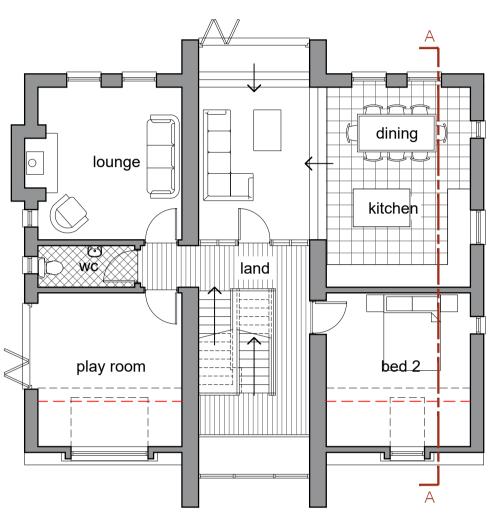

Scale: 1:100

FOR APPROVAL

Swann Edwards Architecture Limited, Swann Edwards Architecture, Fen Road, Guyhirn, Wisbech, Cambs. PE13 4AA t 01945 450694 e info@swannedwards.co.uk w www.swannedwards.co.uk

Proposed Replacement Dwelling Round House Lodge Oak Road, Ware, Herts