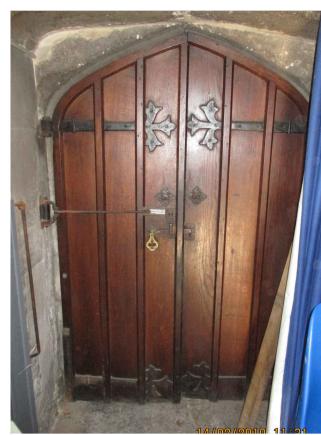

Existing Photo 1 North Porch Lobby Door Viewed from the Porch

Existing Photo 2 North Porch Lobby Door Viewed from the Passage