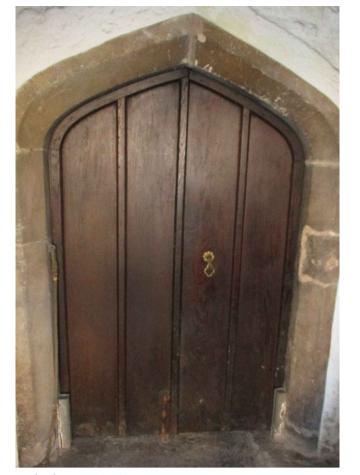

Existing Photo 1 North Porch Lobby Door Viewed from the Porch

Existing Photo 2 North Porch Lobby Door Viewed from the Passage