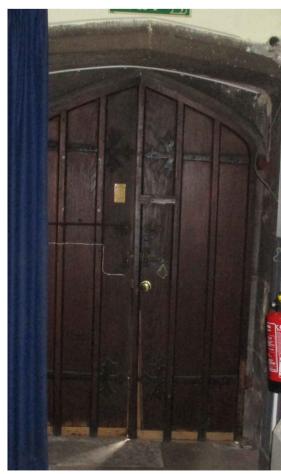

Existing Photo 1 North Porch Lobby Door Viewed from the Porch

Existing Photo 2 North Porch Lobby Door Viewed from the Passage