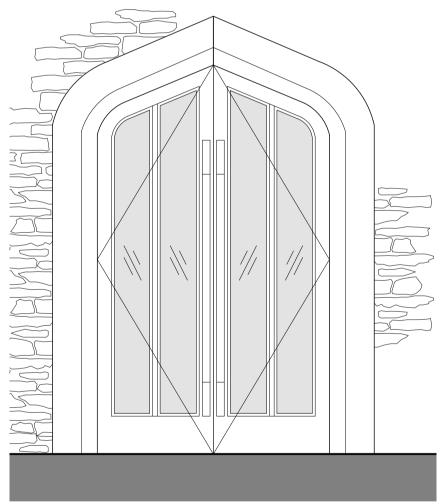

Project WELLS - Almshouses Proposed Entrance Doors

Proposed North Porch Lobby Door Elevation Scale 1:20

Proposed Garden Door Elevation Scale 1:20

| <br>Drawn By | Date     | Scale        | -        |      |          |       |
|--------------|----------|--------------|----------|------|----------|-------|
| EH           | 10/02/21 | varies at A1 |          |      |          |       |
|              |          |              | Revision | Date | Initials | Notes |