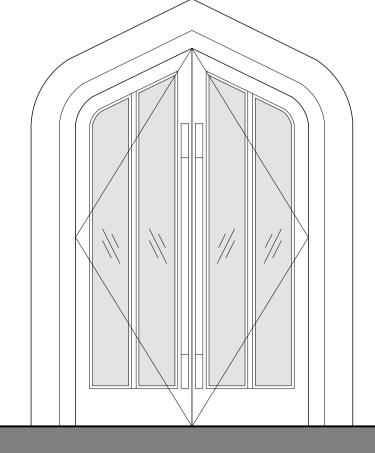

Project WELLS - Almshouses Proposed Entrance Doors

Proposed North Porch Lobby Door Elevation Scale 1:20

Proposed Garden Door Elevation Scale 1:20

| <br>Drawn By | Date     | Scale        | -        |      |          |       |
|--------------|----------|--------------|----------|------|----------|-------|
| EH           | 10/02/21 | varies at A1 |          |      |          |       |
|              |          |              | Revision | Date | Initials | Notes |