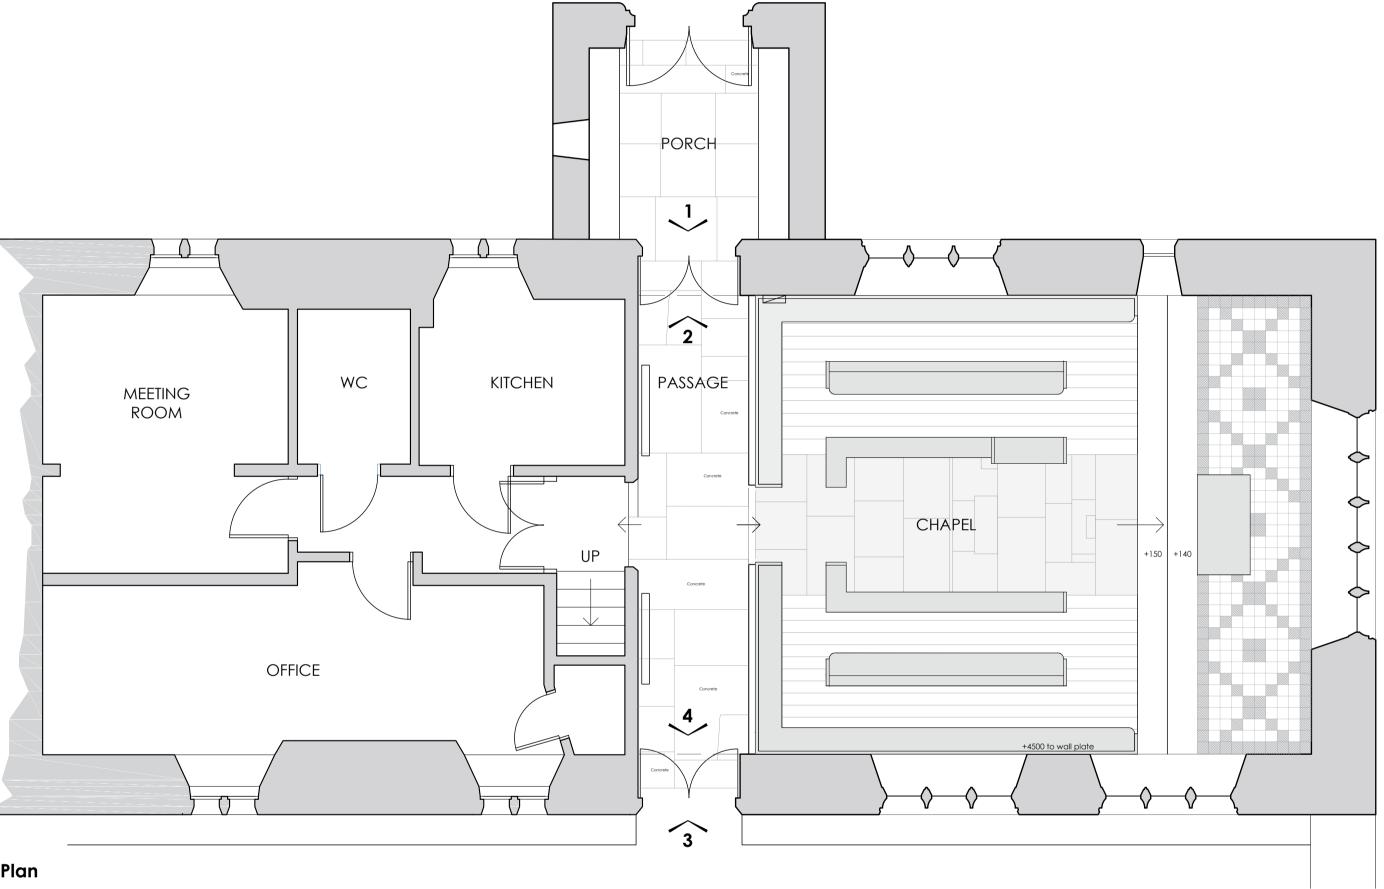

## Existing Ground Floor Plan Scale 1:50

**Existing Photo 3** South Entrance / Garden Door Viewed from the Garden

**Existing Photo 4** South Entrance / Garden Door Viewed from the Passage

benjamin + beauchamp architecture design conservation the borough studios, the borough, wedmore, somerset BS28 4EB T 01934 713313 F 01934 713314