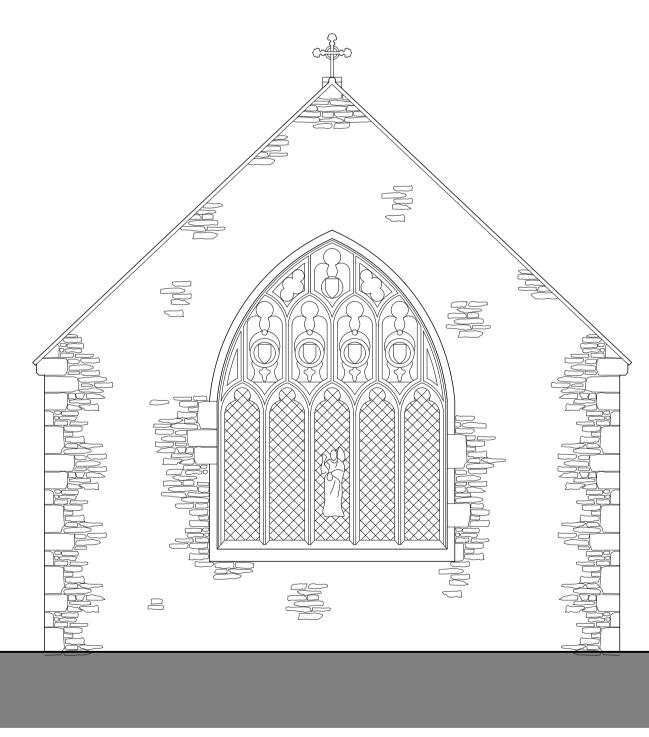

North Elevation

South Elevation

benjamin + beauchamp architecture design conservation the borough studios, the borough, wedmore, somerset BS28 4EB T 01934 713313 F 01934 713314

WELLS - Almshouses Title Existing Elevations