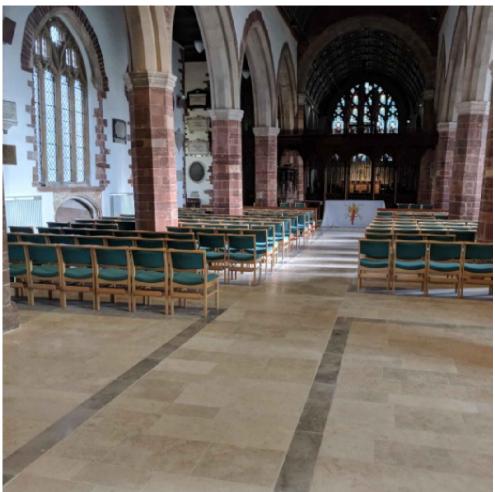

WELLS - Almshouses Proposed Ground Floor Plan

PLANNING Drawn By 08/02/21 1:50 at A1 ΕH Revision Date Initials Notes

Alternative seating layouts

P:\Wells - Almshouses

studio@b2architects.com

www.b2architects.con