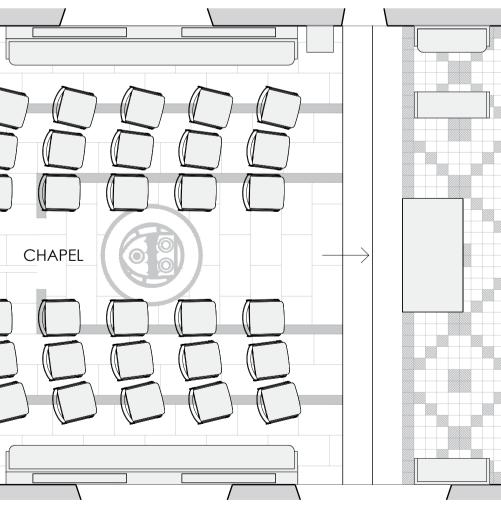

WELLS - Almshouses Proposed Ground Floor Plan

PLANNING Drawn By 08/02/21 1:50 at A1 ΕH Revision Date Initials Notes

Alternative seating layouts

P:\Wells - Almshouses

studio@b2architects.com

www.b2architects.con