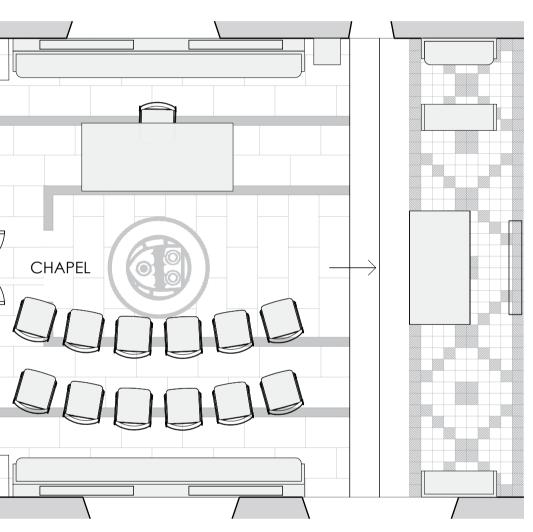

WELLS - Almshouses Proposed Ground Floor Plan

PLANNING Drawn By 08/02/21 1:50 at A1 ΕH Revision Date Initials Notes

Alternative seating layouts

P:\Wells - Almshouses

studio@b2architects.com

www.b2architects.con

© This Drawing is the copyright of benjamin + beauchamp architects Itd.

benjamin + beauchamp architects ltd accept no liability for any expense, loss or damage of whatsoever nature and however arising; from any variation made to this drawing; or in the execution of the work to which it relates, which has not been referred to them and their approval obtained.