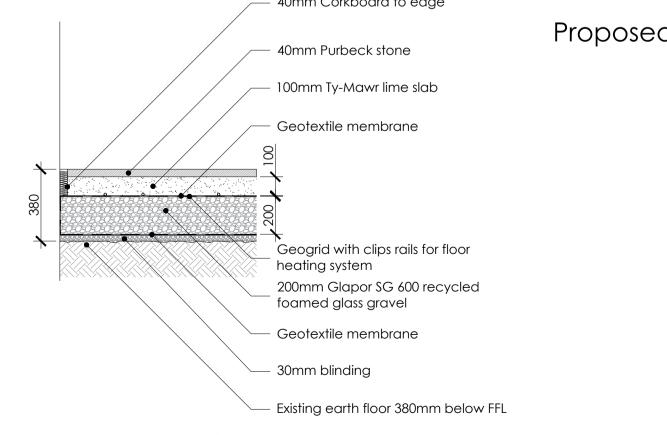

Paignton Church with Lovell Purbeck Jurassic Blend with Lovell capstone detailing

Proposed Floor Section - 1:20

benjamin + beauchamp architecture design conservation the borough studios, the borough, wedmore, somerset BS28 4EB T 01934 713313 F 01934 713314