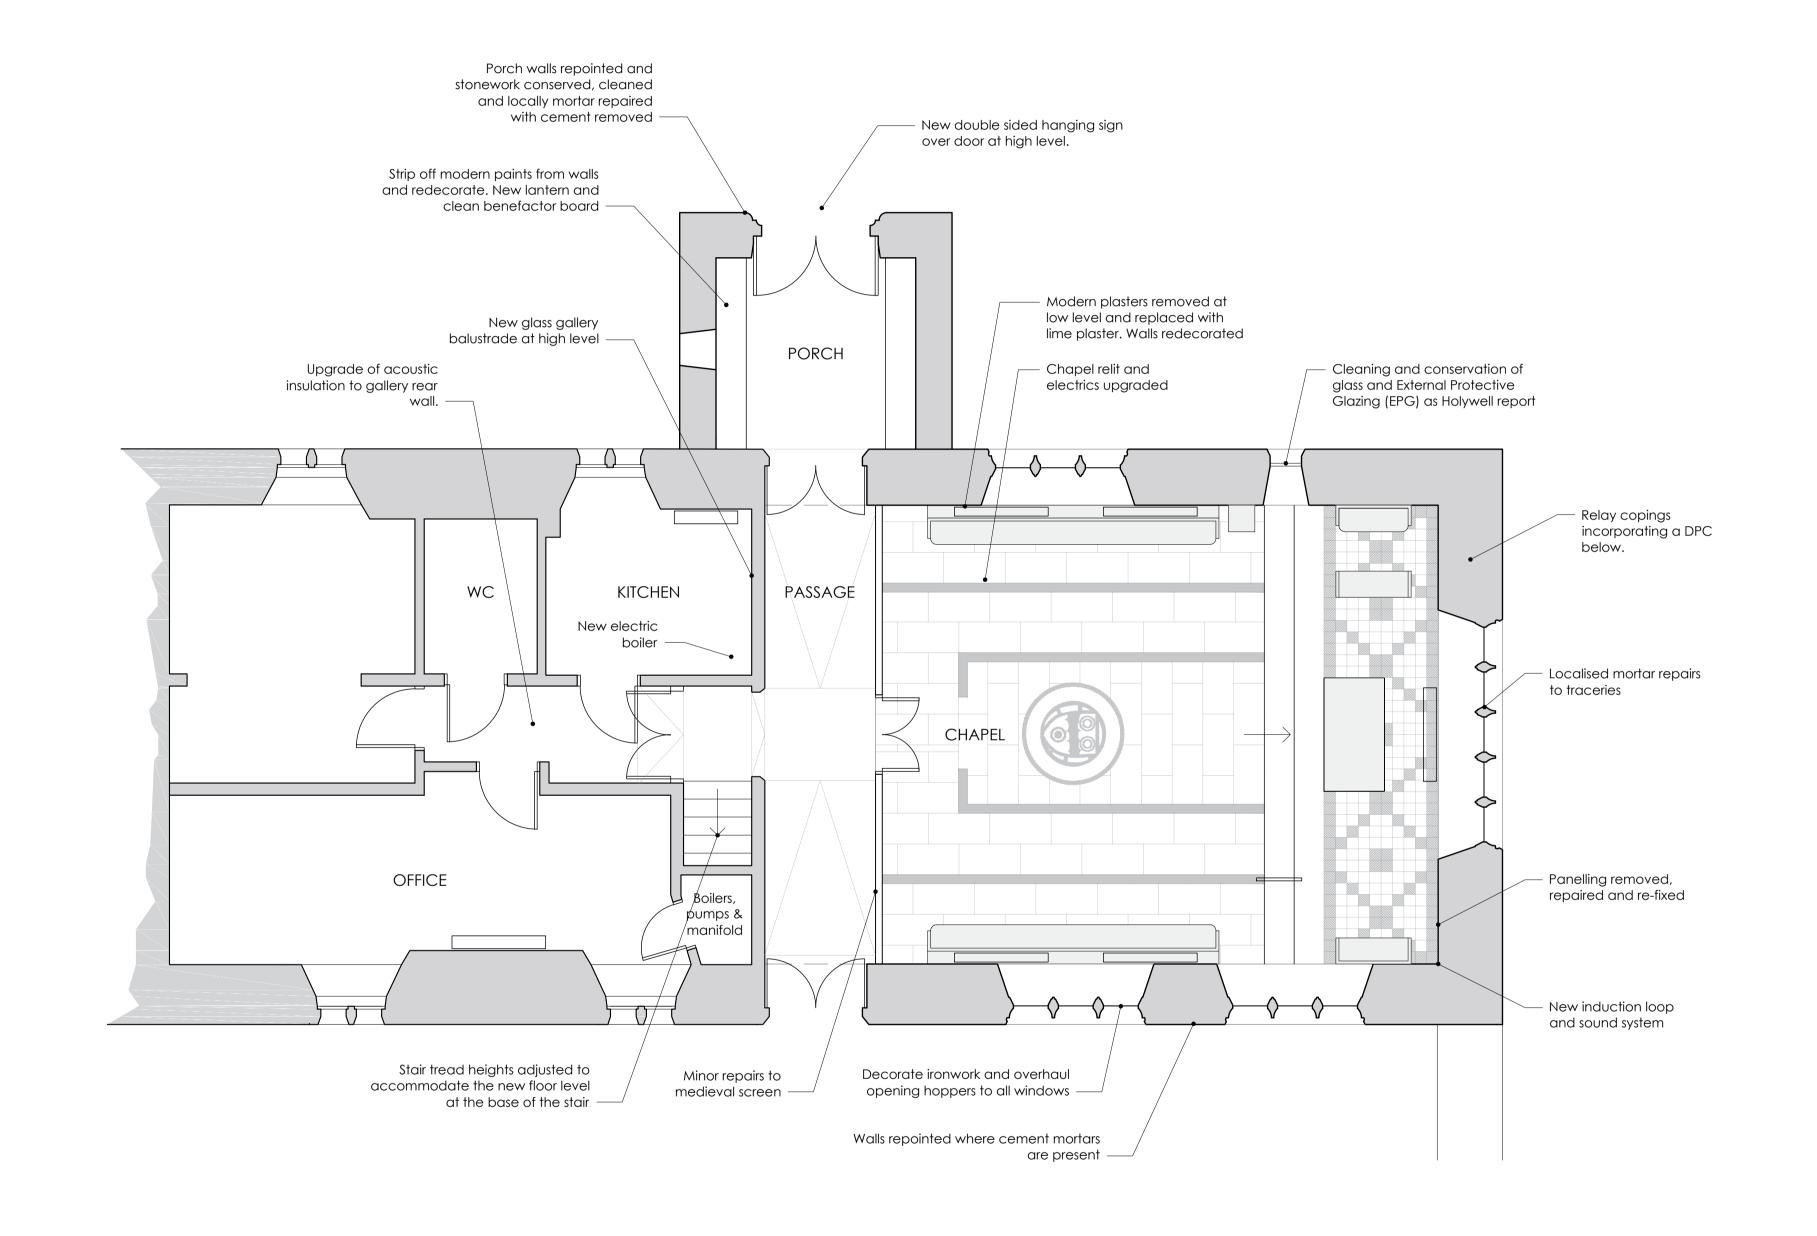

| riger                                                |          | 3luge    |            |          | idwiig No.              |                      |
|------------------------------------------------------|----------|----------|------------|----------|-------------------------|----------------------|
| WELLS - Almshouses                                   | PLANNING |          |            | 0752.P.0 |                         | )9 -WIP              |
| Title                                                | Drawn By | Date     | Scale      |          | 0, 0_u, 00              | , ,                  |
| Proposed Ground Floor Plan - Works above floor level | EH       | 08/02/21 | 1:50 at A1 |          | studio@b2architects.com | www.b2architects.cor |