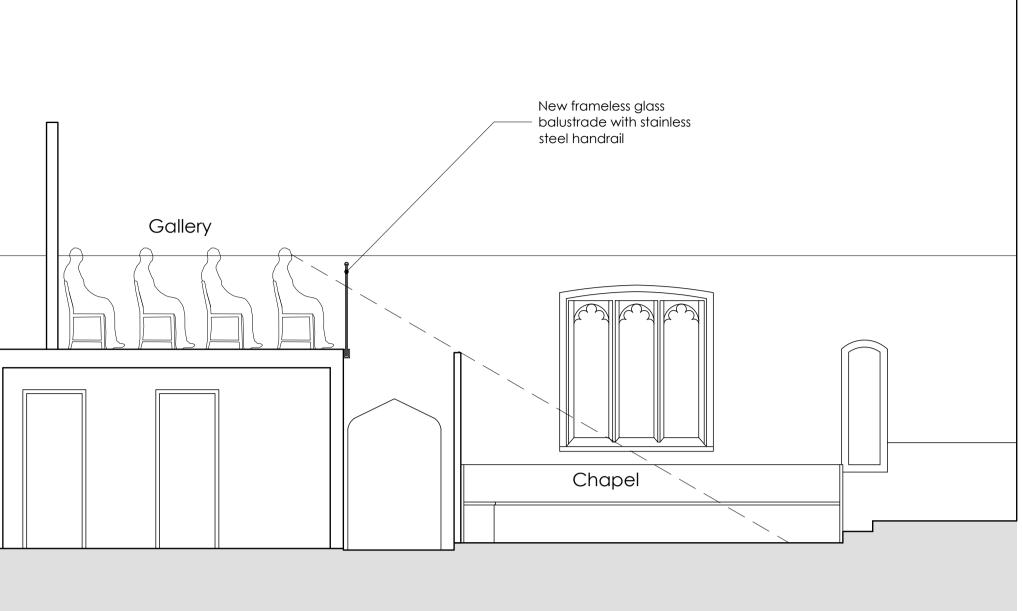

WELLS - Almshouses

Project

Proposed Gallery Plan and Section

Section as Proposed

PLANNING Drawn By mh 16/02/2021 1:50 at A1 Revision Date Initials Notes © This Drawing is the copyright of benjamin + beauchamp architects Itd.