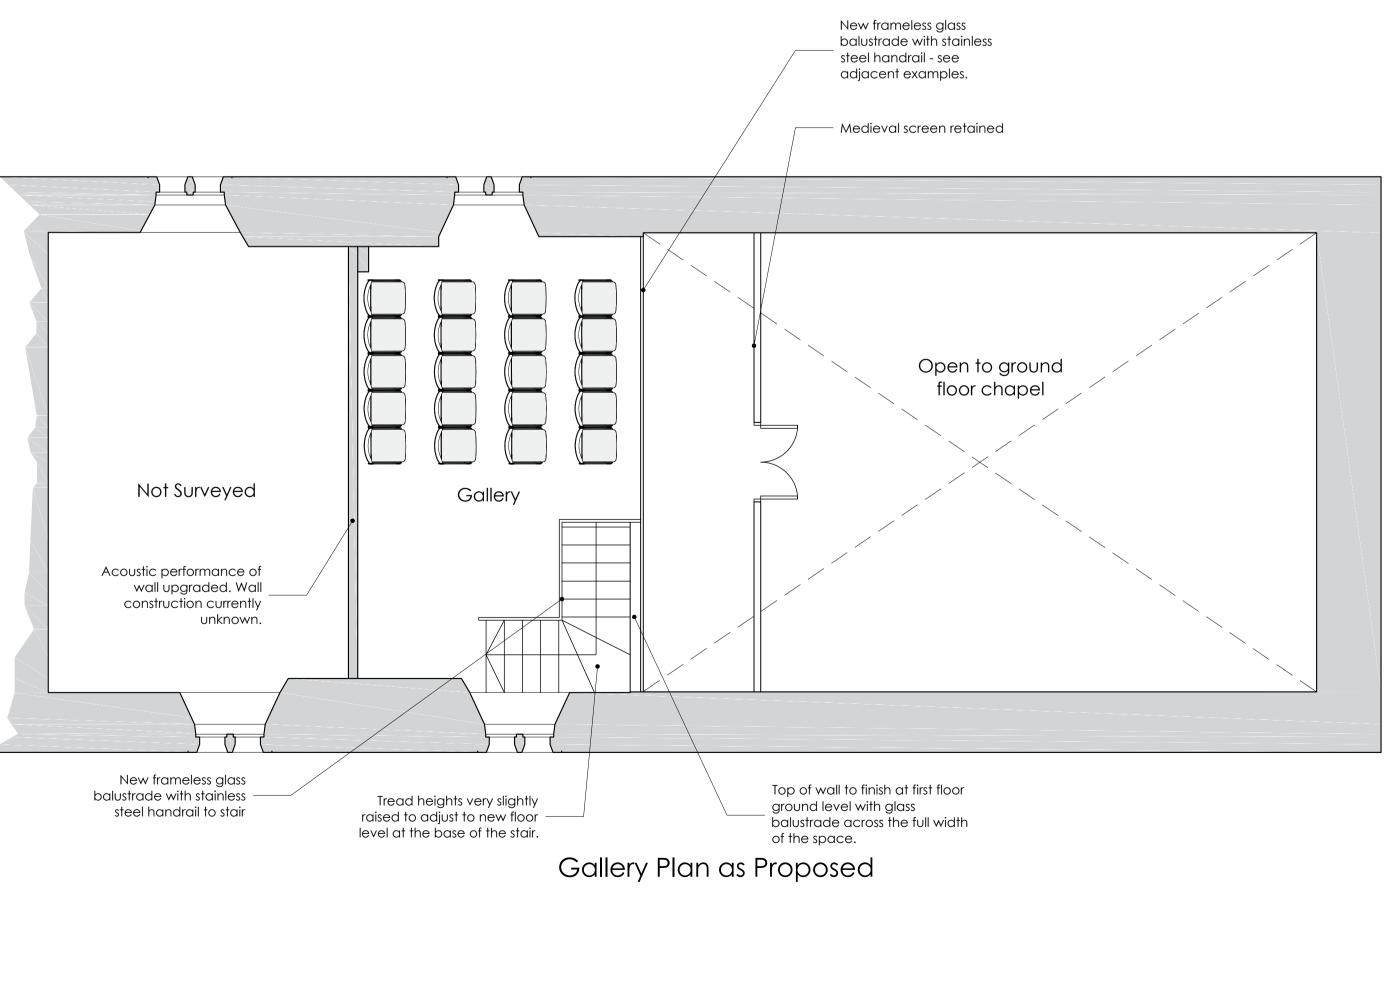

WELLS - Almshouses

Project

Proposed Gallery Plan and Section

Section as Proposed

PLANNING Drawn By mh 16/02/2021 1:50 at A1 Revision Date Initials Notes © This Drawing is the copyright of benjamin + beauchamp architects Itd.