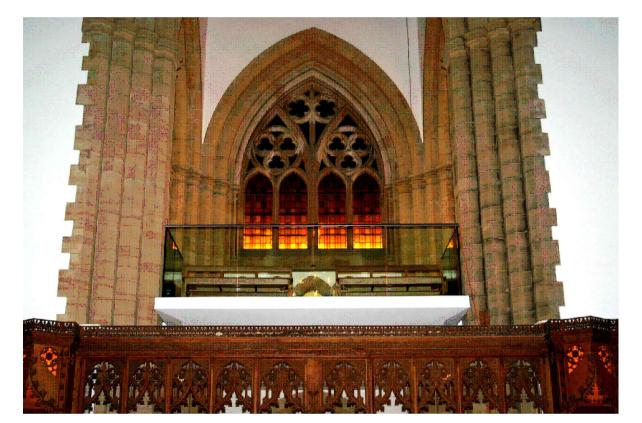

All dimensions to be checked on site by contractor and not scaled from this drawing.

Example of Ion Glass balustrade system at Hurstpierpoint College Chapel

Example of Ion Glass balustrade system at Hurstpierpoint College Chapel