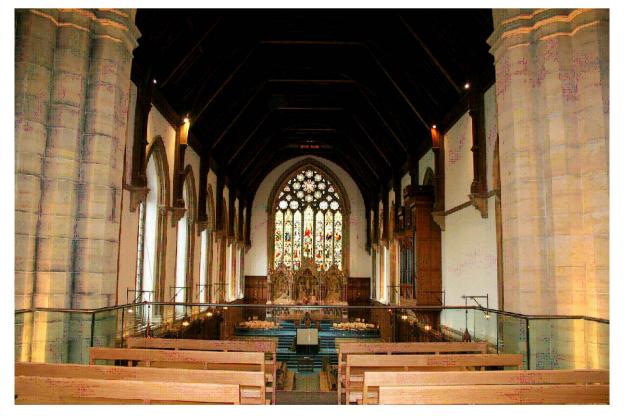

All dimensions to be checked on site by contractor and not scaled from this drawing.

Example of Ion Glass balustrade system at Hurstpierpoint College Chapel

Example of Ion Glass balustrade system at Hurstpierpoint College Chapel