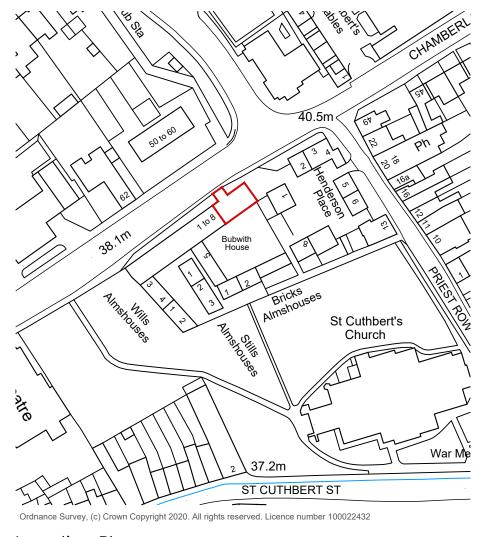

Location Plan



© This Drawing is the copyright of benjamin + beauchamp architects Itd

All dimensions to be checked on site by contractor and not scaled from this drawing

benjamin + beauchamp architects Itd accept no liability for any expense, loss or damagg of whatsoever nature and however arising; from any variation made to this drawing; or in the execution of the work to which it relates, which has not been referred to them and their approval obtained.

P:\Wells - Almshouses - 0752\Drawings, Photos & Graphics\B2 Drawings\Drawing board\0752.S.010 Location and Block Plan.dwg

Revision Dat Project

WELLS Almshouses

## Location & Block Plans