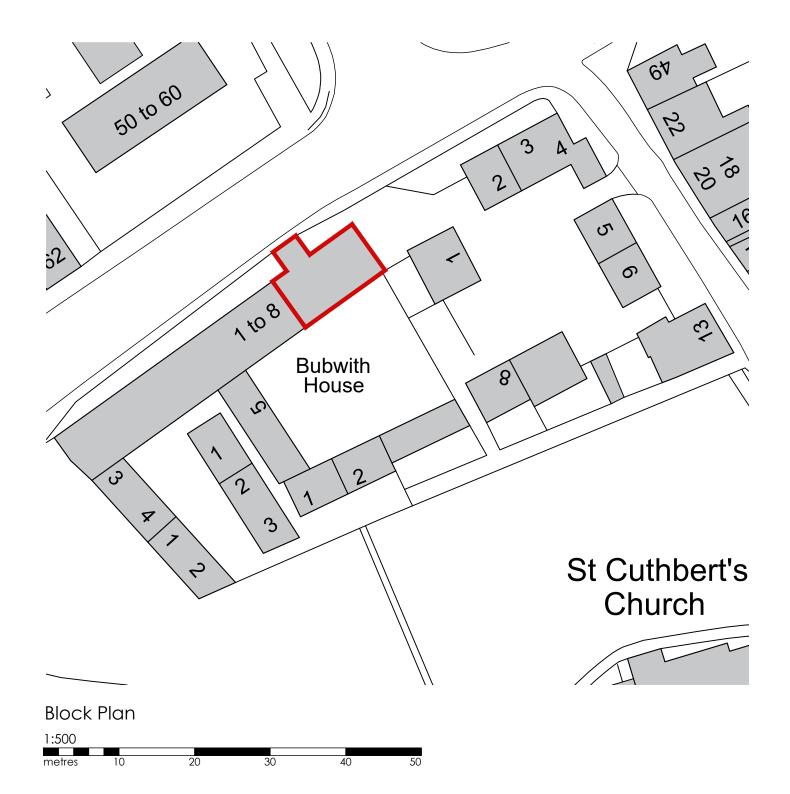

Location Plan



© This Drawing is the copyright of benjamin + beauchamp architects Itd

All dimensions to be checked on site by contractor and not scaled from this drawing

benjamin + beauchamp architects Itd accept no liability for any expense, loss or damagg of whatsoever nature and however arising; from any variation made to this drawing; or in the execution of the work to which it relates, which has not been referred to them and their approval obtained.

P:\Wells - Almshouses - 0752\Drawings, Photos & Graphics\B2 Drawings\Drawing board\0752.S.010 Location and Block Plan.dwg

Revision Dat Project

WELLS Almshouses

## Location & Block Plans