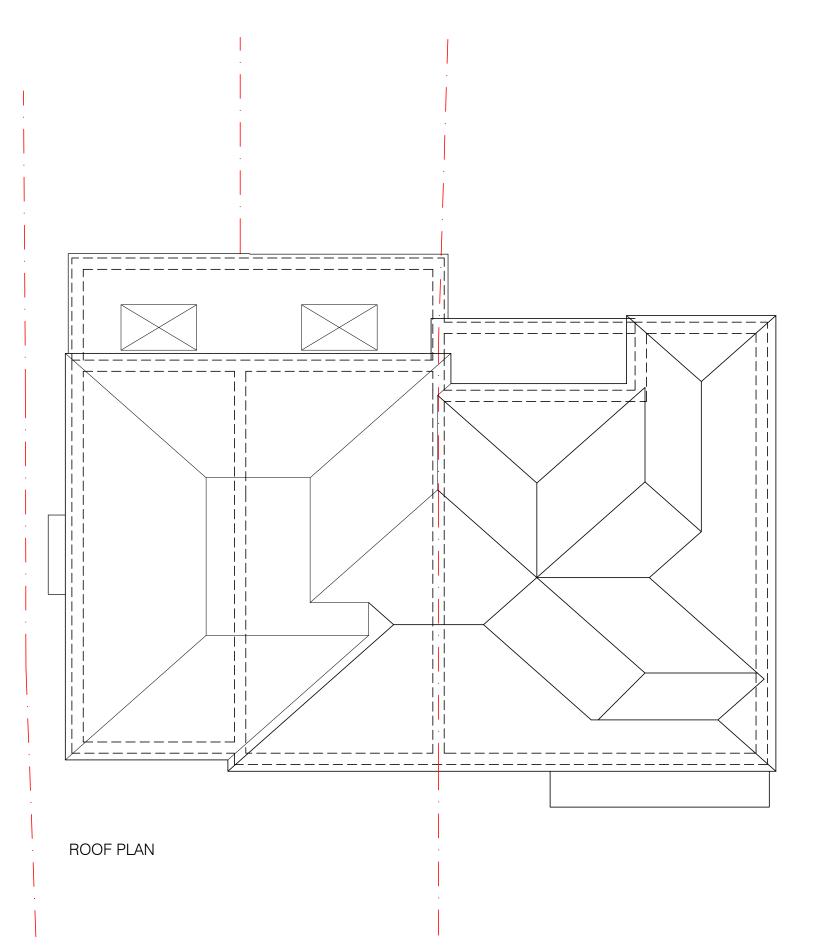

## harding rose architects

Mr Muhammad Riaz

PROJECT 16 Omega Road, Woking, GU21 5DZ

Proposed Roof Plan

1:100 @A3 JC

01.03.21 19.794

PL.12