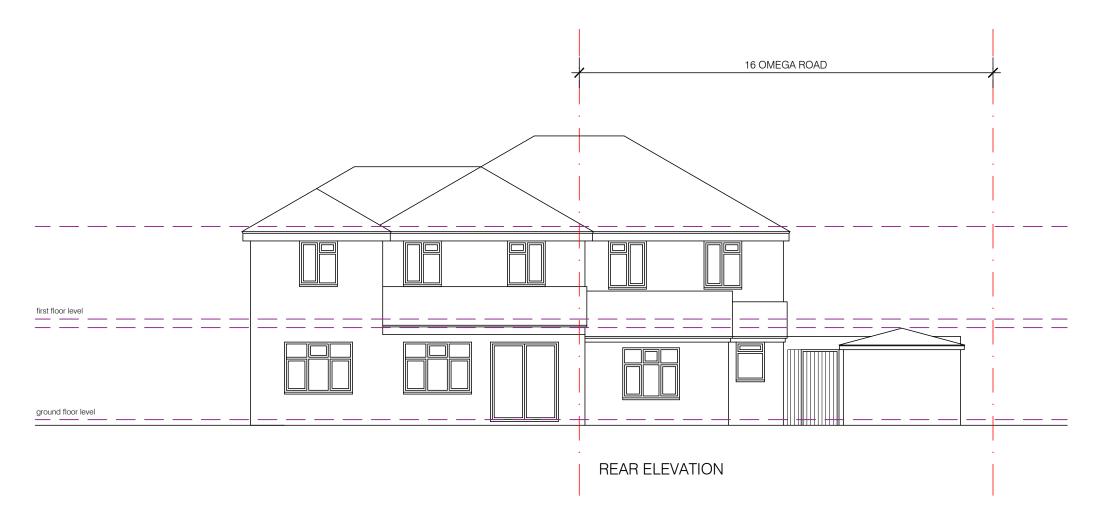

## harding rose architects

Mr Muhammad Riaz PROJECT 16 Omega Road, Woking, GU21 5DZ Existing Elelvations 1:100 @A3 09.07.20 EX.05 JC 19.794