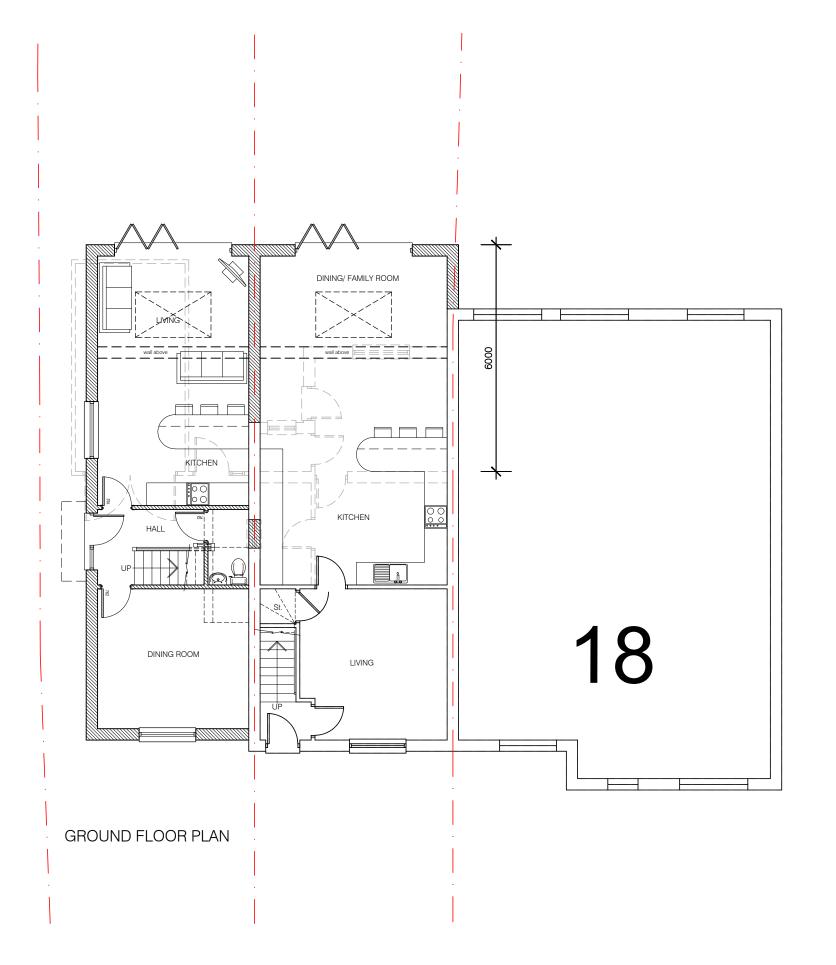

## harding rose architects

Mr Muhammad Riaz

PROJECT 16 Omega Road, Woking, GU21 5DZ

Proposed Plans

1:100 @A3 01.03.21 PL.10 JC 19.794