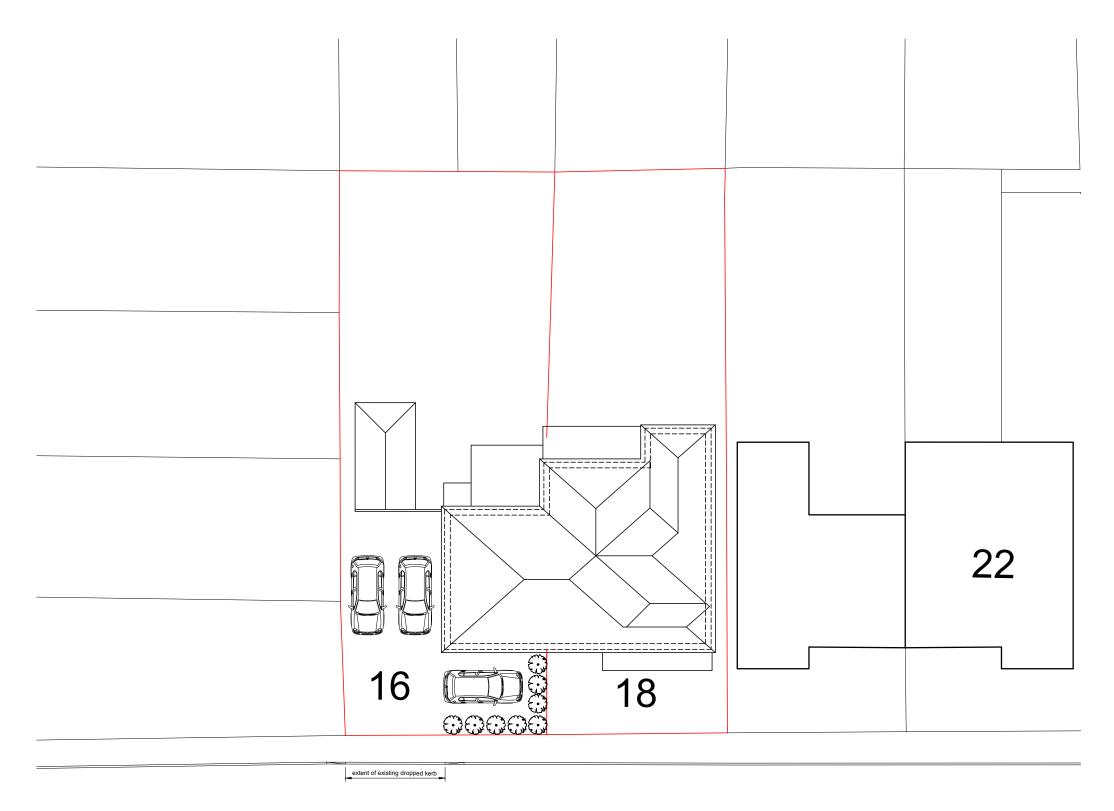

## harding rose architects

Mr Muhammad Riaz

PROJECT 16 Omega Road, Woking, GU21 5DZ

Existing Site Plan

SCALE 1:200 @A3 09.07.20 DRAWN PROJECT NO. JC 19.794

S.01