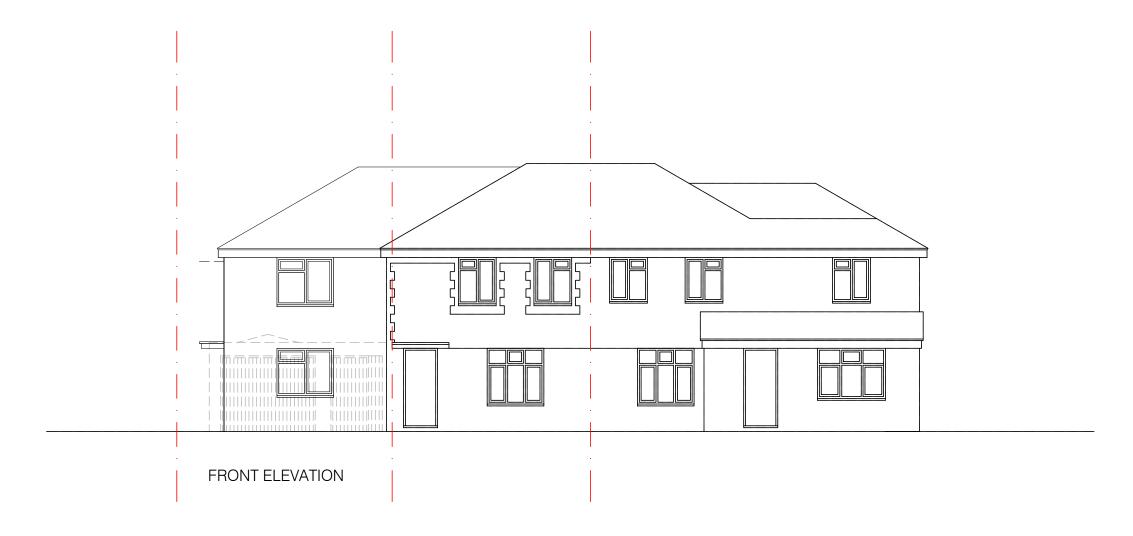

## harding rose architects

PL.13

Mr Muhammad Riaz

PROJECT 16 Omega Road, Woking, GU21 5DZ

Proposed Elevations

1:100 @A3 01.03.21 JC 19.794