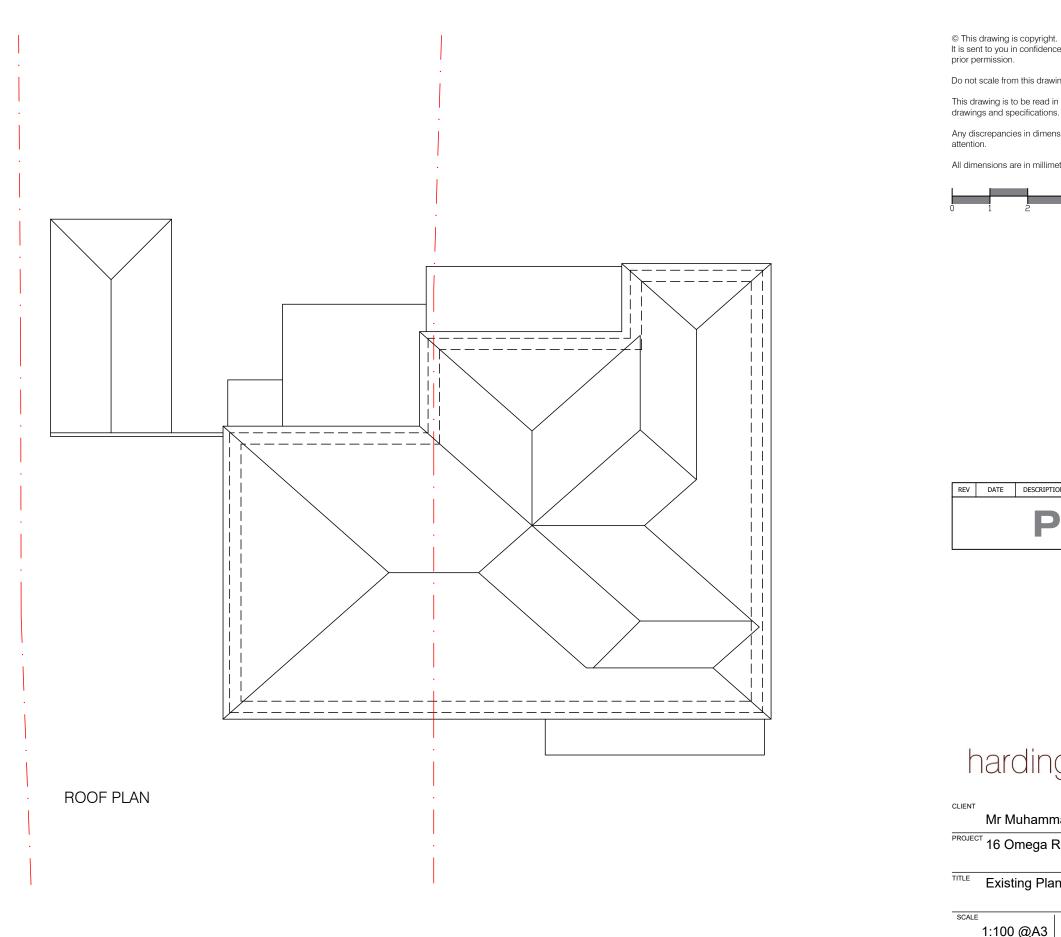

## Mr Muhammad Riaz

DATE

PROJECT 16 Omega Road, Woking, GU21 5DZ

## Existing Plans

1:100 @A3

DRAWN

JC

09.07.20 PROJECT NO. 19.794

EX.03 -