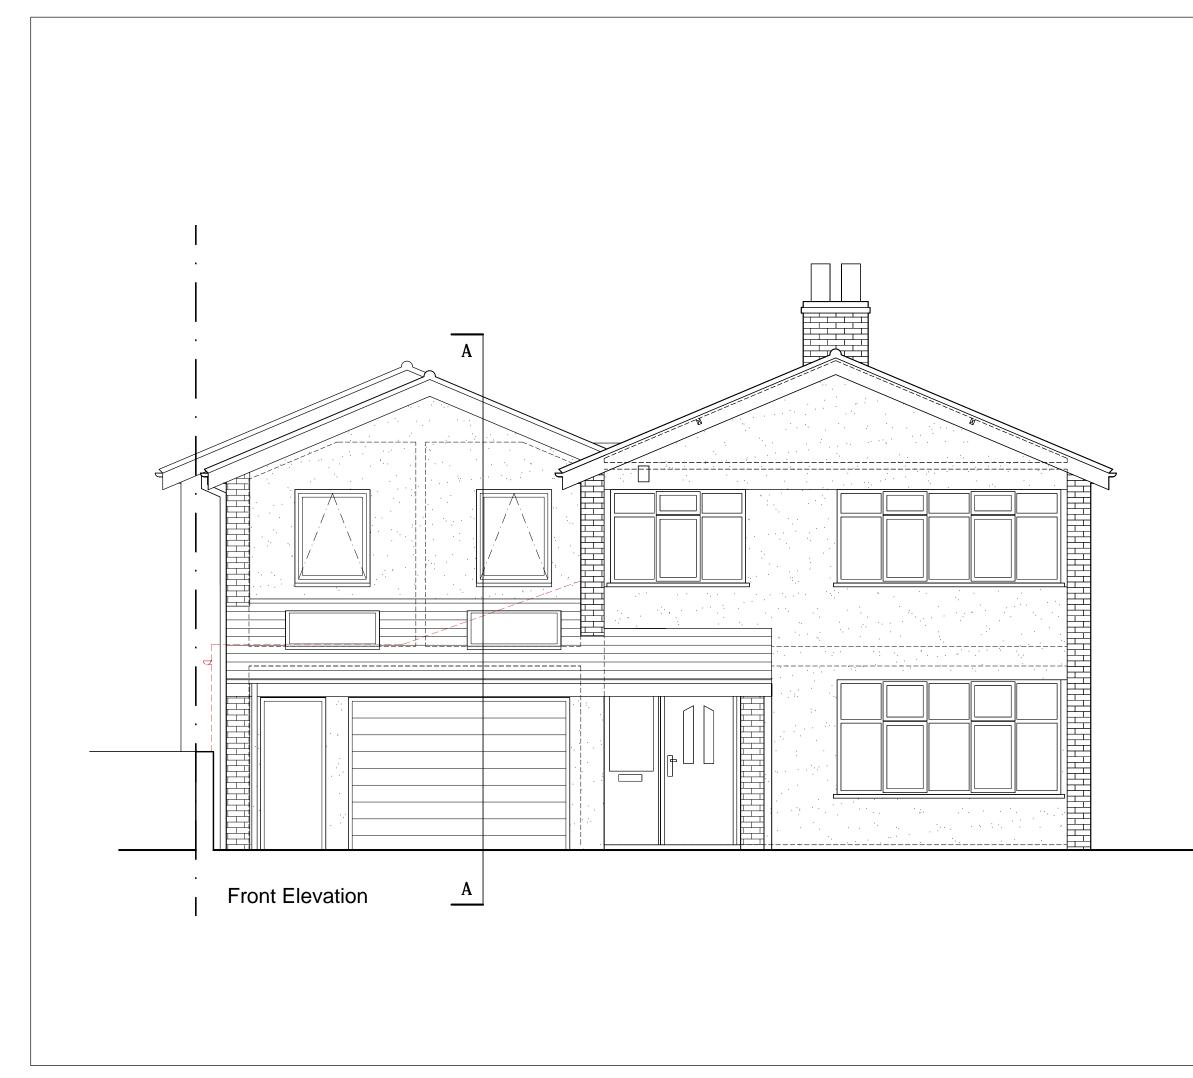

## NOT FOR CONSTRUCTION

| Rev           | Date                          | Revision                                  |             |
|---------------|-------------------------------|-------------------------------------------|-------------|
| Clien<br>Luke | ts:<br>& Clare E              | Barter                                    |             |
|               | almains D                     | Drive, Frenchay, BS<br>extensions         | 616 1PJ     |
|               | ring:<br>t Elevatior<br>POSED | 1                                         |             |
|               |                               | hance                                     |             |
|               | 1 Gros                        | svenor Road, Bristo                       | ol, BS2 8XD |
|               |                               |                                           |             |
| m: +4         | . ,                           | 68358 / e: chris@en<br>www.enhancearchite |             |
| Draw          | . ,                           | www.enhancearchite                        |             |