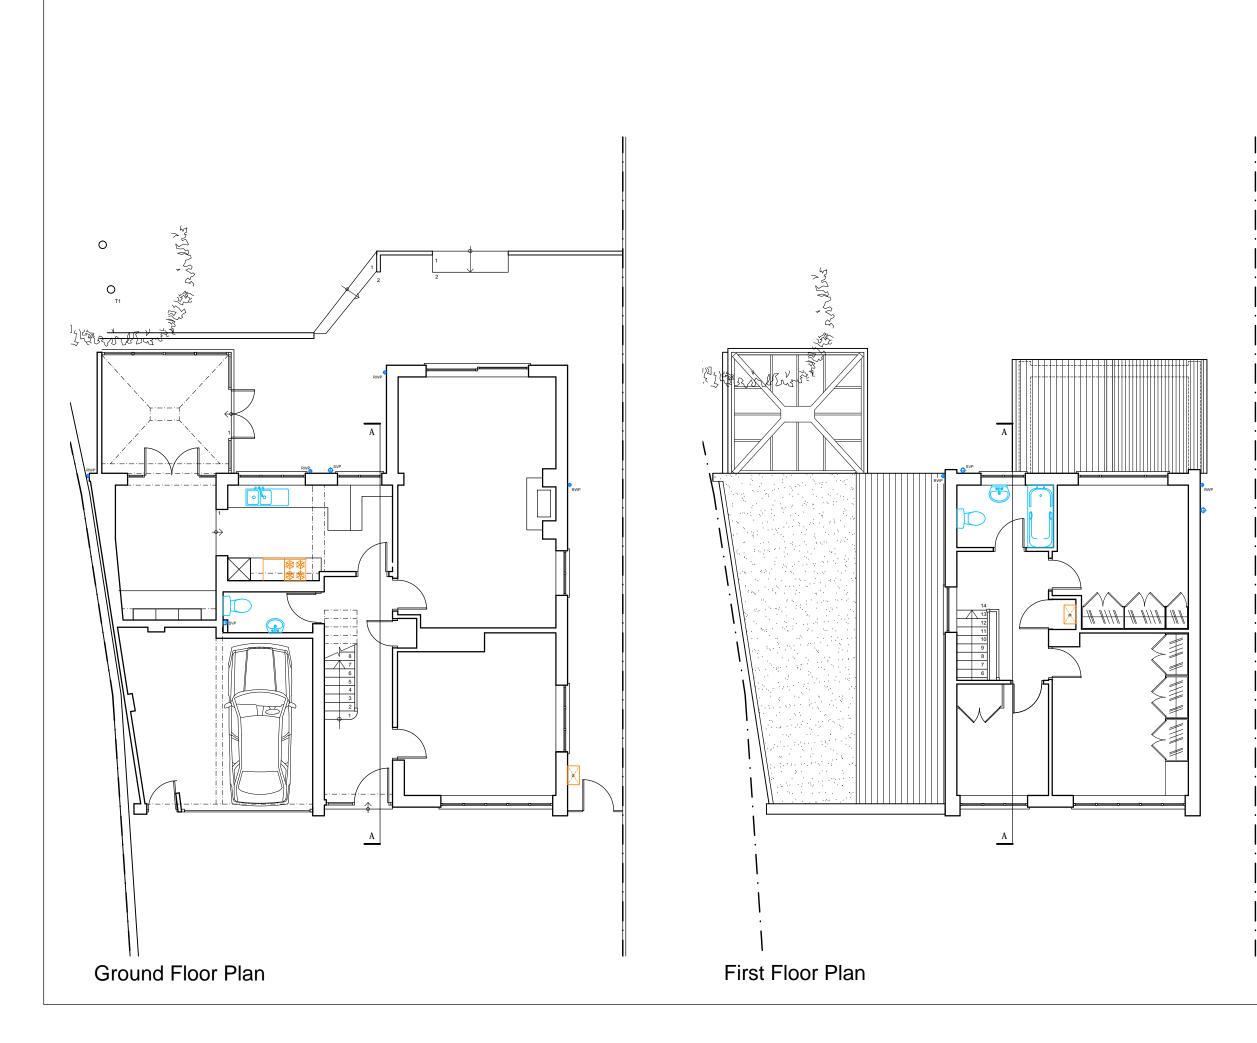

## NOT FOR CONSTRUCTION

| Rev Date                                   | Revision                                                                     |                |
|--------------------------------------------|------------------------------------------------------------------------------|----------------|
| Clients:<br>Luke & Clare E                 | Barter                                                                       |                |
| Project:<br>46 Malmains D<br>Side and Rear | Drive, Frenchay, BS<br>extensions                                            | 616 1PJ        |
| Drawing:<br>Ground & First<br>EXISTING     | floor plans                                                                  |                |
| on                                         | hance                                                                        |                |
|                                            | HITECTURI                                                                    |                |
| ARCH                                       |                                                                              |                |
| A R C H<br>1 Gros<br>m: +44(0)7779 66      | HITECTURI                                                                    | E Col, BS2 8XD |
| A R C H<br>1 Gros<br>m: +44(0)7779 66      | HITECTURI<br>svenor Road, Brist<br>68358 / e: chris@en<br>www.enhancearchite | E Col, BS2 8XD |