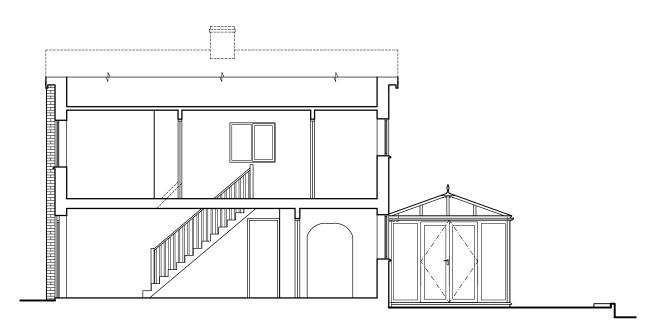

Side elevation (south facing)

Section A-A

## NOTES

This drawing is copyright and must not be reproduced in any form without written consent of Enhance Architecture Ltd

This drawing is for planning purposes only. Any dimensions used must therefore be verified on site and contractors / sub-contractors who follow them do so at their own risk.

NB. Any dims provided in brackets are indicative only - setting out is likely to be determined by other criteria.



Scale 1:100

## NOT FOR CONSTRUCTION

Rev Date Revision

Luke & Clare Barter

Project: 46 Malmains Drive, Frenchay, BS16 1PJ Side and Rear extensions

Drawing: Side elevation & Section A-A EXISTING



1 Grosvenor Road, Bristol, BS2 8XD

m: +44(0)7779 668358 / e: chris@enhancearchitecture.com w: www.enhancearchitecture.com

| 1