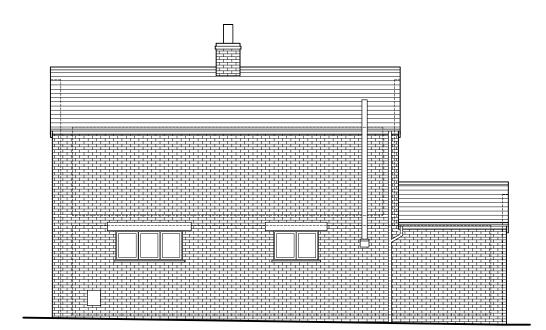

Side elevation (south facing)

Section A-A

## NOTES

This drawing is copyright and must not be reproduced in any form without written consent of Enhance Architecture Ltd

This drawing is for planning purposes only. Any dimensions used must therefore be verified on site and contractors / sub-contractors who follow them do so at their own risk.

NB. Any dims provided in brackets are indicative only - setting out is likely to be determined by other criteria.



Scale 1:100

## NOT FOR CONSTRUCTION

Rev Date Revision

Luke & Clare Barter

Project: 46 Malmains Drive, Frenchay, BS16 1PJ Side and Rear extensions

Drawing: Side elevation & Section A-A EXISTING



1 Grosvenor Road, Bristol, BS2 8XD

m: +44(0)7779 668358 / e: chris@enhancearchitecture.com w: www.enhancearchitecture.com

| 1