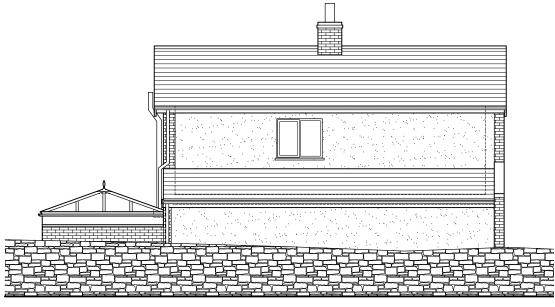

Side elevation (north facing)

Drawing: Front, Rear and Side elevations EXISTING

1 Grosvenor Road, Bristol, BS2 8XD

m: +44(0)7779 668358 / e: chris@enhancearchitecture.com w: www.enhancearchitecture.com

|         | Drawing Numb<br>2015_46MD_X | Revision:        |     |
|---------|-----------------------------|------------------|-----|
| 1212020 | Scale:<br>1:100 @A3         | Date:<br>12.2020 | 2.4 |