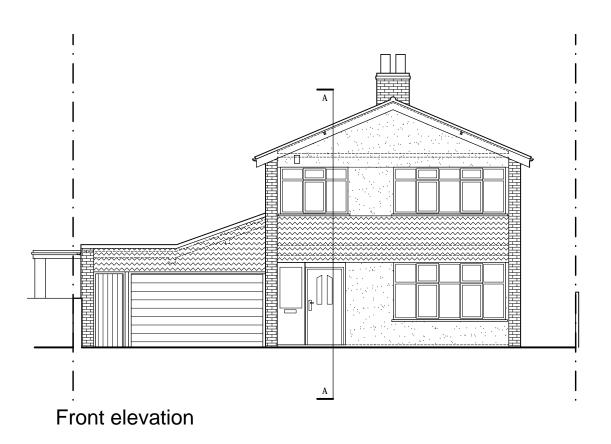

Drawing: Front, Rear and Side elevations EXISTING

1 Grosvenor Road, Bristol, BS2 8XD

m: +44(0)7779 668358 / e: chris@enhancearchitecture.com w: www.enhancearchitecture.com

|         | Drawing Numb<br>2015_46MD_X | Revision:        |     |
|---------|-----------------------------|------------------|-----|
| 1212020 | Scale:<br>1:100 @A3         | Date:<br>12.2020 | 2.4 |