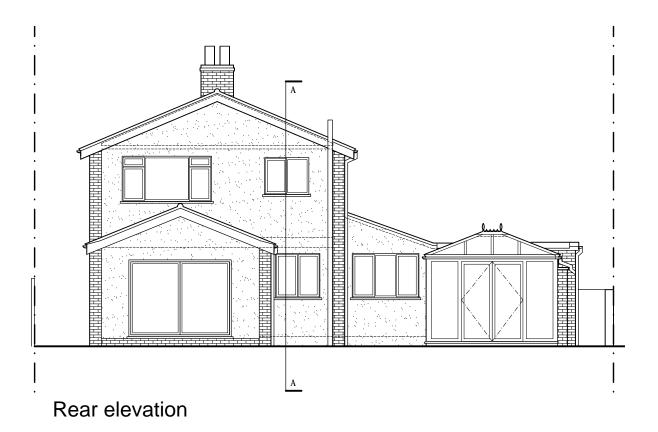

Drawing: Front, Rear and Side elevations EXISTING

1 Grosvenor Road, Bristol, BS2 8XD

m: +44(0)7779 668358 / e: chris@enhancearchitecture.com w: www.enhancearchitecture.com

|         | Drawing Numb<br>2015_46MD_X | Revision:        |     |
|---------|-----------------------------|------------------|-----|
| 1212020 | Scale:<br>1:100 @A3         | Date:<br>12.2020 | 2.4 |