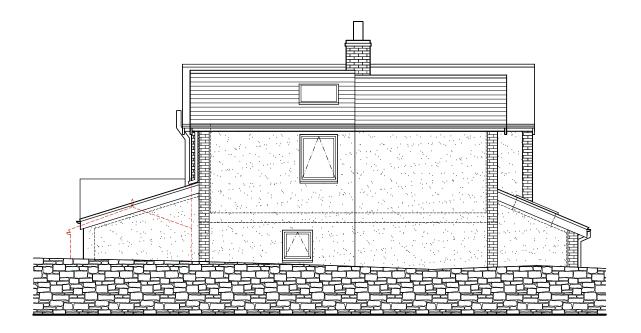

Side Elevation (North facing)

Side Elevation (South facing)

NB. Any dims provided in brackets are indicative only - setting out is likely to be determined by other criteria.

Scale 1:100