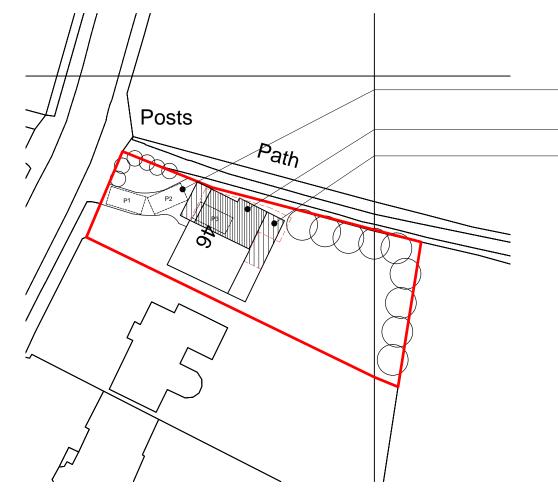

## 178100 Posts Path South Lodge Spruce House

Existing Location Plan (1:1250)

NOTES

This drawing is copyright and must not be reproduced in any form without written consent of Enhance Architecture Ltd.

No change to existing parking arrangements (2no. external spaces and 1no. internal space)

Double-storey

Single-storey

Proposed Block Plan (1:500)

A March, '21 Further information added

Rev Date Revision

Clients: Luke & Clare Barter

Project: 46 Malmains Drive, Frenchay, BS16 1PJ Side and Rear extensions