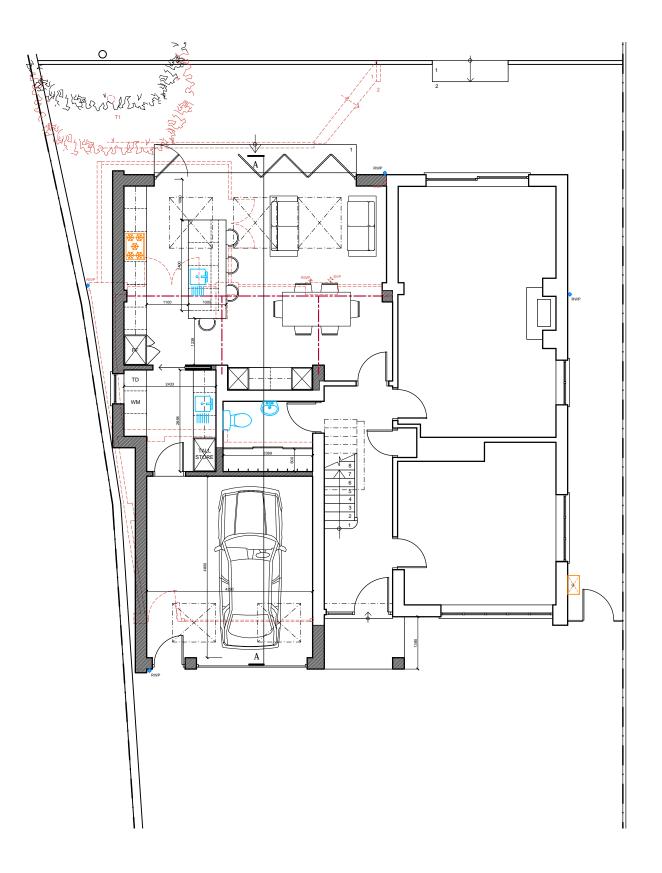

Site Plan

NB. Any dims provided in brackets are indicative only - setting out is likely to be determined by other criteria.

Scale 1:100

## NOT FOR CONSTRUCTION

Rev Date Revision

Clients:

Luke & Clare Barter

Project: 46 Malmains Drive, Frenchay, BS16 1PJ Side and Rear extensions

Drawing: Site plan PROPOSED

1 Grosvenor Road, Bristol, BS2 8XD

m: +44(0)7779 668358 / e: chris@enhancearchitecture.com w: www.enhancearchitecture.com