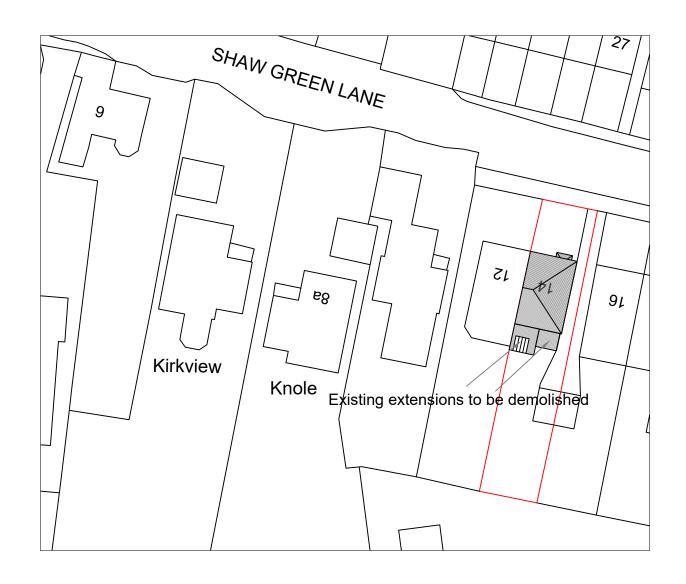

Crown copyright 2021. Supplied by copla ltd trading as UKPlanningMaps.com a licensed Ordnance Survey partner (10 Data licence expires 21 April 2022. Unique plan reference: v2c/616263/835632

| Applicant: | Mr Davis                                                  |
|------------|-----------------------------------------------------------|
| Address:   | 14 Shaw Green Lane<br>Prestbury<br>Cheltenham<br>GL52 3BP |

Existing and Proposed Block Plans