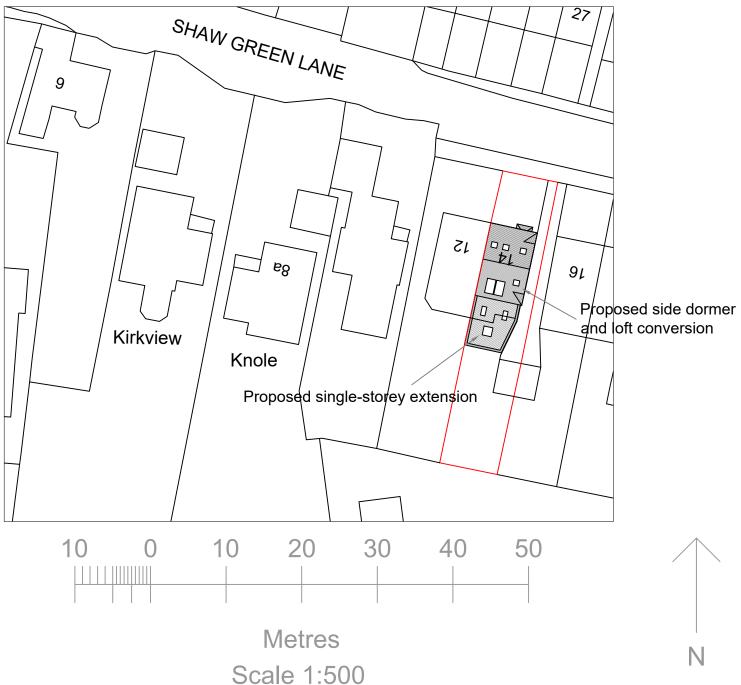

Project: Single storey extension & loft room

Scale: As shown @ A3

Date: 21/04/2021

| Revision date: | Revision: | Plan No: | _ |
|----------------|-----------|----------|---|
|                |           | PLA003   | 1 |
| Title:         |           |          | ١ |

Existing and Proposed Block Plans