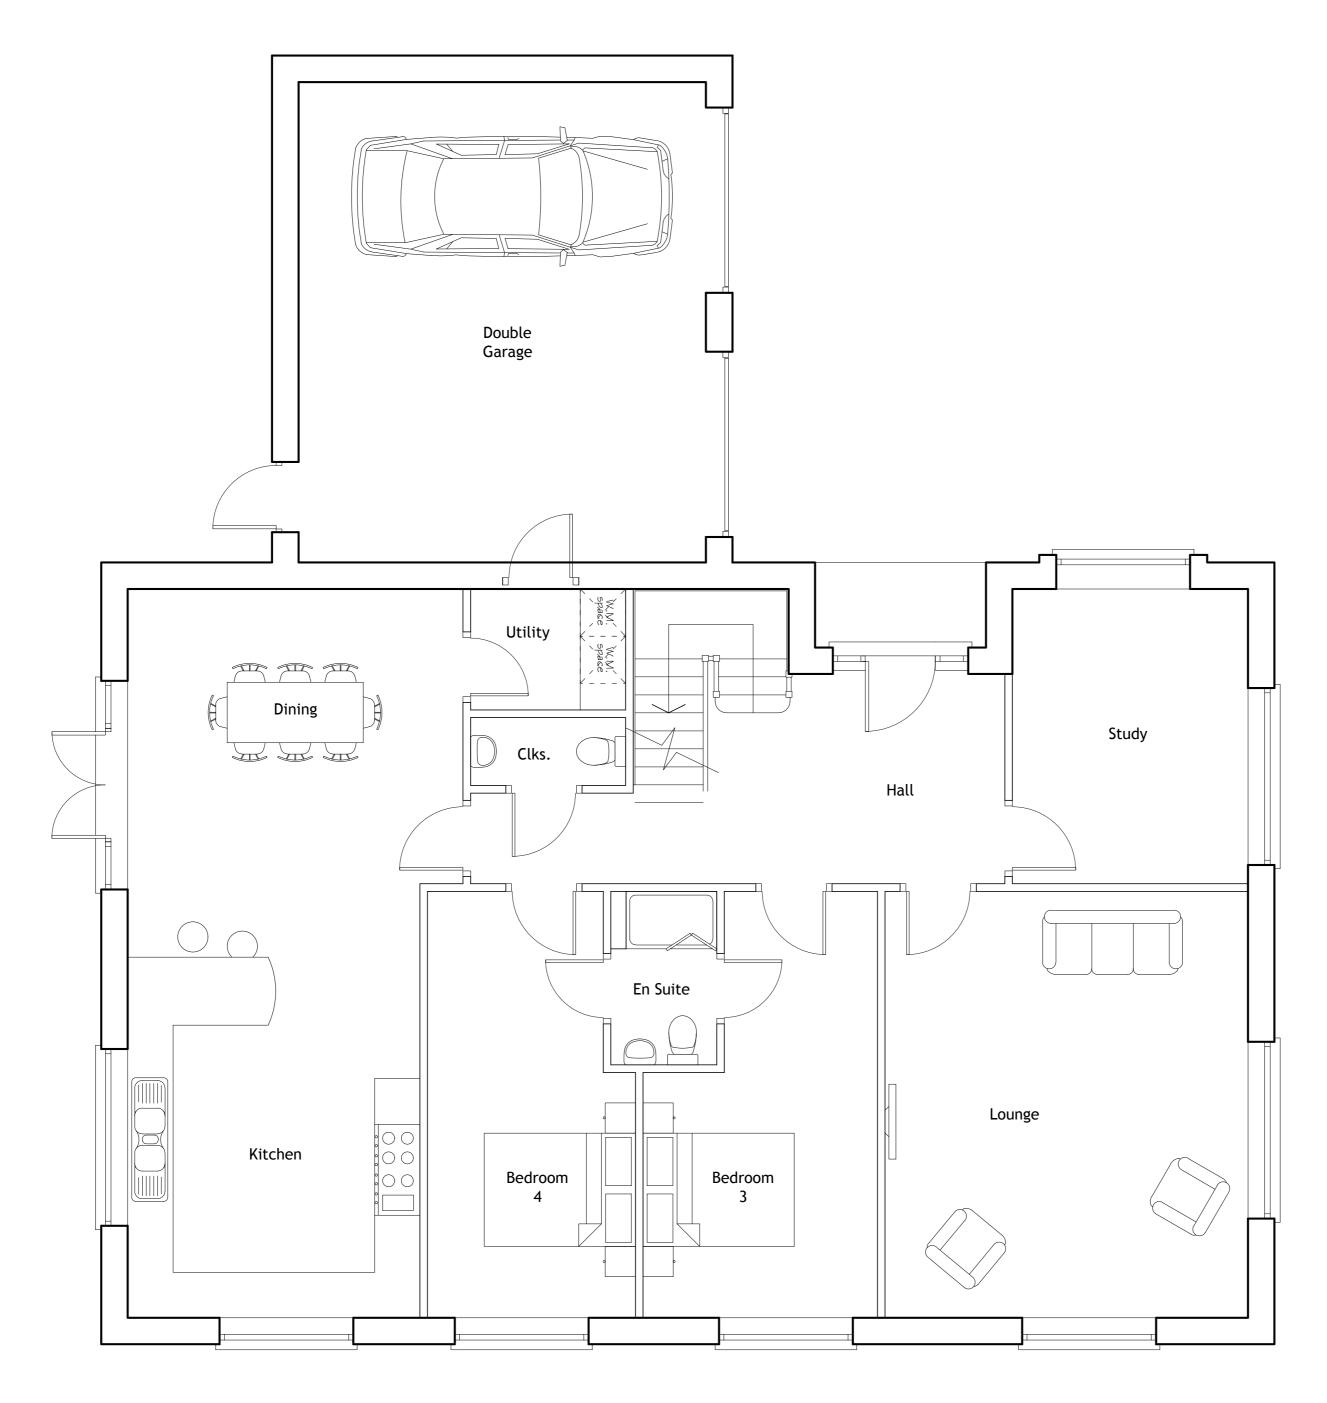

## Proposed Ground Floor Plan

orri

NOTES:

The drawings and specifications annexed hereto do not constitute a contract or part of a contract to build.

DO NOT SCALE. All dimensions to be confirmed on site and not scaled from this drawing.

## Job

Proposed Dwelling in the Grounds of: Treeside, Durrant Lane, Northam, Bideford, EX39 2RL

| Drawing Title              |             |  |  |  |
|----------------------------|-------------|--|--|--|
| Proposed Ground Floor Plan |             |  |  |  |
| Scale<br>I : 50 @ A2       | Drawn<br>SC |  |  |  |
| Date<br>October 2020       |             |  |  |  |
| Drg. No. Rev.              |             |  |  |  |
| 158/19/03                  |             |  |  |  |