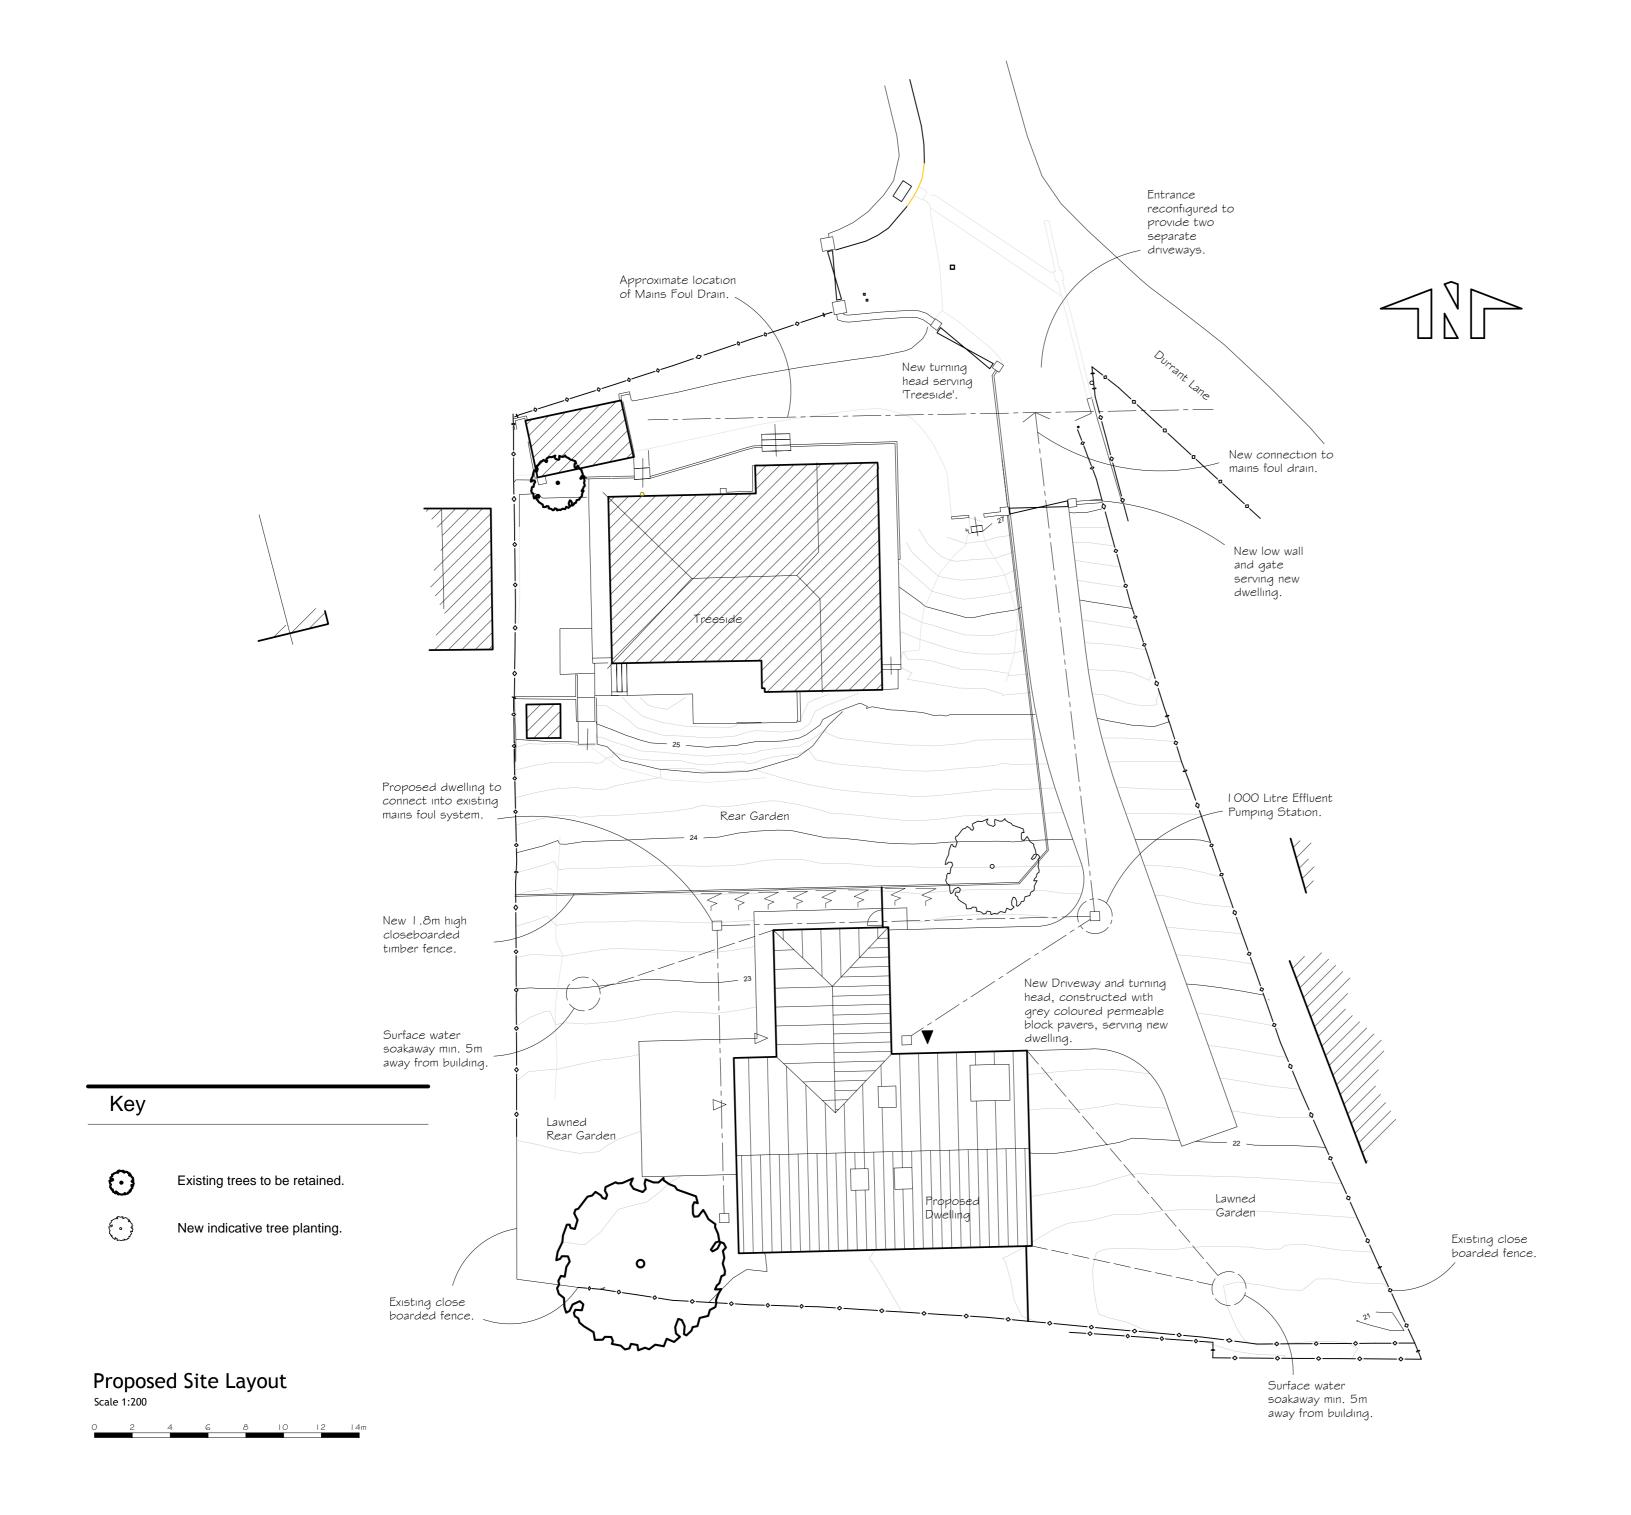

© copyright

Tel: 01271 860421, M: 07970 598286 E: clem@instow.net

For

Mr & Mrs Clements

Job

Proposed Dwelling in the Grounds

Treeside, Durrant Lane, Northam, Bideford, EX39 2RL

| Drawı                |              |       |      |
|----------------------|--------------|-------|------|
| Proposed Site Layout |              |       |      |
| Scale                | I : 200 @ A2 | Drawn | SC   |
| Date                 | October 2020 |       |      |
| Dra No               |              |       | Rev. |