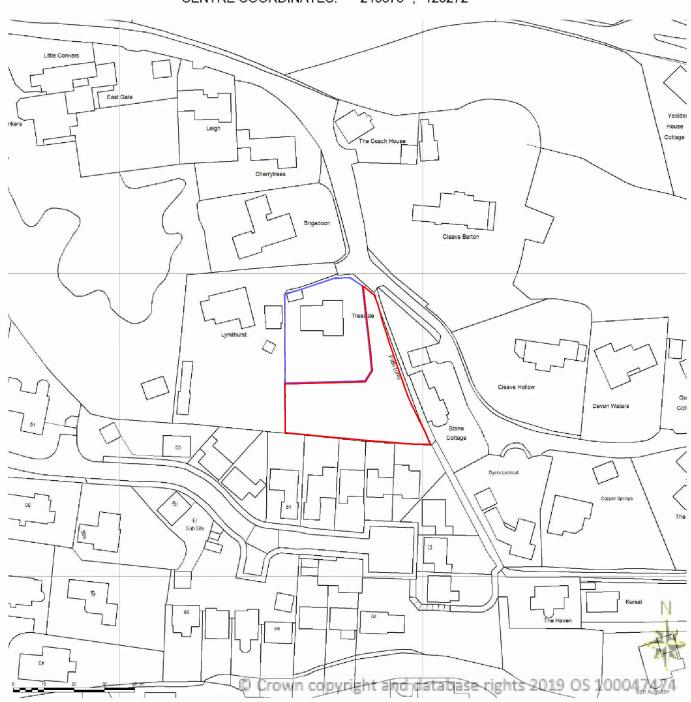

## SITE LOCATION PLAN AREA 5 HA

SCALE: 1:1250 on A4

CENTRE COORDINATES: 245375 , 128272

## Location Plan

Scale 1:1250

For

Mr & Mrs Clements

Job

Proposed Dwelling in the Grounds

Treeside, Durrant Lane, Northam, Bideford, EX39 2RL

| Drawing Title |               |       |      |
|---------------|---------------|-------|------|
|               | Location Plan |       |      |
| Scale         | I : I250 @ A3 | Drawn | SC   |
| Date          | October 2020  |       |      |
| Dra. N        | 10.           |       | Rev. |