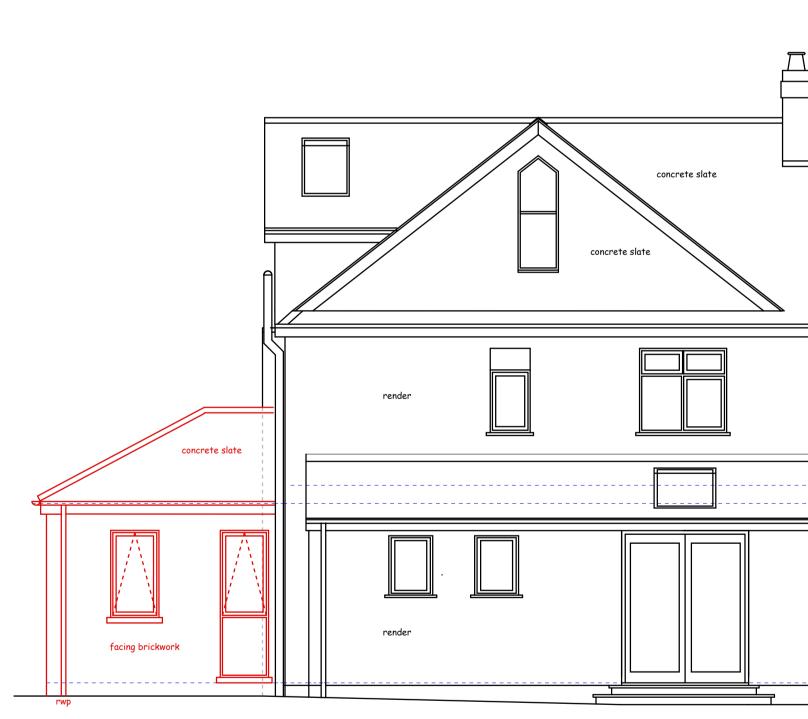

Proposed Rear Elevation - 1 : 50

Proposed Materials
Roof - 35 degrees concrete slate with 200mm eaves with black fascia and barge boards Rainwater Goods - black gutters and rainwater pipework

External Walls - Buff clay facing brickwork to match existing Windows/doors - Pvc-u to patterns indicated

Existing Materials

Roof - 35 degrees concrete slate with 200mm eaves with black fascia and barge boards Rainwater Goods - black gutters and rainwater pipework
External Walls - Buff clay facing brickwork or painted render