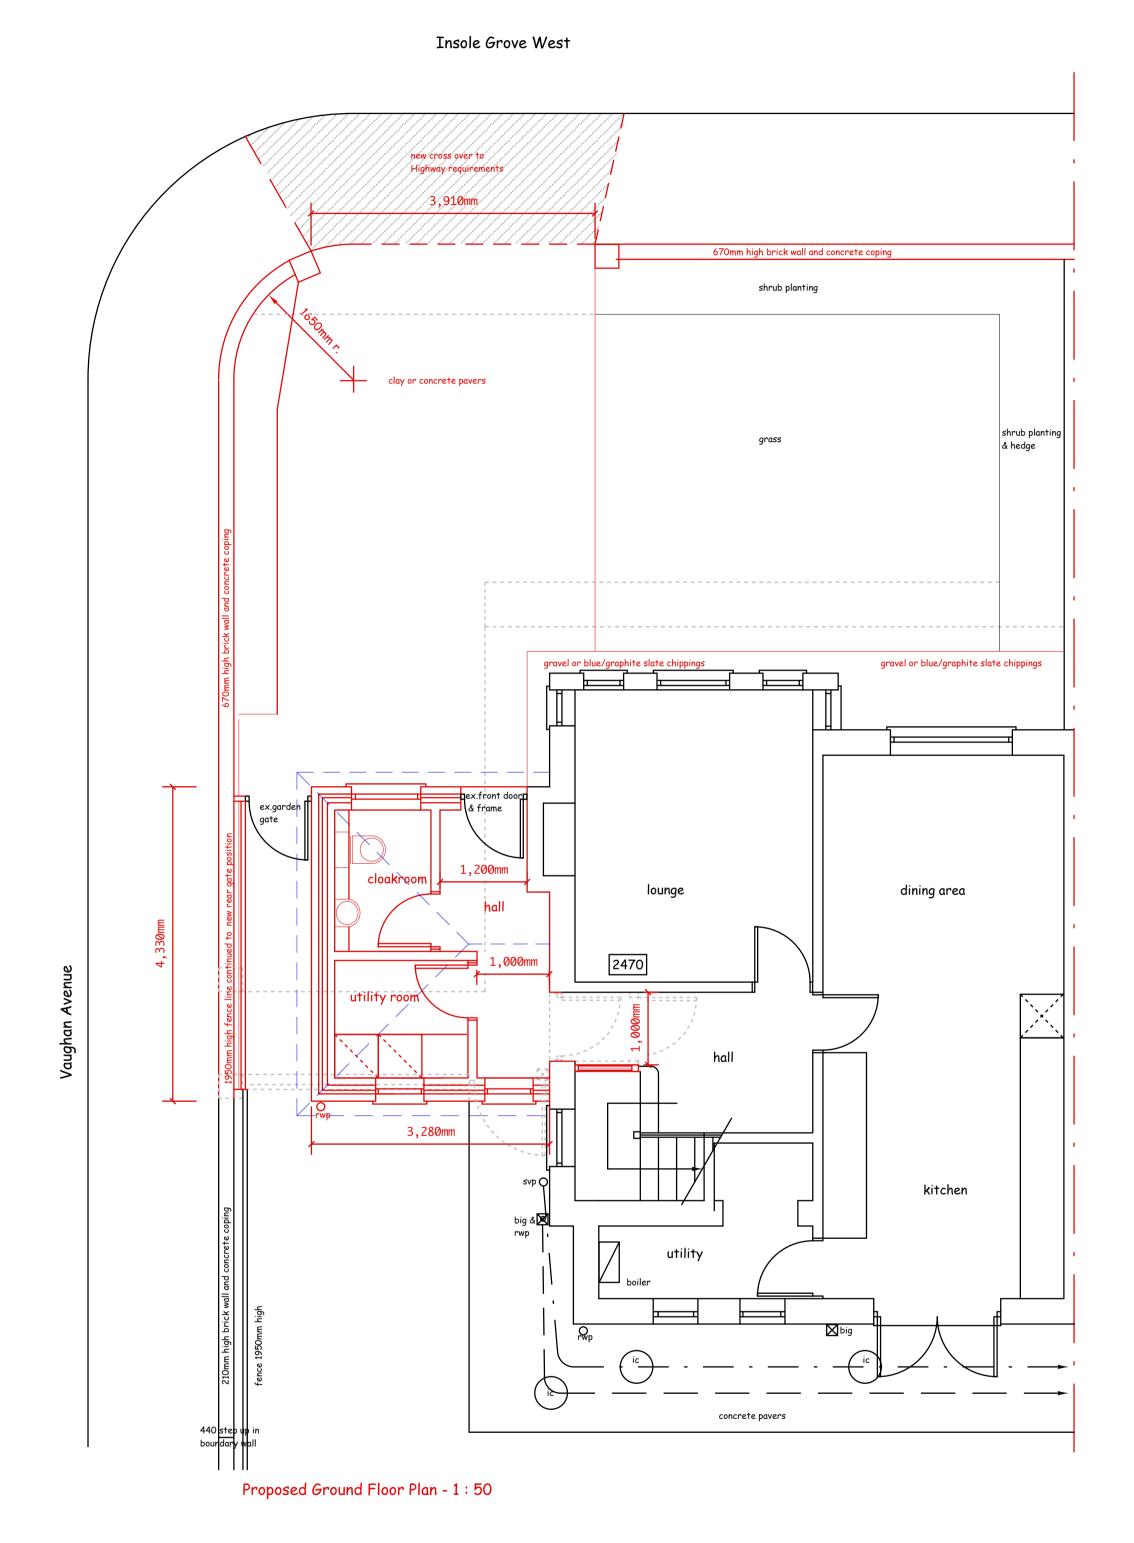

Proposed Rear Elevation - 1 : 50

Proposed Materials
Roof - 35 degrees concrete slate with 200mm eaves with black fascia and barge boards Rainwater Goods - black gutters and rainwater pipework

External Walls - Buff clay facing brickwork to match existing Windows/doors - Pvc-u to patterns indicated

Existing Materials

Roof - 35 degrees concrete slate with 200mm eaves with black fascia and barge boards Rainwater Goods - black gutters and rainwater pipework
External Walls - Buff clay facing brickwork or painted render