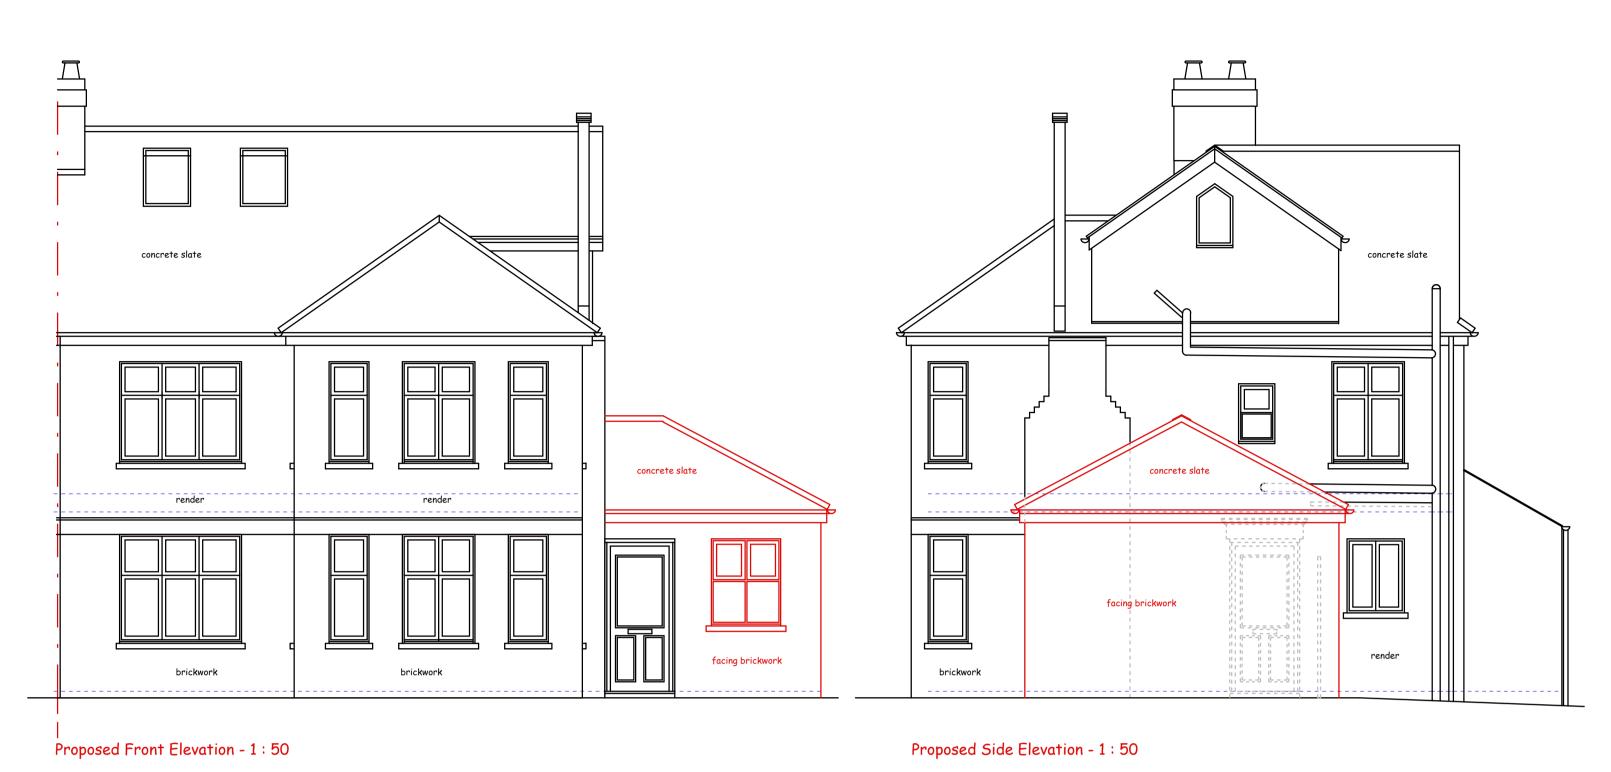

Proposed Rear Elevation - 1 : 50

Proposed Materials
Roof - 35 degrees concrete slate with 200mm eaves with black fascia and barge boards Rainwater Goods - black gutters and rainwater pipework

External Walls - Buff clay facing brickwork to match existing Windows/doors - Pvc-u to patterns indicated

Existing Materials

Roof - 35 degrees concrete slate with 200mm eaves with black fascia and barge boards Rainwater Goods - black gutters and rainwater pipework
External Walls - Buff clay facing brickwork or painted render