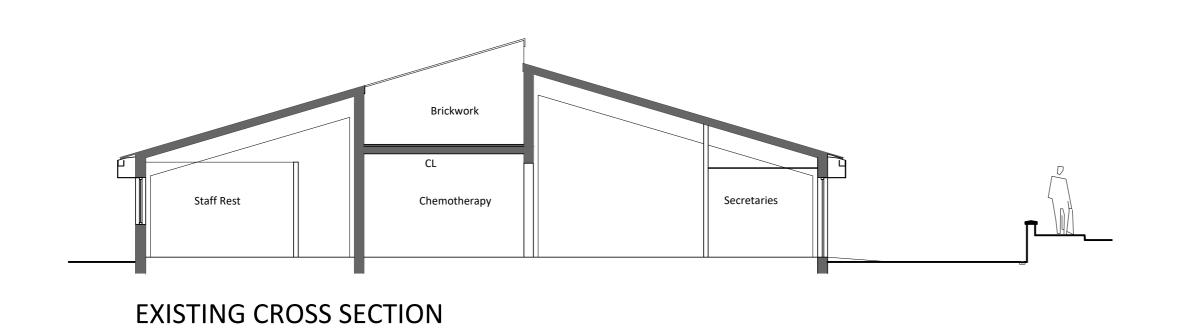

EXISTING ELEVATIONS AND CROSS SECTION

| DRAWN BY:       | DATE:   | PAGE SIZE: | SCALE:           |
|-----------------|---------|------------|------------------|
| SS              | Oct '20 | A2         | 1:100            |
| DRAWING NUMBER: |         |            | REVISION NUMBER: |
| A1182-P-004     |         |            |                  |