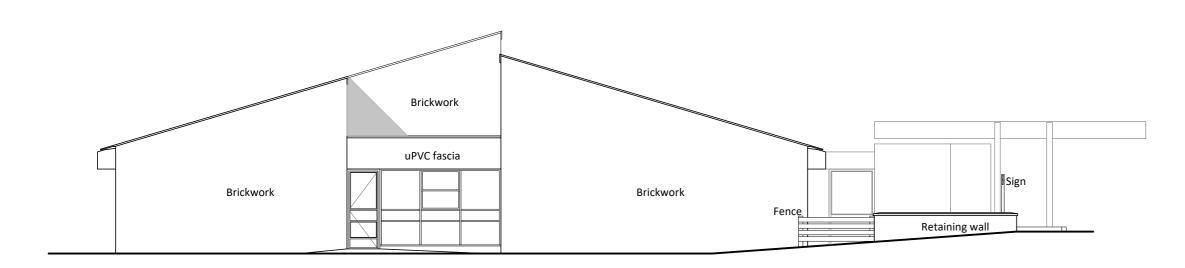

EXISTING ELEVATION 'A' (Front)

EXISTING ELEVATION 'B' (Side)

KEY PLAN SCALE 1:500

PLATE 1

PRINCESS ALEXANDRA HOSPITAL
WILLIAMS DAY UNIT
RECONFIGURATION

CLIENT:

The Princess Alexandra Hospital NHS Trust

DRAWING