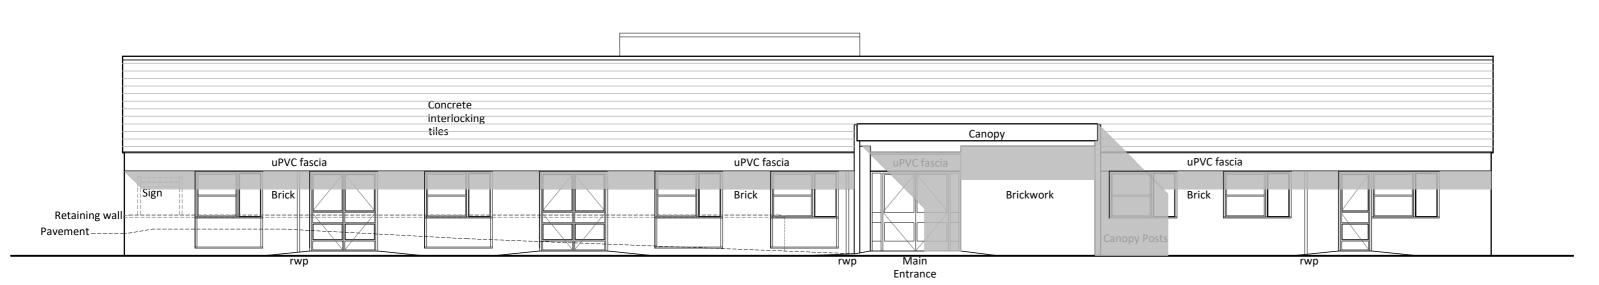

EXISTING ELEVATION 'A' (Front)

EXISTING ELEVATION 'B' (Side)

KEY PLAN SCALE 1:500

PLATE 1

PRINCESS ALEXANDRA HOSPITAL
WILLIAMS DAY UNIT
RECONFIGURATION

CLIENT:

The Princess Alexandra Hospital NHS Trust

DRAWING