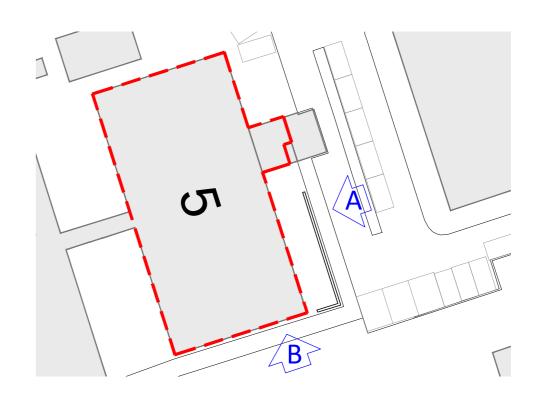

EXISTING ELEVATION 'A' (Front)

EXISTING ELEVATION 'B' (Side)

KEY PLAN SCALE 1:500

PLATE 1

PRINCESS ALEXANDRA HOSPITAL
WILLIAMS DAY UNIT
RECONFIGURATION

CLIENT:

The Princess Alexandra Hospital NHS Trust

DRAWING