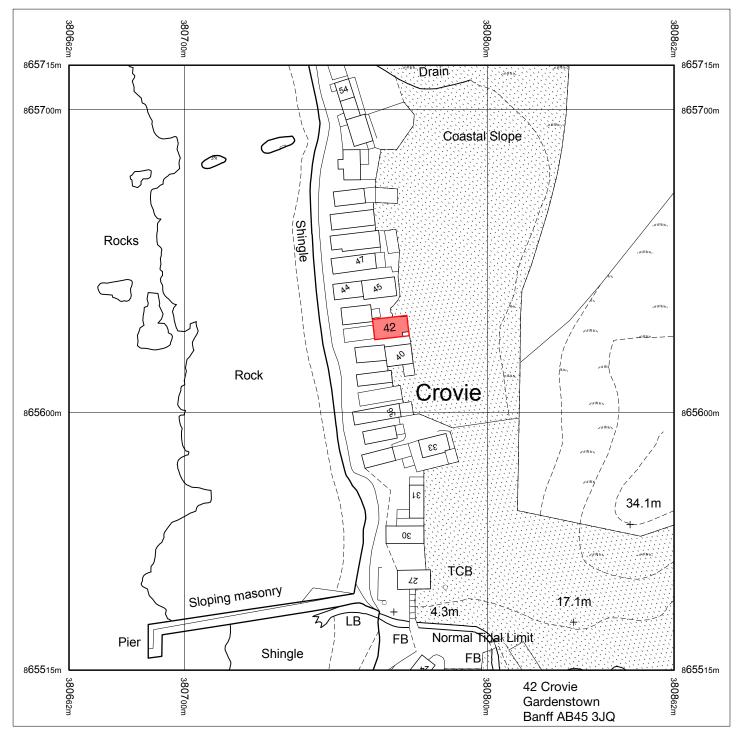

Supplied by: **Blackwell M and D C** Serial number: 01014300 Centre coordinates: 380761.75 865614.75

Further information can be found on the OS Sitemap Information leaflet or the Ordnance Survey web site: www.ordnancesurvey.co.uk For Mr & Mrs Paul Bateson

TitleLocation PlanDwg No.217-13Scale1:1250 @ A4StatusPlanningDateApril 2021Rev.Parcel