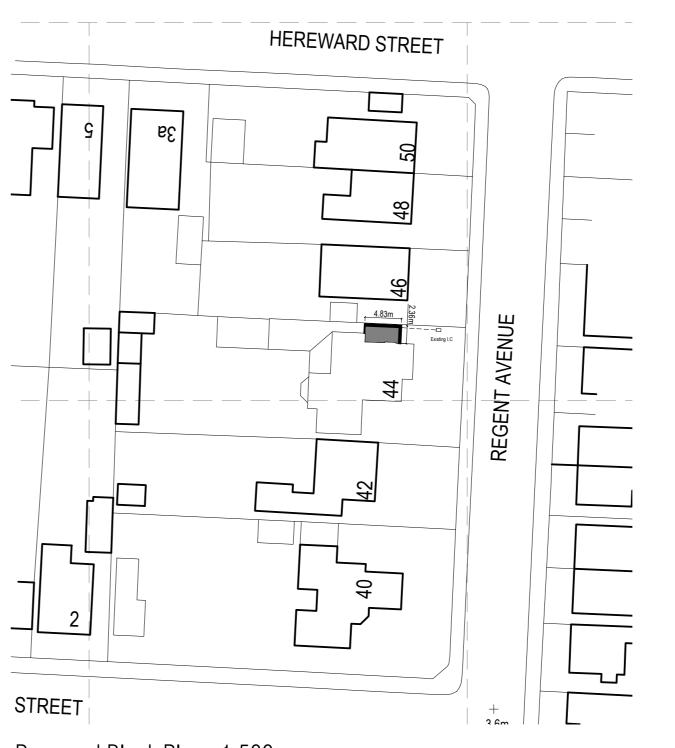

Proposed Part Ground Floor Plan

Proposed Block Plan 1:500

THIS DRAWING AND THE BUILDING WORKS DEPICTED ARE THE COPYRIGHT OF L BEVENS ASSOCIATES ARCHITECTS LTD AND MAY NOT BE REPRODUCED OR AMENDED EXCEPT BY WRITTEN PERMISSION. NO LIABILITY WILL BE ACCEPTED FOR AMENDMENTS MADE BY OTHER PERSONS. COPYRIGHT 2021 ©.

Location Plan 1:1250

L Bevens Associates Architects Ltd L Bevens Associates Architects Ltd
The Doghouse
10 Cricketers Way
Chatteris
Cambridgeshire
PE16 6UR
Tel: 01354 693969
Mob: 07739 562818
Email: enquiries@lbevens-associatesltd.co.uk
Web: www.lbevens-associatesltd.co.uk