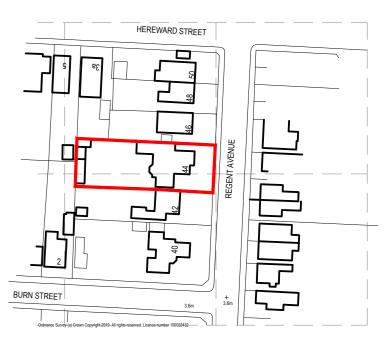

Proposed Part Ground Floor Plan

Proposed Block Plan 1:500

THIS DRAWING AND THE BUILDING WORKS DEPICTED ARE THE COPYRIGHT OF L BEVENS ASSOCIATES ARCHITECTS LTD AND MAY NOT BE REPRODUCED OR AMENDED EXCEPT BY WRITTEN PERMISSION. NO LIABILITY WILL BE ACCEPTED FOR AMENDMENTS MADE BY OTHER PERSONS. COPYRIGHT 2021 ©.

Location Plan 1:1250

L Bevens Associates Architects Ltd L Bevens Associates Architects Ltd
The Doghouse
10 Cricketers Way
Chatteris
Cambridgeshire
PE16 6UR
Tel: 01354 693969
Mob: 07739 562818
Email: enquiries@lbevens-associatesltd.co.uk
Web: www.lbevens-associatesltd.co.uk

FILE COPY

Mr and Mrs N Ayres

PROJECT
44 Regent Avenue March, Cambridgeshire

DRAWING TITLE

Proposed Part Ground Floor Plan Proposed Part Elevations Proposed Block Plan Location Plan & Proposed Street Scene