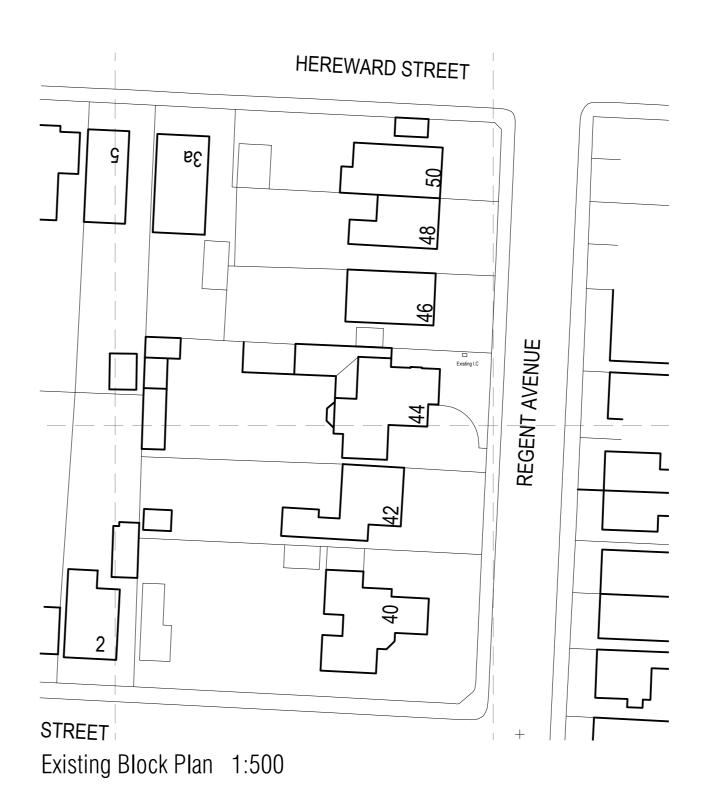

FILE COPY

Mr and Mrs N Ayres

PROJECT
44 Regent Avenue
March, Cambridgeshire

DRAWING TITLE

Existing Part Ground Floor Plan Existing Part Elevations Existing Block Plan Location Plan

DATE SCALE DRAWN CHECKED 1:100 @ A2 REVISION