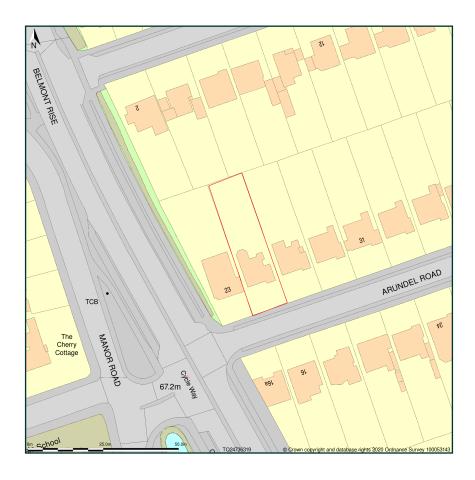

## 25, Arundel Road, Cheam, Sutton, SM2 6EU

Site Plan shows area bounded by: 524660.71, 163123.09 524802.13, 163264.52 (at a scale of 1:1250), OSGridRef: TQ24736319. The representation of a road, track or path is no evidence of a right of way. The representation of features as lines is no evidence of a property boundary.