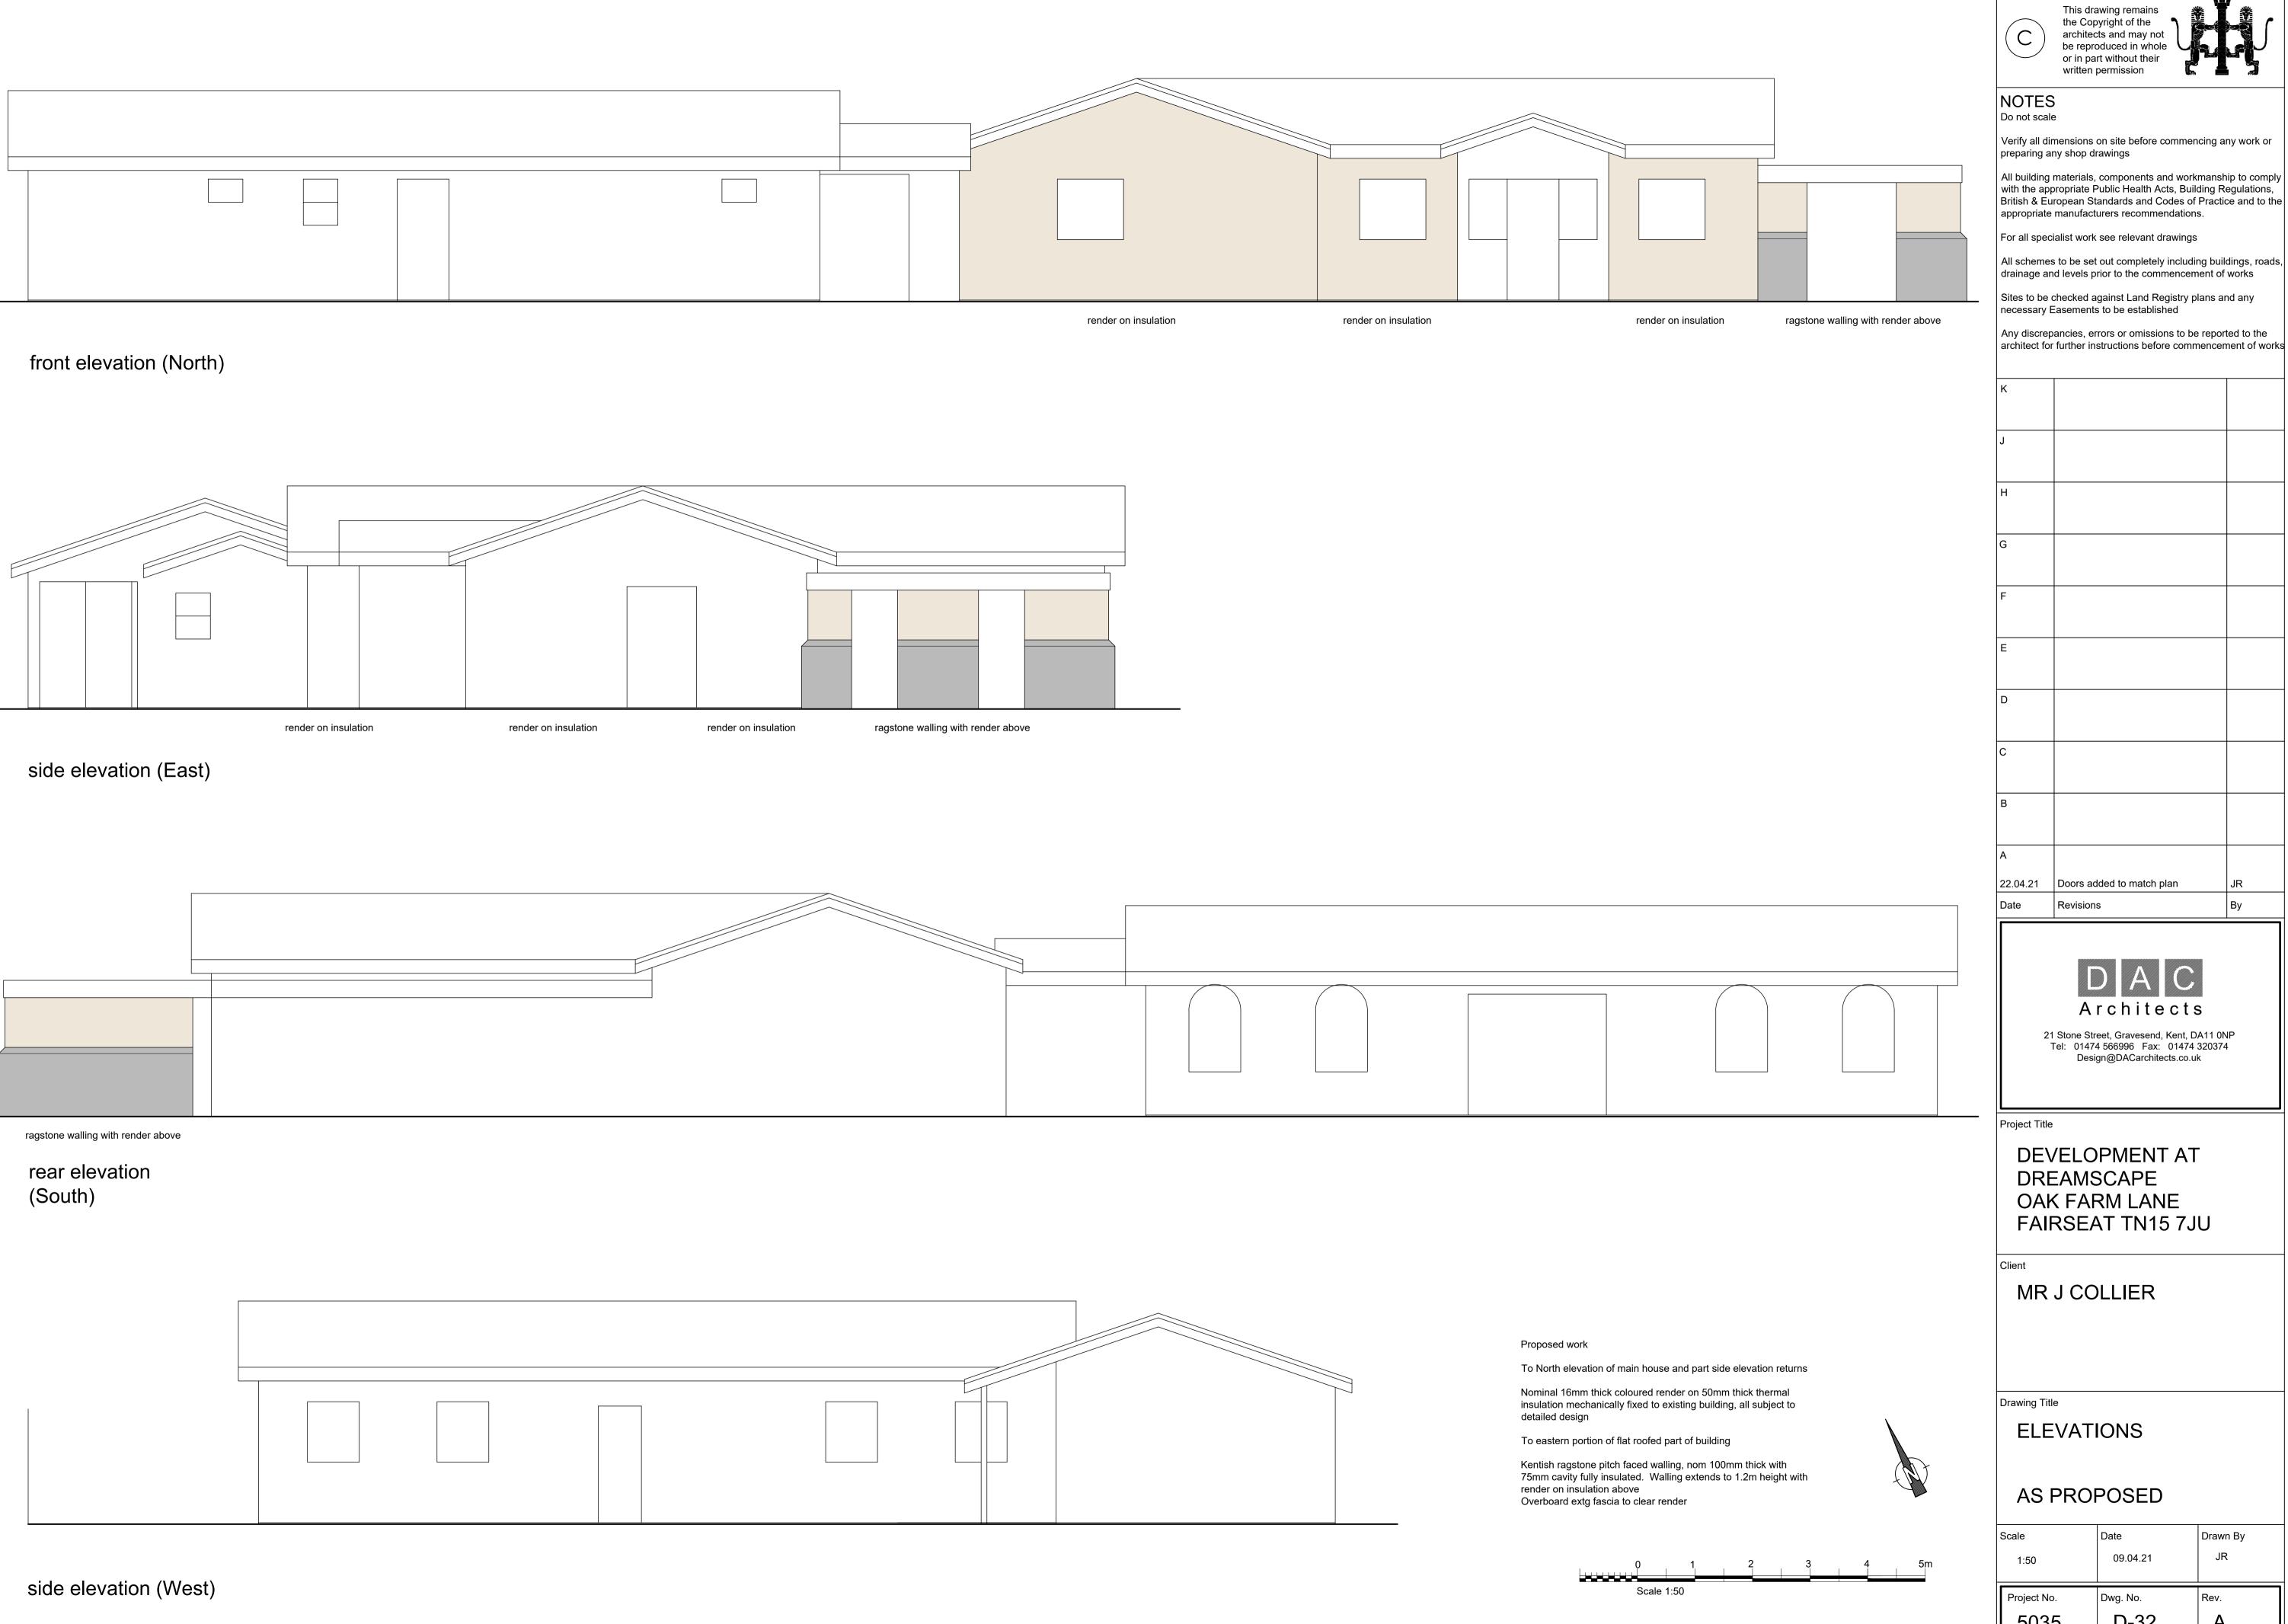

## NOTES

Do not scale

Verify all dimensions on site before commencing any work or preparing any shop drawings

All building materials, components and workmanship to comply with the appropriate Public Health Acts, Building Regulations, British & European Standards and Codes of Practice and to the appropriate manufacturers recommendations.

For all specialist work see relevant drawings

All schemes to be set out completely including buildings, roads, drainage and levels prior to the commencement of works

Sites to be checked against Land Registry plans and any necessary Easements to be established

Any discrepancies, errors or omissions to be reported to the

21 Stone Street, Gravesend, Kent, DA11 0NP Tel: 01474 566996 Fax: 01474 320374 Design@DACarchitects.co.uk

Project Title

**DEVELOPMENT AT** DREAMSCAPE OAK FARM LANE FAIRSEAT TN15 7JU

MR J COLLIER

Drawing Title

**ELEVATIONS** 

AS PROPOSED

| L |             |          |          |
|---|-------------|----------|----------|
|   | Scale       | Date     | Drawn By |
|   | 1:50        | 09.04.21 | JR       |
|   |             |          |          |
|   | Project No. | Dwg. No. | Rev.     |
|   | 5035        | D-32     | Α        |
|   |             |          |          |