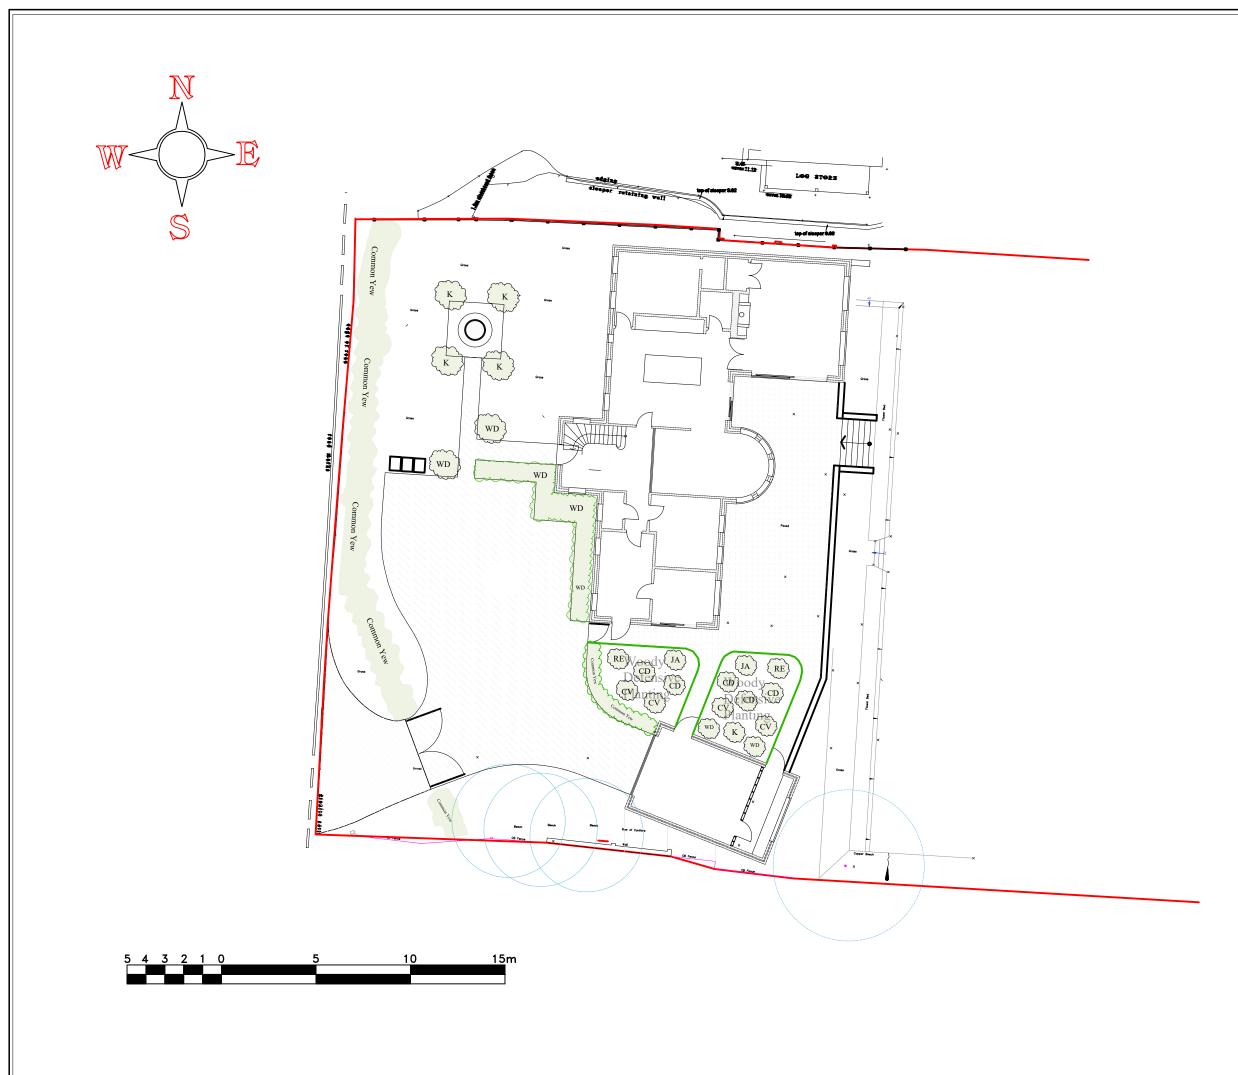

## Arborweald Environmental Planning Consultancy

| Planning Consultancy                                                                                                                                                                                                                                                                                                                                                       |                                                                                                |
|----------------------------------------------------------------------------------------------------------------------------------------------------------------------------------------------------------------------------------------------------------------------------------------------------------------------------------------------------------------------------|------------------------------------------------------------------------------------------------|
| www.tree-planning.co.uk                                                                                                                                                                                                                                                                                                                                                    | Woodland Enterprise Centre<br>Hastings Road<br>Flimwell<br>East Sussex<br>TN5 7PR 01580 879221 |
| Кеу                                                                                                                                                                                                                                                                                                                                                                        |                                                                                                |
| Noy                                                                                                                                                                                                                                                                                                                                                                        |                                                                                                |
| WD                                                                                                                                                                                                                                                                                                                                                                         | Winter daphne                                                                                  |
| K                                                                                                                                                                                                                                                                                                                                                                          | Kohuhu                                                                                         |
| CV                                                                                                                                                                                                                                                                                                                                                                         | Common vibernum                                                                                |
| RE                                                                                                                                                                                                                                                                                                                                                                         | Redvein enkianthus                                                                             |
| JA                                                                                                                                                                                                                                                                                                                                                                         | Japenese andromeda                                                                             |
| CD                                                                                                                                                                                                                                                                                                                                                                         | Common dogwood                                                                                 |
| For pit/trench and notch planting areas see<br>Section 3.2                                                                                                                                                                                                                                                                                                                 |                                                                                                |
| This plan has been i                                                                                                                                                                                                                                                                                                                                                       | produced by Arborweald based                                                                   |
| on a to-scale DWG file supplied by GB Architectural<br>Design Ltd for the purpose of this Landscape<br>Scheme Plan. The original base plan reference:<br>GB/SL/03 Rev E, issue date 08/20. KeyTree<br>elements have been added to accurately represent<br>new planting with, full planting specification<br>detailed within the AEPC Landscape Scheme Report<br>(DKS/883). |                                                                                                |
| Project                                                                                                                                                                                                                                                                                                                                                                    |                                                                                                |
| Pound Hill, Replacement Dwelling and Garage                                                                                                                                                                                                                                                                                                                                |                                                                                                |
| Drawing Title<br>Soft Landscape Scheme; Treatment and Planting Specification.<br>Condition 3: Decision Notice 20/02676/FUL                                                                                                                                                                                                                                                 |                                                                                                |
| Drawing number<br>DKS/883                                                                                                                                                                                                                                                                                                                                                  | Revision                                                                                       |
| <sup>Date</sup><br>31st March 202                                                                                                                                                                                                                                                                                                                                          | Scale<br>21 1:200@ A3                                                                          |
| Drawn by:<br>RW                                                                                                                                                                                                                                                                                                                                                            | Checked by                                                                                     |
| <sup>Client</sup><br>Simon Lambert                                                                                                                                                                                                                                                                                                                                         |                                                                                                |
|                                                                                                                                                                                                                                                                                                                                                                            |                                                                                                |