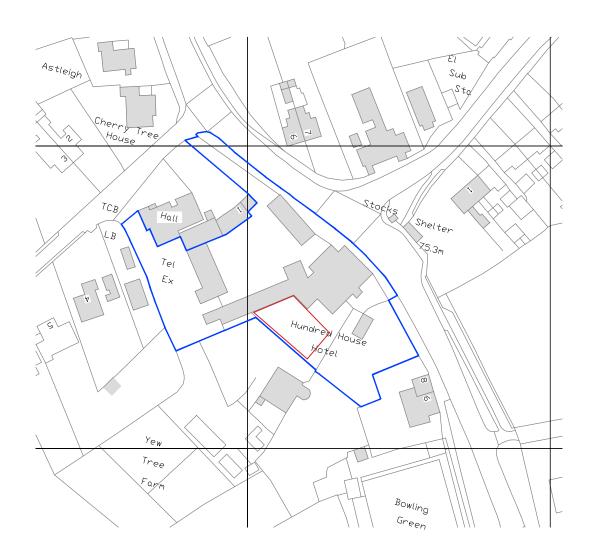

Johnson House Station Lane Bridgnorth Shropshire WV16 5DP T: 01746 768191 F: 01746 769515

Client/Project:

Hundred House Marques

location Plan

Location Plan

In No. | Project No. | Revision: | Dr.

**LOCATION PLAN**