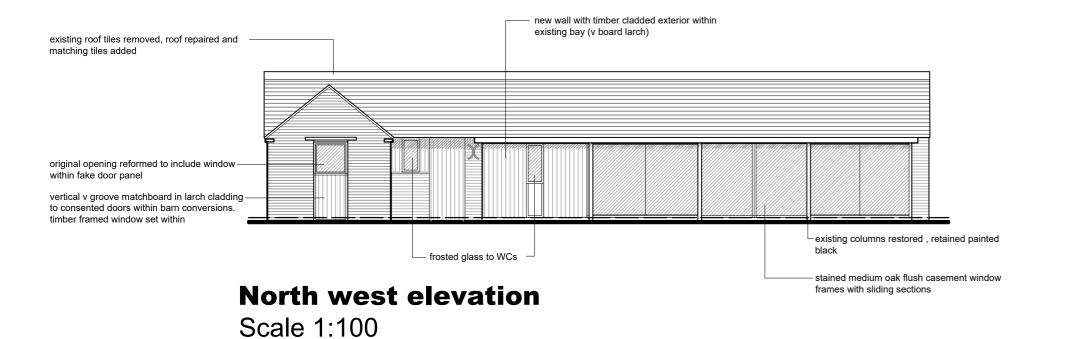

#### **Proposed roof tile:**

Existing tiles to be removed repaired, any broken tiles to be replaced.

#### **External windows and doors:**

Timber flush casement with medium oak finish to match barn conversion development.

### Timber cladding:

Vertical 100x14mm V grove matchboard, finish - Larch.