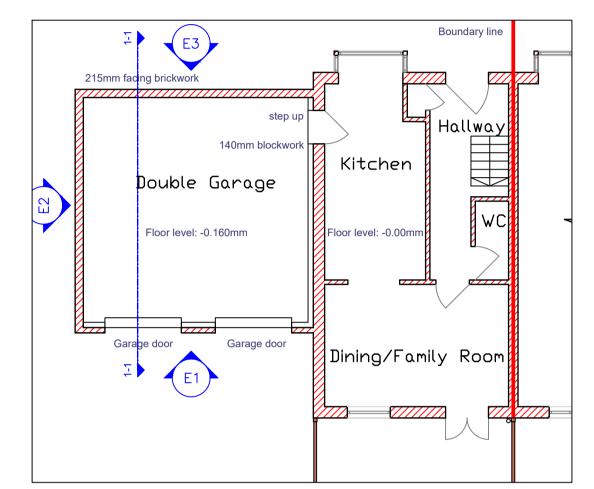

Existing East Elevation (E1)

Existing South Elevation (E2)
Scale 1:100

Existing West Elevation (E3)
Scale 1:100

Proposed East Elevation (E4)
Scale 1:100

Photographs:

Existing Ground Floor Plan

Existing Section (1-1)

Notes:

Line of boundary

Demolition

New works