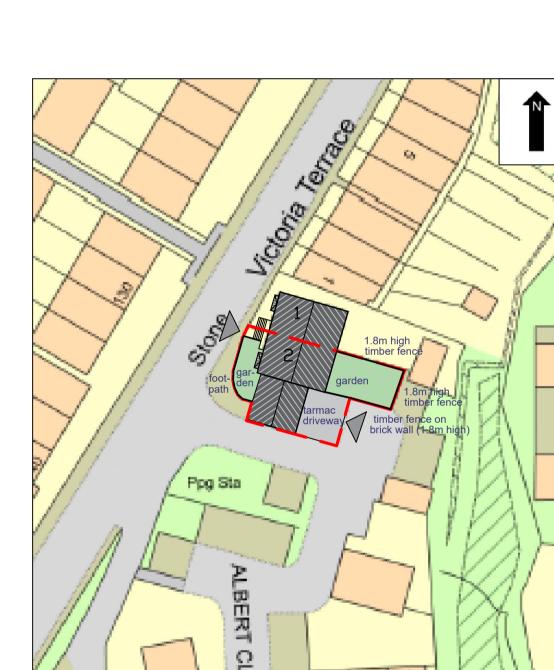

Existing and Proposed Site Plan including Roof Plan

Scale 1:500

Proposed Ground Floor Plan
Scale 1:100

Existing Section (1-1)

SCALE BAR 1:100

0 5 10 15 20

SCALE BAR 1:500

| ı by         | Checked by | Date       | Eviction | اممم | proposed | Plane  |
|--------------|------------|------------|----------|------|----------|--------|
| Shillingford | M. Menezes | 09.04.2021 | Existing | uria | proposed | ituris |
|              |            |            |          |      |          |        |
| Mrs          | s. Menezes |            |          |      |          |        |

Notes:

Line of boundary

Demolition

New works