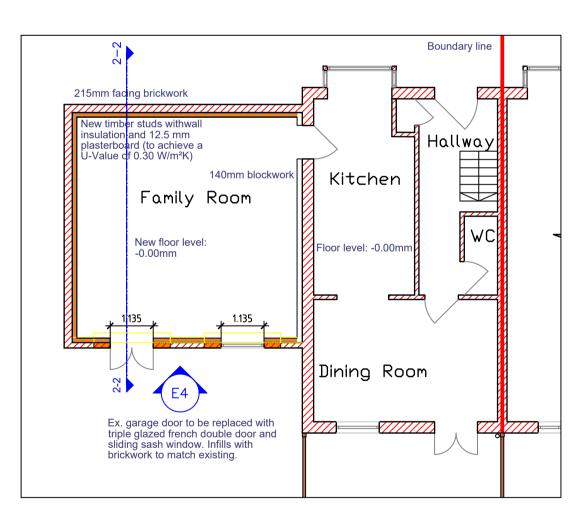

Existing and Proposed Site Plan including Roof Plan

Scale 1:500

Proposed Ground Floor Plan
Scale 1:100

Existing Section (1-1)

SCALE BAR 1:100

0 5 10 15 20

SCALE BAR 1:500

| ı by         | Checked by | Date       | Eviction | اممم | proposed | Plane  |
|--------------|------------|------------|----------|------|----------|--------|
| Shillingford | M. Menezes | 09.04.2021 | Existing | uria | proposed | ituris |
|              |            |            |          |      |          |        |
| Mrs          | s. Menezes |            |          |      |          |        |