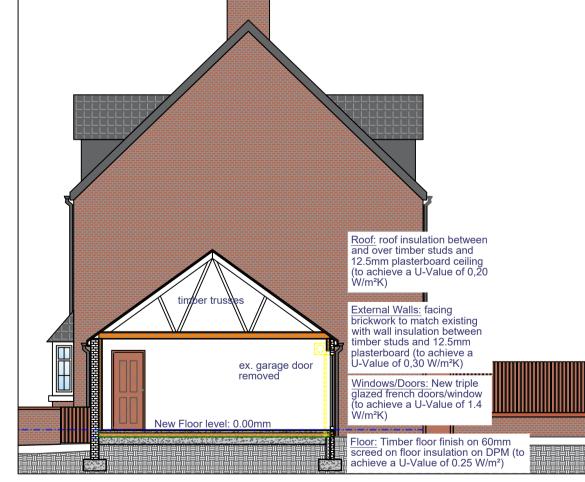

Existing East Elevation (E1)

Existing South Elevation (E2)
Scale 1:100

Existing West Elevation (E3)
Scale 1:100

Proposed East Elevation (E4)
Scale 1:100

Photographs:

Existing Ground Floor Plan

Existing Section (1-1)