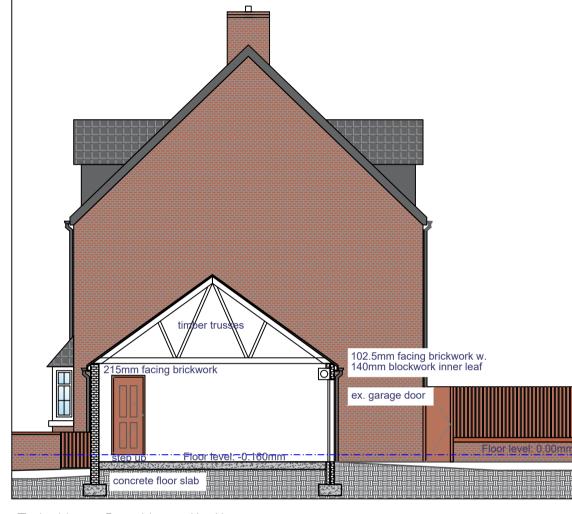

Existing East Elevation (E1)

Existing South Elevation (E2)
Scale 1:100

Existing West Elevation (E3)
Scale 1:100

Proposed East Elevation (E4)
Scale 1:100

Photographs:

Existing Ground Floor Plan

Existing Section (1-1)

Notes:

Line of boundary

Demolition

New works