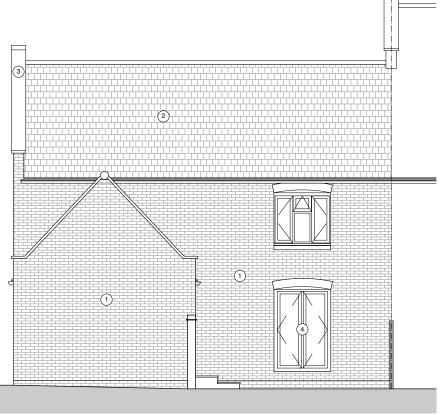

**CROSS SECTION A-A** 

**EAST ELEVATION** 

WEST ELEVATION

**PLANNING** 

A4

GENERAL NOTES

DRAWING STATUS

No dimensions to be scaled from this drawing
 Any discrepencies found between this drawing and
 other documents should be referred immediately to the
 consultants
 This drawing should be removed from currency
 immediately a revised version is issued
 This drawing is copyright.
 All dimensions in mm's.

Mixed stock brick

Grey roofing tiles

Concrete coping stones

4 Double glazed timber windows

PL1 ISSUED FOR PLANNING IF1 ISSUED FOR INFORMATION

EXISTING ELEVATIONS & CROSS SECTION

2104 SU.003 PL1