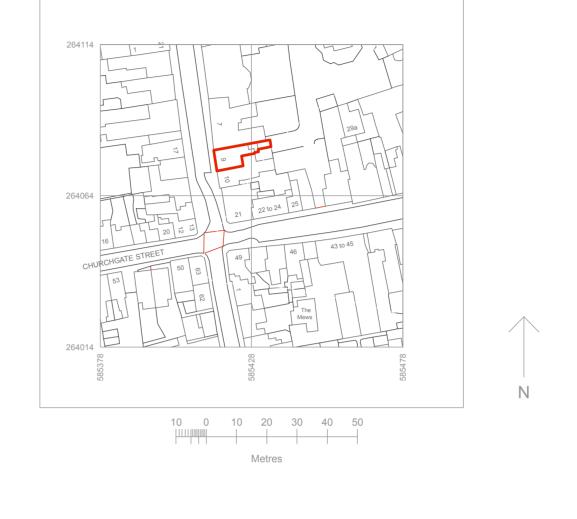

Site plan 1:200

NOTE DO NOT SCALE THIS DRAWING - USE DIMENSIONS
The Contractor is to check and verify all dimensions on site before starting work and report any omissions or errors.

This Drawing is Copyright

drawing title:
Existing site and location plans

| drawing status:  |                | Planning |              |                   |                |
|------------------|----------------|----------|--------------|-------------------|----------------|
| project no: 7284 | dwg no:<br>007 | rev:     | drawn:<br> t | scale:<br>As sttd | date:<br>03/21 |