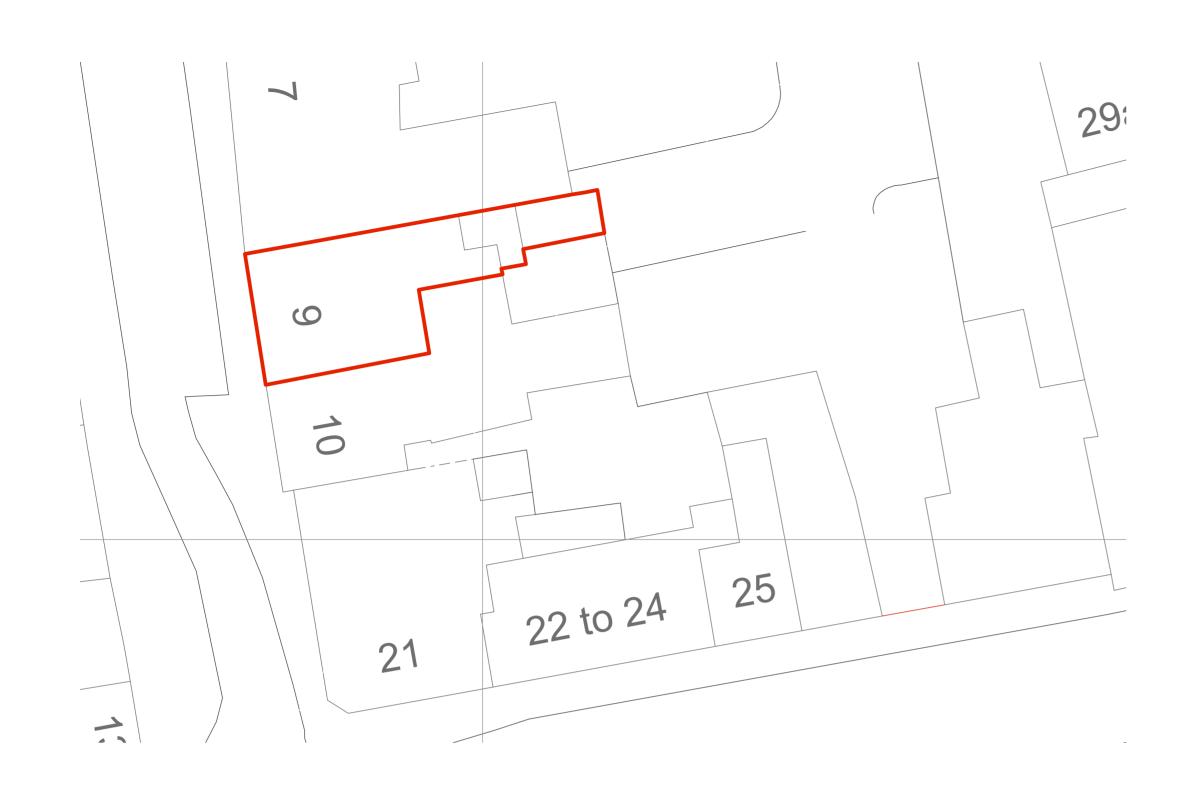

Site plan 1:200

NOTE DO NOT SCALE THIS DRAWING - USE DIMENSIONS
The Contractor is to check and verify all dimensions on site before starting work and report any omissions or errors.

This Drawing is Copyright

drawing title:
Existing site and location plans

| drawing status:  |                | Planning |              |                   |                |
|------------------|----------------|----------|--------------|-------------------|----------------|
| project no: 7284 | dwg no:<br>007 | rev:     | drawn:<br> t | scale:<br>As sttd | date:<br>03/21 |