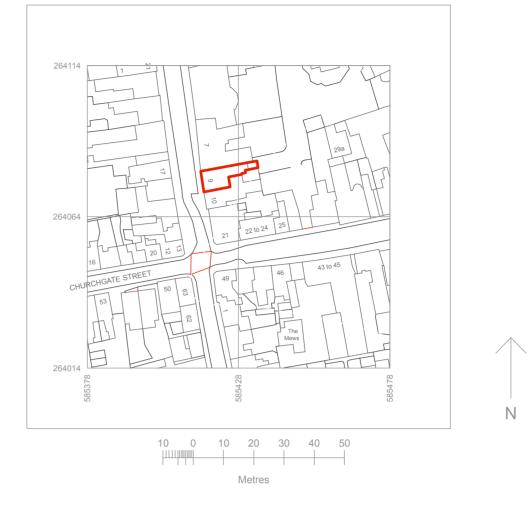

## Location plan 1:1250

| <b>ThurlowArchitects</b>                                                                  |                |      |              |                              |                |
|-------------------------------------------------------------------------------------------|----------------|------|--------------|------------------------------|----------------|
| the studio<br>61 hardwick lane<br>bury st edmunds<br>suffolk, ip33 2rb<br>t: 01284 706805 |                |      |              |                              |                |
| info@thurlowarchitects.co.uk<br>www.thurlowarchitects.co.uk                               |                |      |              |                              |                |
| client:<br>Mothersole Builders                                                            |                |      |              |                              |                |
| project:                                                                                  |                |      |              |                              |                |
| <b>Alterations,</b><br>9 Hatter Street,<br>Bury St Edmunds, Suffolk.                      |                |      |              |                              |                |
| drawing title:<br>Proposed Location and site plans                                        |                |      |              |                              |                |
| project no:<br>7284                                                                       | dwg no:<br>008 | rev: | drawn:<br> † | <sup>scale:</sup><br>As st†d | date:<br>03/21 |