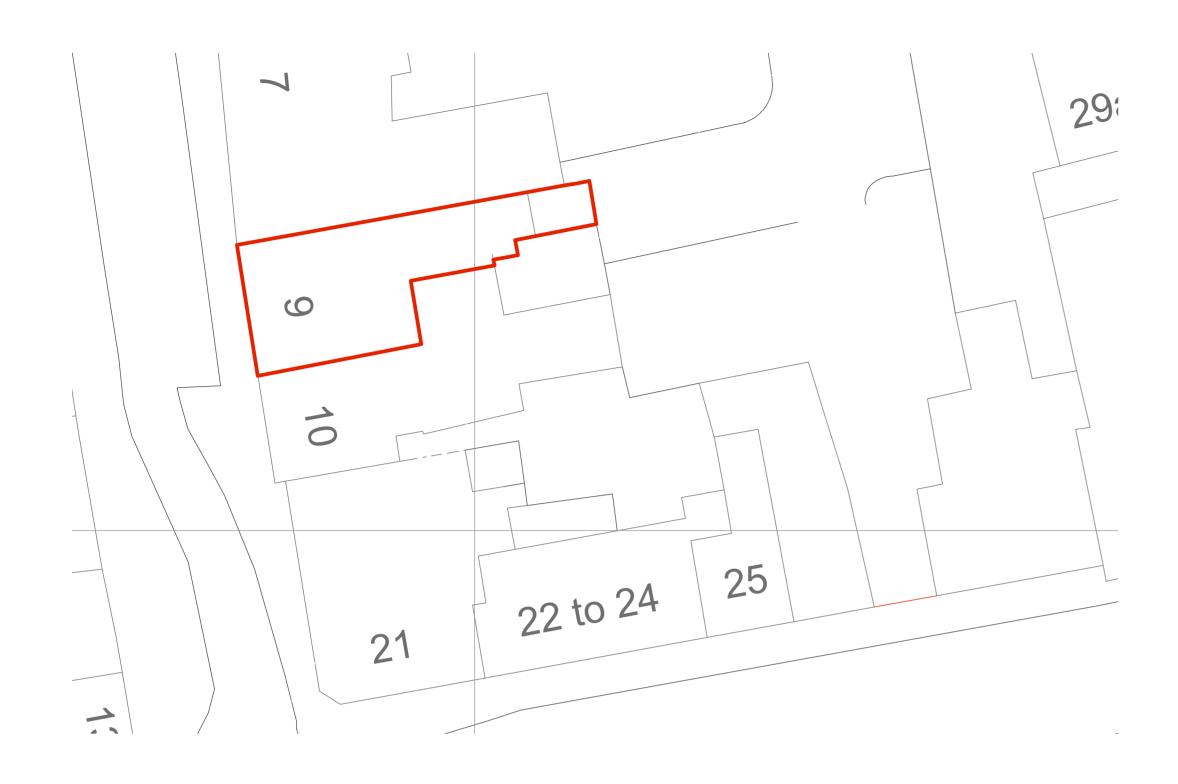

## Site plan 1:200





## Location plan 1:1250

| <b>ThurlowArchitects</b>                                                                  |                |      |              |                              |                |
|-------------------------------------------------------------------------------------------|----------------|------|--------------|------------------------------|----------------|
| the studio<br>61 hardwick lane<br>bury st edmunds<br>suffolk, ip33 2rb<br>t: 01284 706805 |                |      |              |                              |                |
| info@thurlowarchitects.co.uk<br>www.thurlowarchitects.co.uk                               |                |      |              |                              |                |
| client:<br>Motherso