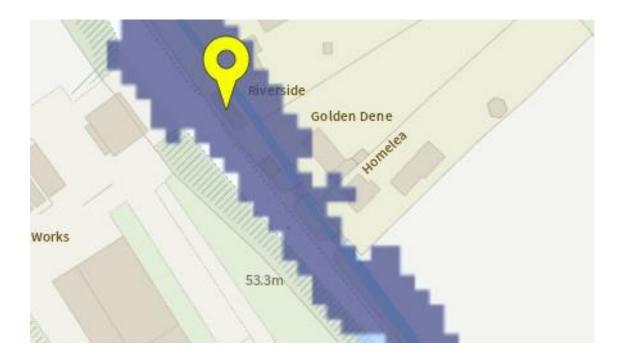

## **GOLDEN DENE, SUDBURY ROAD, LT WELNETHAM**

The existing property is an established single storey dwelling constructed in the second half of the twentieth century.

Both the Councils Local Plan Policy Maps and Government website for Flood Risk identify a narrow part of the site frontage only as being within Flood Zone 3

The remainder of the site including the dwelling itself is outside designated flood zone.

The habitable development proposed by this application consists of a single storey rear extension and detached outbuilding, both outside Flood Zone. See below.