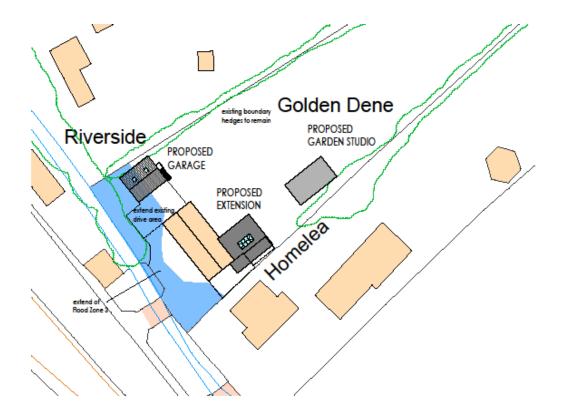

The remainder of the site including the dwelling itself is outside designated flood zone.

The habitable development proposed by this application consists of a single storey rear extension and detached outbuilding, both outside Flood Zone. See below.

Floor levels for the proposed extension will be set and the same level as existing floors and routes of access to and from the site are unchanged.

The proposed garage is on site of an existing concrete slab. There is storage space at attic level accessed by and external staircase. This staircase is outside the flood zone area.

Consequently, the proposal creates no additional flooding risks for the existing occupants or neighbouring properties.