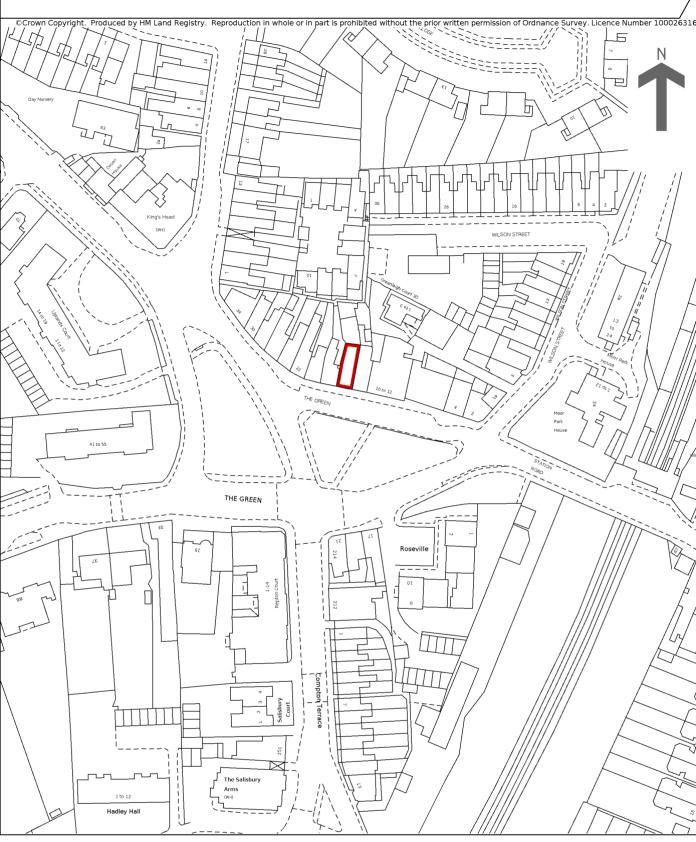

## HM Land Registry Current title plan

Title number AGL166141
Ordnance Survey map reference TQ3194NW
Scale 1:1250
Administrative area Enfield

This is a copy of the title plan on 24 MAR 2021 at 09:20:50. This copy does not take account of any application made after that time even if still pending in HM Land Registry when this copy was issued.

HM Land Registry endeavours to maintain high quality and scale accuracy of title plan images. The quality and accuracy of any print will depend on your printer, your computer and its print settings. This title plan shows the general position, not the exact line, of the boundaries. It may be subject to distortions in scale. Measurements scaled from this plan may not match measurements between the same points on the ground.