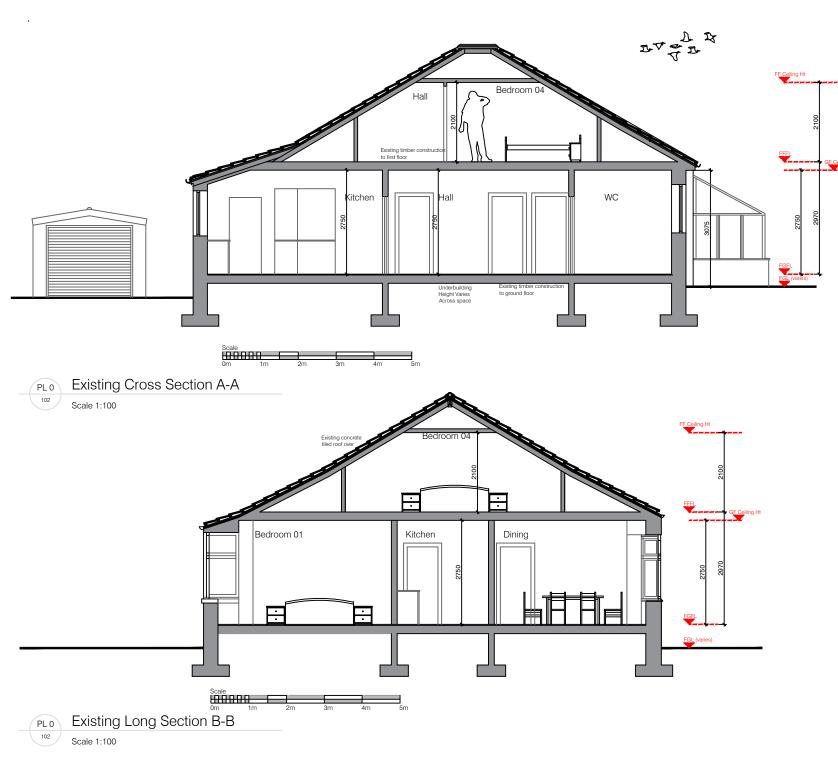

## EXISTING GENERAL CONSTRUCTION

- Masonry(brick) Cavity External Walls
- Masonry (Brick) internal walls to ground floor
- Timber framed walls to first floor
- Raised Timber Floors
- Concrete tiled roof over timber

truss structure

## **FORMAL PLANNING ISSUE**

Client
Mr & Mrs Price & Family

Job Title

Proposed Alterations & Extension No.29 Stirling Drive, Bearsden G61 4NT

Drawing Tit

Existing Cross Section A-A Scale 1:100
Existing Long Section B-B Scale 1:100