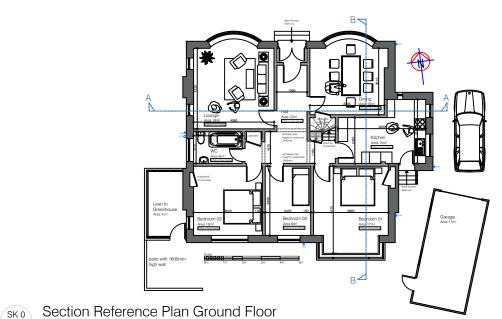

STIRLING DRIVE

North

Evaluation

East on

Elevation

PLO Section Block Reference Plan

Scale 1:100

Drawings for Formal Planning information only.
Prepared to the following RIBA Plan of Work Stages:
Stage 3 - Spatial Coordination - Planning Application
©archiSTarchi Ltd