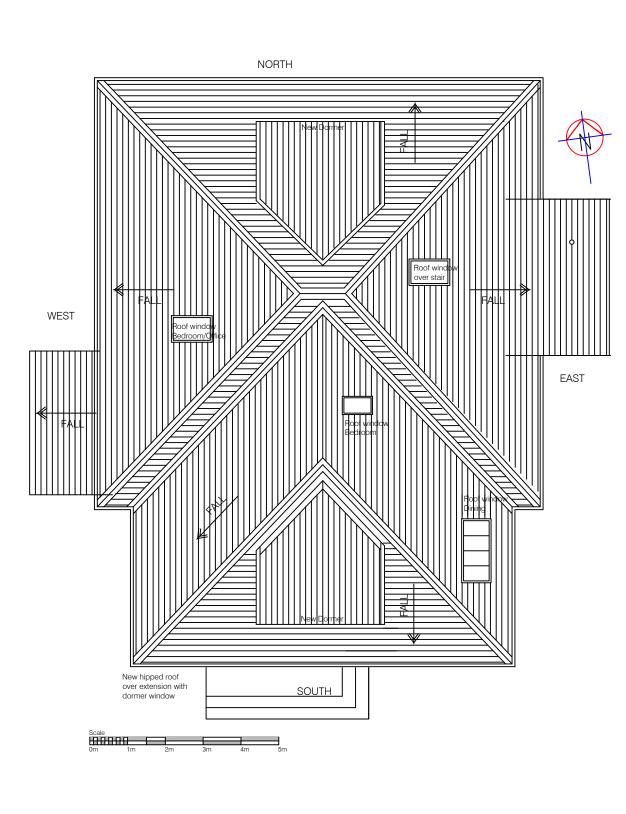

PLO Proposed Roof Plan 203 Scale 1:100

Drawings for Formal Planning information only. Prepared to the following RIBA Plan of Work Stages: Stage 3 - Spatial Coordination - Planning Application ©archiSTarchi Ltd

Drawing Title Proposed Roof Plan Scale 1:100 Proposed Site Reference Plan Scale 1:500

| Scale     | Date       | Drawn By |
|-----------|------------|----------|
| 1:100@ A3 | March 2021 | ST       |
| Job No    | Drawing No | Checked  |
| 1934      | PL 0 201   |          |
|           |            |          |