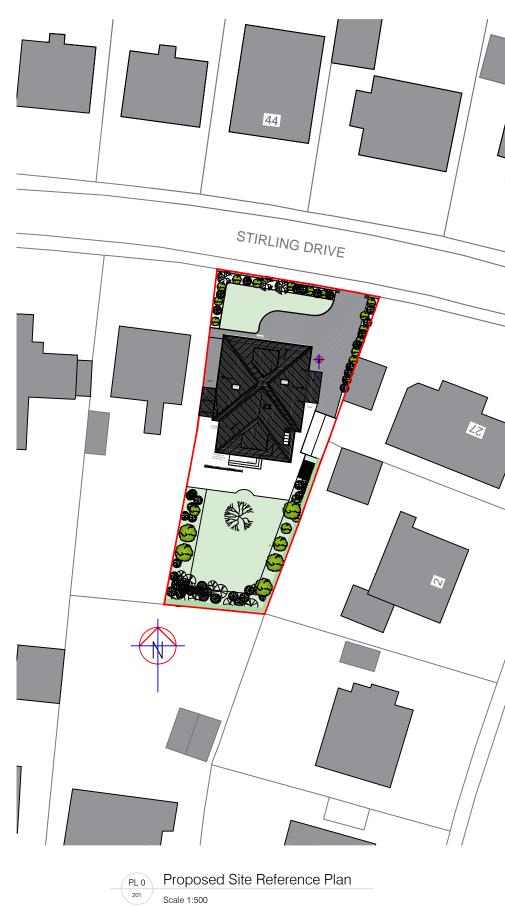

Drawing Title Proposed Roof Plan Scale 1:100 Proposed Site Reference Plan Scale 1:500

| Scale     | Date       | Drawn By |
|-----------|------------|----------|
| 1:100@ A3 | March 2021 | ST       |
| Job No    | Drawing No | Checked  |
| 1934      | PL 0 201   |          |
|           |            |          |