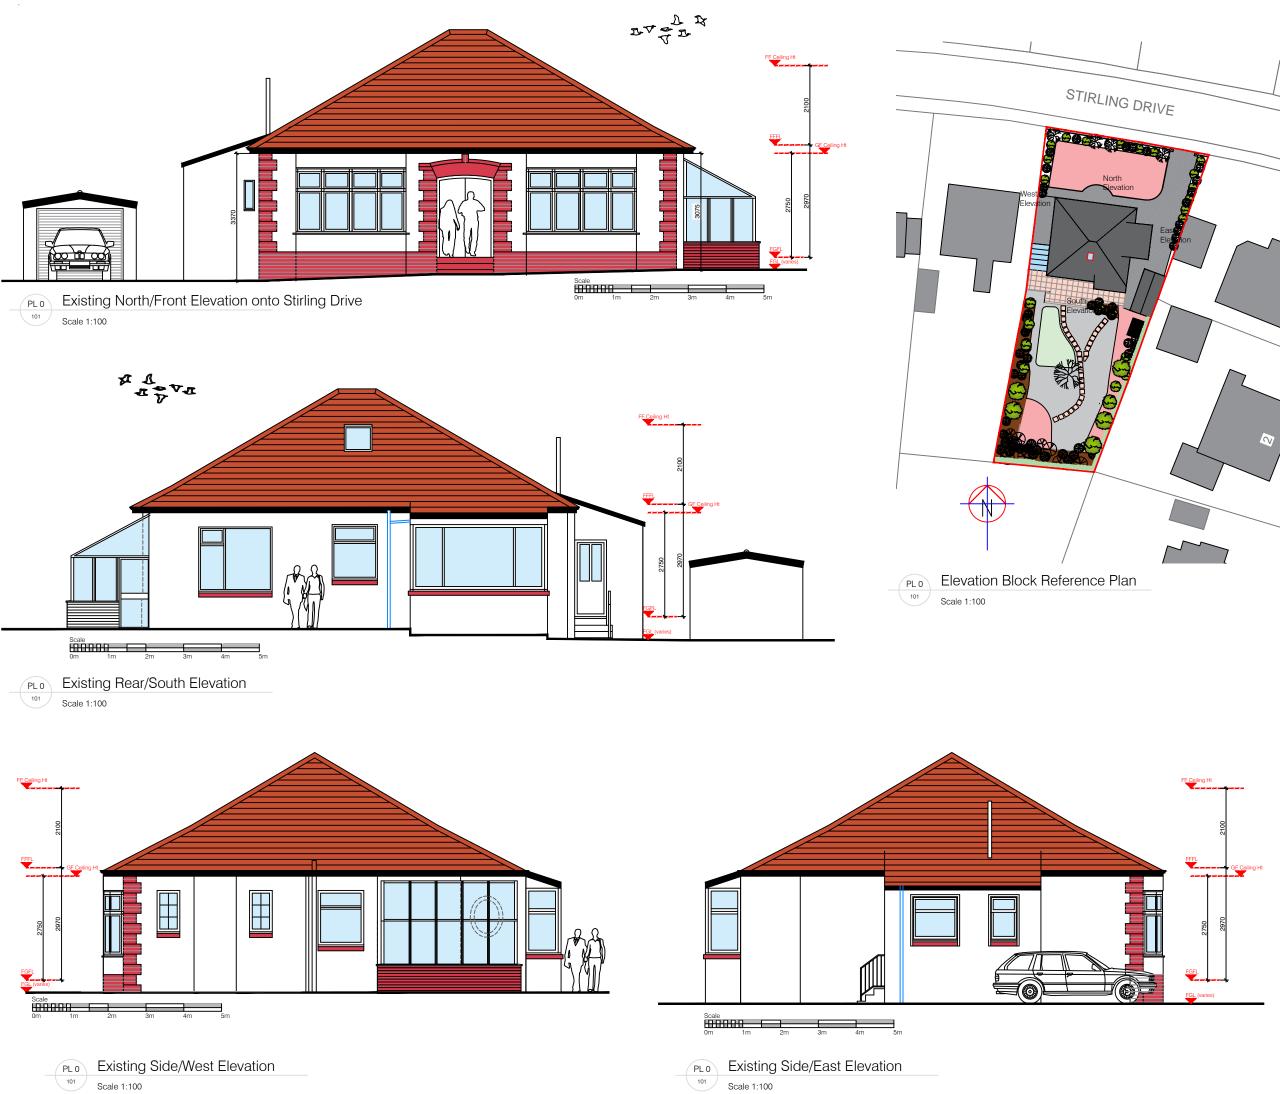

## HOUSE EXISTING MATERIALS Walls - White Wet Dash Render Wall - Red Brick Base & detailing Roof - 30.5 ° Pitched Red Concrete Tiles Gutters - Cast-Black Rainwater/Soil - Cast-White Doors - White Upvc Windows - White Upvc red brick cills

LEAN TO GREENHOUSE Walls - Red Brick base (painted white to rear) Walls - Glass 3 sides Roof - Glazing mono-pitched 28°

EXISTING MATERIALS GARAGE Walls - White Concrete Panels Roof - Grey Profiled Sheet Doors - Aluminium Brown

## FORMAL PLANNING ISSUE

|                                 | rations & Extension<br>Drive, Bearsden |          |
|---------------------------------|----------------------------------------|----------|
|                                 |                                        |          |
| Drawing Title<br>Fxisting Front | Elevation Scale 1:1                    | 00       |
|                                 | Elevation Scale 1:10                   |          |
| 0                               | Elevations Scale 1:1                   |          |
| 0                               |                                        |          |
| Scale                           | Date                                   | Drawn By |
| 1:100@ A3                       | March 2021                             | ST       |
| Job No                          | Drawing No                             | Checked  |
| 1934                            | PL 0 101                               |          |
|                                 |                                        |          |
|                                 |                                        |          |